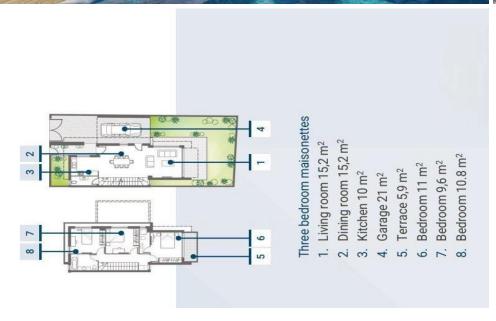

## 3 Bedroom House for Sale in Parekklisia Tourist Area, Limassol District

For sale a 3-bedroom maisonette with a roof garden, located in the St.Raphael, Limassol. Gated complex with apartments and maisonettes with round-the-clock security, within walking distance of the best beaches of the city. Shared swimming pool. Landscaped garden, children's and landscape playgrounds. The premium class developer provides high-quality turnkey finishing. Sea and mountain views. Parking space.

| Property Info     |             | Plot / Area Info |              | Additional info  |                  |
|-------------------|-------------|------------------|--------------|------------------|------------------|
| Covered Area      | 154         |                  |              | Reference Number | 122181           |
| Furnishing        | Unfurnished | Parking          | Covered, Yes | Property type    | House            |
| Energy Efficiency | A           |                  |              | Condition        | <b>Brand New</b> |
| Air Conditioning  | No          |                  |              | Bathrooms        | 3                |