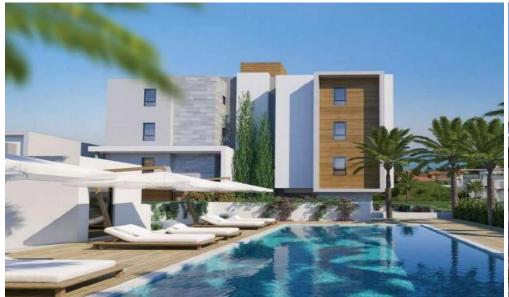

## 3 Bedroom House for Sale in Parekklisia Tourist Area, Limassol District

For sale a 3-bedroom maisonette with a roof garden, located in the St.Raphael, Limassol. Gated complex with apartments and maisonettes with round-the-clock security, within walking distance of the best beaches of the city. Shared swimming pool. Landscaped garden, children's and landscape playgrounds. The premium class developer provides high-quality turnkey finishing. Sea and mountain views. Parking space.

Amenities Location

Location: Parekklisia Tourist Area Region: Limassol

**Price: €1 100 000 + VAT** 

VAT for this property is €59,000 or €209,000. VAT usually is 19%. If it is your first purchase of property, you can have VAT reduced to 5% for the first 150sq.m. of the property.