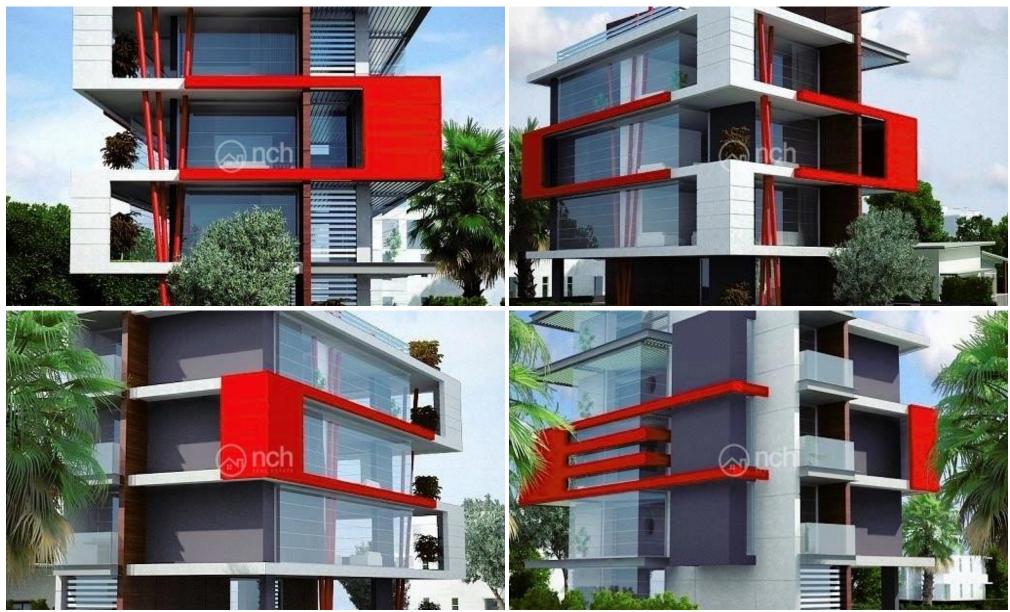

## 435m<sup>2</sup> Building for Sale in Limassol - Mesa Geitonia

Commercial building for sale in Mesa Geitonia, Limassol. It will have 367m2 of plot size, 310m2 of internal covered area plus 61m2 veranda and 32m2 roof garden.