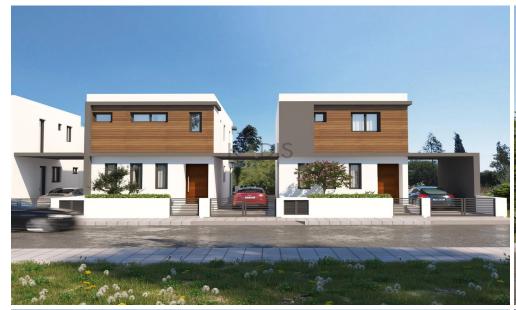

# 3 Bedroom House for Sale in Nicosia District

- 3 bedrooms
- •3 W/C
- •Internal Area 158.99m2
- Covered Verandas 13.90m2
- •Plot Area 181m2
- Garden
- Garage
- Office
- Photovoltaic Panels
- Energy Efficiency "A"