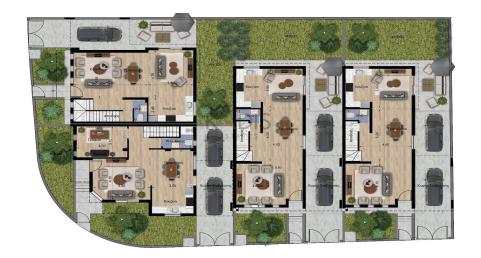

# 3 Bedroom House for Sale in Nicosia District

- 3 bedrooms
- •3 W/C
- •Internal Area 158.99m2
- Covered Verandas 13.90m2
- •Plot Area 181m2
- Garden
- Garage
- Office
- Photovoltaic Panels
- Energy Efficiency "A"

## **Property Info**

Covered Area 159

Heating Central Heating, Yes

Air Conditioning All rooms, Yes

### Plot / Area Info

Plot area **181** 

Parking **Covered, Yes** 

#### **Additional info**

Reference Number **9401**Property type **House** 

Condition Brand New

Bathrooms 3

### **Amenities**

Guest WC