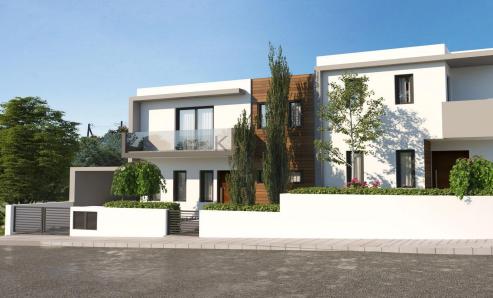

# 3 Bedroom House for Sale in Nicosia District

- 3 bedrooms
- •3 W/C
- •Internal Area 158.99m2
- Covered Verandas 13.90m2
- •Plot Area 181m2
- Garden
- Garage
- Office
- Photovoltaic Panels
- Energy Efficiency "A"