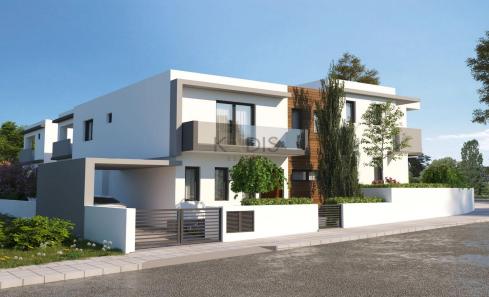

# 3 Bedroom House for Sale in Nicosia District

- 3 bedrooms
- •3 W/C
- •Internal Area 158.99m2
- Covered Verandas 13.90m2
- •Plot Area 181m2
- Garden
- Garage
- Office
- Photovoltaic Panels
- Energy Efficiency "A"