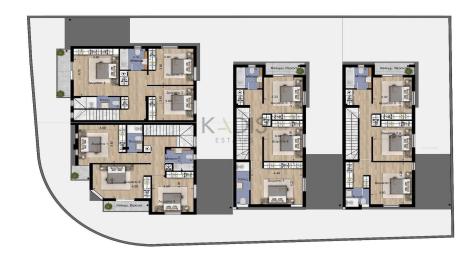

# 3 Bedroom House for Sale in Nicosia District

- 3 bedrooms
- •3 W/C
- •Internal Area 158.99m2
- Covered Verandas 13.90m2
- •Plot Area 181m2
- Garden
- Garage
- Office
- Photovoltaic Panels
- Energy Efficiency "A"

## **Property Info**

Covered Area 159

Heating Central Heating, Yes

Air Conditioning All rooms, Yes

#### **Additional info**

Reference Number **9401**Property type **House** 

Condition Brand New

Bathrooms 3