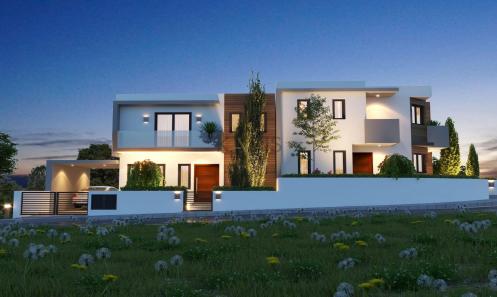

# 3 Bedroom House for Sale in Nicosia District

- 3 bedrooms
- •3 W/C
- •Internal Area 158.99m2
- Covered Verandas 13.90m2
- •Plot Area 181m2
- Garden
- Garage
- Office
- Photovoltaic Panels
- Energy Efficiency "A"