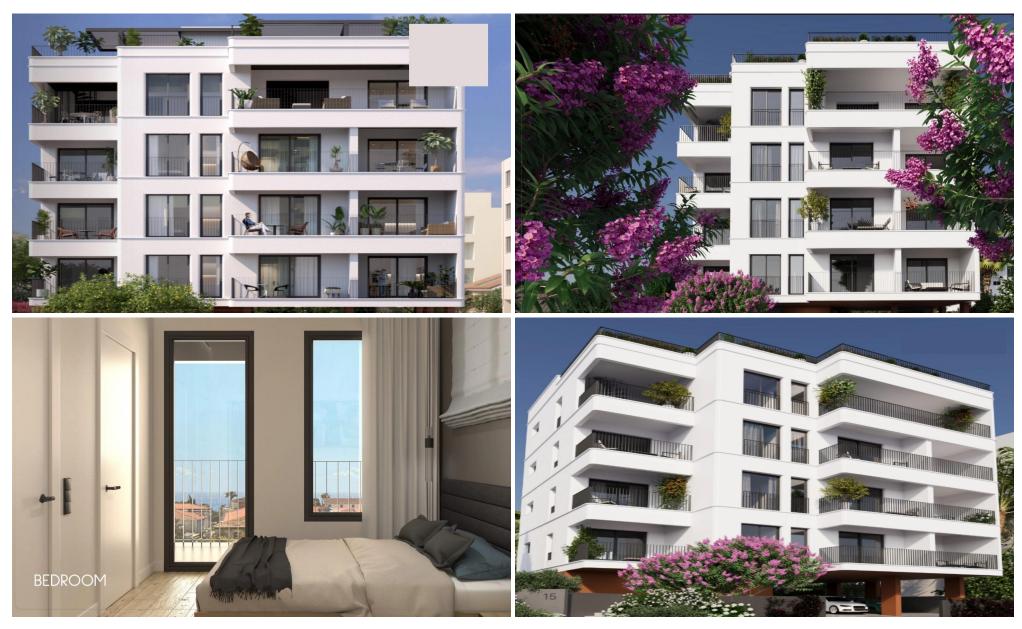

## 2 Bedroom Apartment for Sale in Limassol - Katholiki

The building stand out with their snow- white architecture and orange glare from the sunset.

11 apartments from spacious 1- and 2-bd

In the Heart of Katholiki Area

## CUSTOMIZABLE AND READY TO MOVE IN APARTS:

Full finishing by developer Customizable colors for floors and walls All built-in furniture (kitchen, wardrobes) Comple...

Property Info Plot / Area Info Additional info