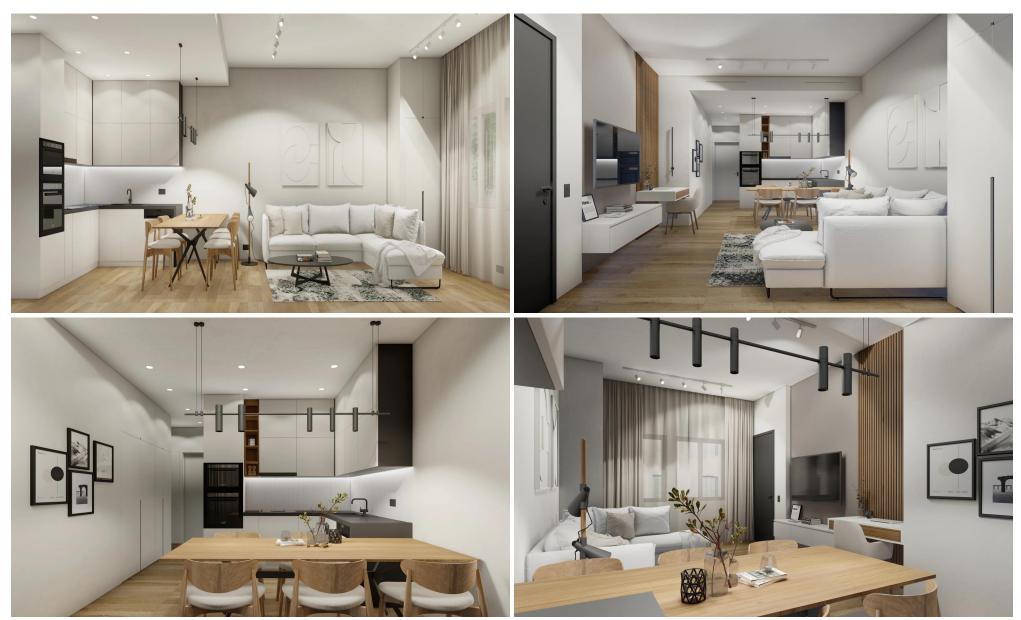

## 2 Bedroom Apartment for Sale in Limassol - Agia Zoni

The complex is located in Agia Zoni, Limassol. Just 600 meters from the beach. All apartments are fully furnished and equipped with household appliances.

| Property Info                                                          |                    | Plot / Area Info   | Additional info                                                      |                                            |
|------------------------------------------------------------------------|--------------------|--------------------|----------------------------------------------------------------------|--------------------------------------------|
| Covered Area<br>Uncovered Veranda<br>Floor Number<br>Energy Efficiency | 92<br>10<br>2<br>A | Parking <b>Yes</b> | Reference Number Property type Condition Construction Year Bathrooms | 233943 Apartment Under Construction 2025 2 |