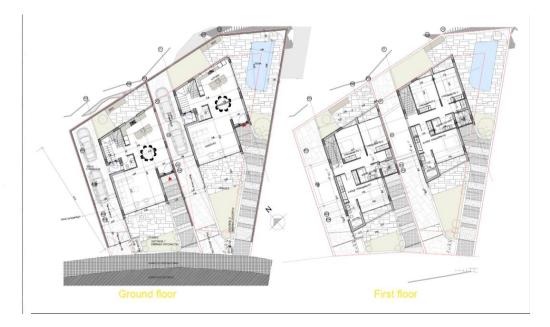

## 3 Bedroom House for Sale in Agia Marinouda, Paphos District

Spacious 3 bedroom villa for sale with stunning sea views in Agia Marinouda area, Paphos next to ELEA GOLF and just 5 minutes from the most popular sandy beach of Paphos and the city center, easy access to Limassol Highway and Elea Golf Club. Suitable for discerning buyers. The villa has external thermal insulation, high-quality finishes, a water pressure system, a solar heater, a VRV system, suspended ceilings and underfloor heating. The house has a modern design. It is possible to install photovoltaic systems and charging for an electric vehicle. There is a covered veranda of 25 m2. There is a rooftop garden with a beautiful view of the sea. The plot has a barbecue area with an outdoor ...