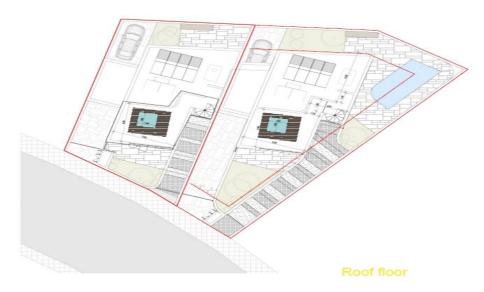

## 3 Bedroom House for Sale in Agia Marinouda, Paphos District

Spacious 3 bedroom villa for sale with stunning sea views in Agia Marinouda area, Paphos next to ELEA GOLF and just 5 minutes from the most popular sandy beach of Paphos and the city center, easy access to Limassol Highway and Elea Golf Club. Suitable for discerning buyers. The villa has external thermal insulation, high-quality finishes, a water pressure system, a solar heater, a VRV system, suspended ceilings and underfloor heating. The house has a modern design. It is possible to install photovoltaic systems and charging for an electric vehicle. There is a covered veranda of 25 m2. There is a rooftop garden with a beautiful view of the sea. The plot has a barbecue area with an outdoor ...