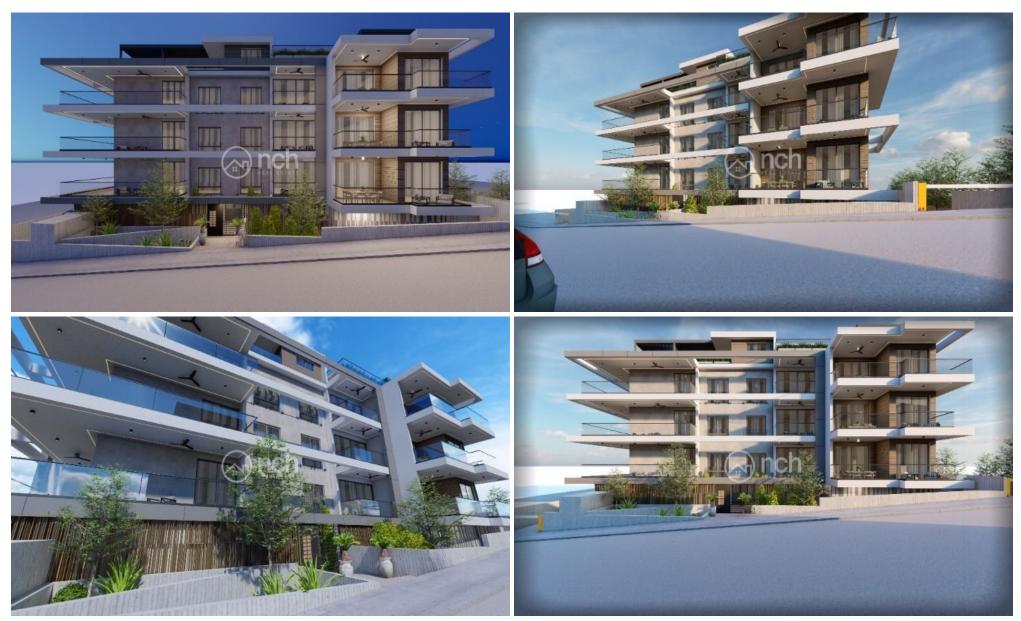

## 2 Bedroom Apartment for Sale in Limassol - Panthea

This modern apartment, currently under construction, offers an exceptional opportunity in the desirable area of Panthea.

Spanning 92 m<sup>2</sup>, this spacious unit features two well-appointed bedrooms and two contemporary bathrooms, making it ideal for families or those seeking extra space. Situated on the first floor of a three-story building with an elevator, this home promises both convenience and comfort.

Panthea is known for its tranquil environment, green spaces, and easy access to local amenities. Residents can enjoy a variety of cafes, restaurants, and shops while being just a short drive from the bustling city center. The area boasts breathtaking panoramic views, allowing...