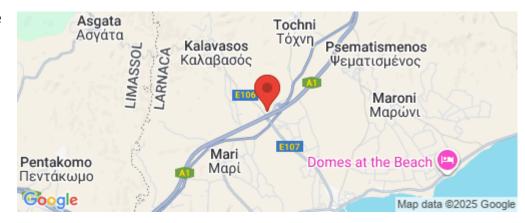

## 17,392m<sup>2</sup> Plot for Sale in Kalavasos, Larnaca District

Residential Land for sale in Kalavasos area, Larnaca. Kalavasos is a village in the Larnaca District of Cyprus, located 6 km north of Zygi, close to the highway exactly in the midle of Larnaca and Limassol.

Land for sale in Kalavasos community, Larnaca area. The property is extending to an area of 17.392 sq m. It has an irregular shape, an even surface and it is accessible through a dirty road. The field falls within residential zones H3 (60% density, 35% coverage) and H4 (40% density, coverage 35%) with height of 8.3 meters and up to 2 floors. There is easy access to the highway exit takes you to Limassol in 20 min and Larnaka and Nicosia in 40-45 min approximately Zygi Marina is...

Amenities Location

**Location:** Kalavasos Region: **Larnaca** 

Coordinates: **34.755247506649** / **33.3135925253** 

Price: €950 000 + VAT

VAT Excluded

Title transfer fee ~€34 600.00

Price per SQM €55.00/m²