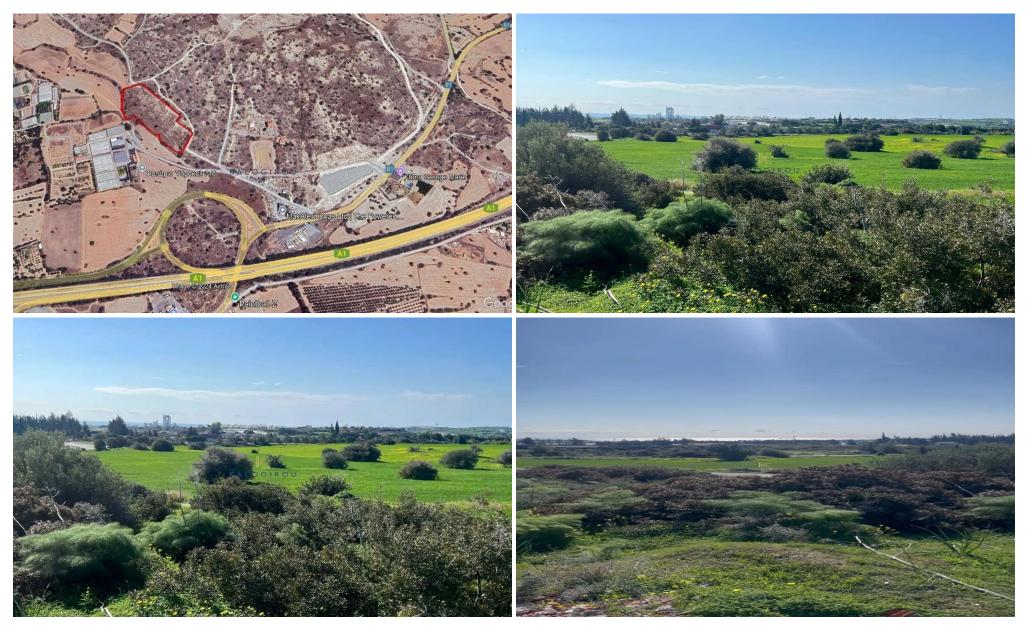

Land for sale in Kalavasos community, Larnaca area. The property is extending to an area of 17.392 sq m. It has an irregular shape, an even surface and it is accessible through a dirty road. The field falls within residential zones H3 (60% density, 35% coverage) and H4 (40% density, coverage 35%) with height of 8.3 meters and up to 2 floors. There is easy access to the highway exit takes you to Limassol in 20 min and Larnaka and Nicosia in 40-45 min approximately Zygi Marina is...