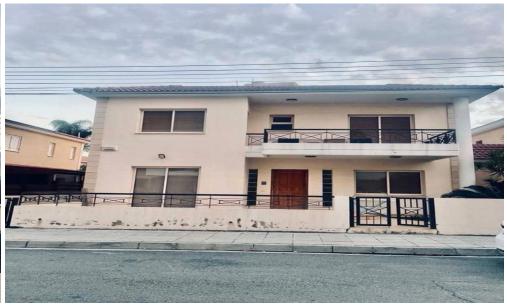

## 4 Bedroom House for Sale in Limassol District

4-bedroom maisonette for sale in Kato Polemidia, Limassol. Key Features

Covered parking Fully furnished Air conditioning in all rooms Covered area 310 sq.m. Plot area 310 sq.m.

| Property Info    |                  | Plot / Area | Info | Additional info   |                  |
|------------------|------------------|-------------|------|-------------------|------------------|
|                  |                  |             |      | Reference Number  | 55644            |
| Covered Area     | 310              |             |      | Property type     | House            |
| Furnishing       | <b>Furnished</b> | Plot area   | 310  | Condition         | <b>Pre-Owned</b> |
| Air Conditioning | Yes              |             |      | Construction Year | 2001-2010        |
|                  |                  |             |      | Bathrooms         | 2                |

**Amenities** Location

• Storage room Region: **Limassol** 

Price: €620 000 + VAT

VAT for this property is €75,800 or €117,800. VAT usually is 19%. If it is your first purchase of property, you can have VAT reduced to 5% for the first 150sq.m. of the property.