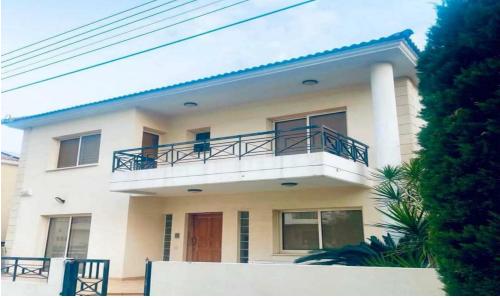

## 4 Bedroom House for Sale in Limassol District

4-bedroom maisonette for sale in Kato Polemidia, Limassol. Key Features

Covered parking Fully furnished Air conditioning in all rooms Covered area 310 sq.m. Plot area 310 sq.m.

| Property Info    |                  | Plot / Area | Info | Additional info   |                  |
|------------------|------------------|-------------|------|-------------------|------------------|
|                  |                  |             |      | Reference Number  | 55644            |
| Covered Area     | 310              |             |      | Property type     | House            |
| Furnishing       | <b>Furnished</b> | Plot area   | 310  | Condition         | <b>Pre-Owned</b> |
| Air Conditioning | Yes              |             |      | Construction Year | 2001-2010        |
|                  |                  |             |      | Bathrooms         | 2                |