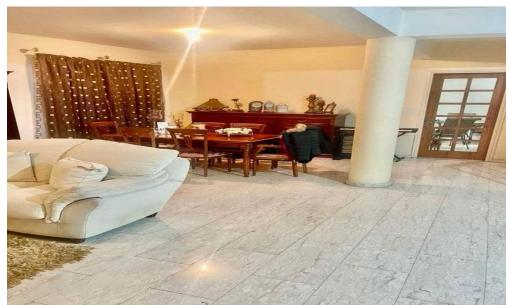

## 4 Bedroom House for Sale in Limassol District

4-bedroom maisonette for sale in Kato Polemidia, Limassol. Key Features

Covered parking Fully furnished Air conditioning in all rooms Covered area 310 sq.m. Plot area 310 sq.m.

| Property Info    |                  | Plot / Area | Info | Additional info   |                  |
|------------------|------------------|-------------|------|-------------------|------------------|
|                  |                  |             |      | Reference Number  | 55644            |
| Covered Area     | 310              |             |      | Property type     | House            |
| Furnishing       | <b>Furnished</b> | Plot area   | 310  | Condition         | <b>Pre-Owned</b> |
| Air Conditioning | Yes              |             |      | Construction Year | 2001-2010        |
|                  |                  |             |      | Bathrooms         | 2                |