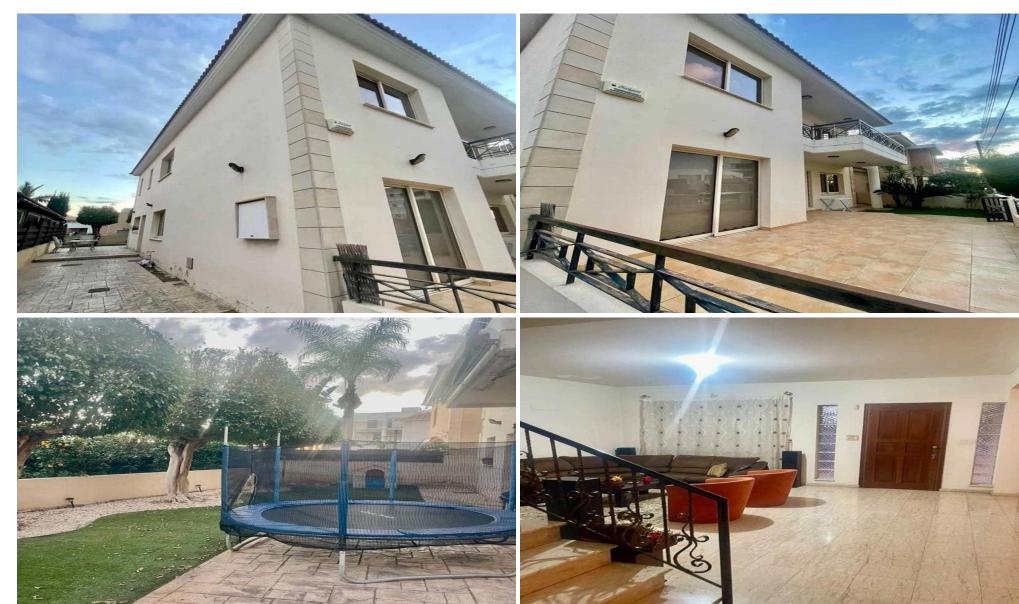

## 4 Bedroom House for Sale in Limassol District

4-bedroom maisonette for sale in Kato Polemidia, Limassol. Key Features

Covered parking Fully furnished Air conditioning in all rooms Covered area 310 sq.m. Plot area 310 sq.m.

| Property Info    |                  | Plot / Area | Info | Additional info   |                  |
|------------------|------------------|-------------|------|-------------------|------------------|
|                  |                  |             |      | Reference Number  | 55644            |
| Covered Area     | 310              |             |      | Property type     | House            |
| Furnishing       | <b>Furnished</b> | Plot area   | 310  | Condition         | <b>Pre-Owned</b> |
| Air Conditioning | Yes              |             |      | Construction Year | 2001-2010        |
|                  |                  |             |      | Bathrooms         | 2                |

**Amenities** Location

• Storage room Region: **Limassol** 

Price: €620 000 + VAT

VAT for this property is €75,800 or €117,800. VAT usually is 19%. If it is your first purchase of property, you can have VAT reduced to 5% for the first 150sq.m. of the property.