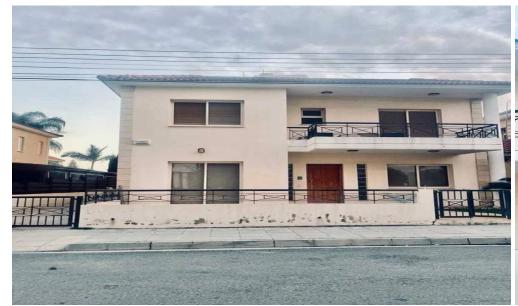

## 4 Bedroom House for Sale in Limassol District

4-bedroom maisonette for sale in Kato Polemidia, Limassol. Key Features

Covered parking Fully furnished Air conditioning in all rooms Covered area 310 sq.m. Plot area 310 sq.m.

| Property Info    |                  | Plot / Area | Info | Additional info   |                  |
|------------------|------------------|-------------|------|-------------------|------------------|
|                  |                  |             |      | Reference Number  | 55644            |
| Covered Area     | 310              |             |      | Property type     | House            |
| Furnishing       | <b>Furnished</b> | Plot area   | 310  | Condition         | <b>Pre-Owned</b> |
| Air Conditioning | Yes              |             |      | Construction Year | 2001-2010        |
|                  |                  |             |      | Bathrooms         | 2                |

**Amenities** Location

• Storage room Region: **Limassol** 

Price: €620 000 + VAT

VAT for this property is €75,800 or €117,800. VAT usually is 19%. If it is your first purchase of property, you can have VAT reduced to 5% for the first 150sq.m. of the property.