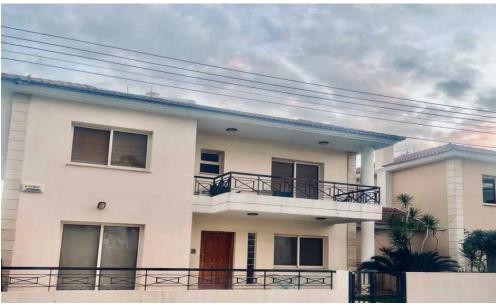

## 4 Bedroom House for Sale in Limassol District

4-bedroom maisonette for sale in Kato Polemidia, Limassol. Key Features

Covered parking Fully furnished Air conditioning in all rooms Covered area 310 sq.m. Plot area 310 sq.m.

| Property Info    |                  | Plot / Area | Info | Additional info   |                  |
|------------------|------------------|-------------|------|-------------------|------------------|
|                  |                  |             |      | Reference Number  | 55644            |
| Covered Area     | 310              |             |      | Property type     | House            |
| Furnishing       | <b>Furnished</b> | Plot area   | 310  | Condition         | <b>Pre-Owned</b> |
| Air Conditioning | Yes              |             |      | Construction Year | 2001-2010        |
|                  |                  |             |      | Bathrooms         | 2                |

**Amenities** Location

• Storage room Region: **Limassol** 

Price: €620 000 + VAT

VAT for this property is €75,800 or €117,800. VAT usually is 19%. If it is your first purchase of property, you can have VAT reduced to 5% for the first 150sq.m. of the property.