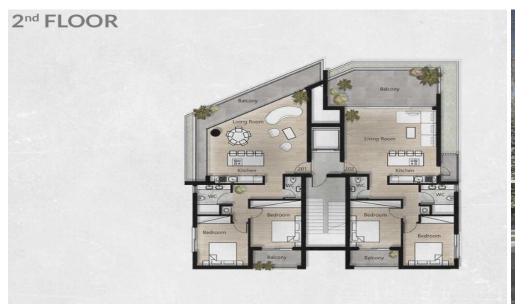

### 2 Bedroom Apartment for Sale in Limassol District

A new luxury project in the heart of Limassol, on the main boulevard, within walking distance to the Marina.

The project consists of 2 blocks.

Building A: 4 floors. Two apartments per floor + penthouse. All apartments have 2 bedrooms + living room. Total of 7 apartments.

Building B: 4 floors. 4 apartments per floor + 2 penthouses, each with a private jacuzzi. 6 one-bedroom + living room apartments. 6 two-bedroom + living room apartments.

**Key Features** 

Provision for split units to all rooms Energy-efficient solar panels Supplementary electric heating for hot water Photovoltaic system Class A energy efficiency structures LED...