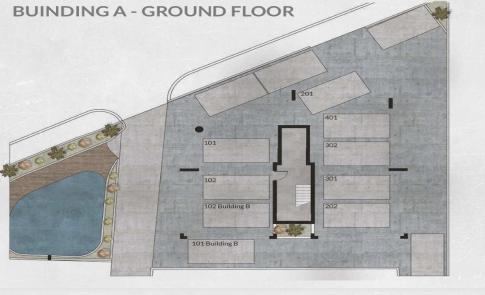

### 2 Bedroom Apartment for Sale in Limassol District

A new luxury project in the heart of Limassol, on the main boulevard, within walking distance to the Marina.

The project consists of 2 blocks.

Building A: 4 floors. Two apartments per floor + penthouse. All apartments have 2 bedrooms + living room. Total of 7 apartments.

Building B: 4 floors. 4 apartments per floor + 2 penthouses, each with a private jacuzzi. 6 one-bedroom + living room apartments. 6 two-bedroom + living room apartments.

**Key Features** 

Provision for split units to all rooms Energy-efficient solar panels Supplementary electric heating for hot water Photovoltaic system Class A energy efficiency structures LED...