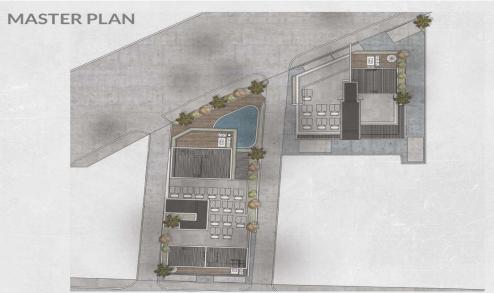

### 2 Bedroom Apartment for Sale in Limassol District

A new luxury project in the heart of Limassol, on the main boulevard, within walking distance to the Marina.

The project consists of 2 blocks.

Building A: 4 floors. Two apartments per floor + penthouse. All apartments have 2 bedrooms + living room. Total of 7 apartments.

Building B: 4 floors. 4 apartments per floor + 2 penthouses, each with a private jacuzzi. 6 one-bedroom + living room apartments. 6 two-bedroom + living room apartments.

**Key Features** 

Provision for split units to all rooms Energy-efficient solar panels Supplementary electric heating for hot water Photovoltaic system Class A energy efficiency structures LED...