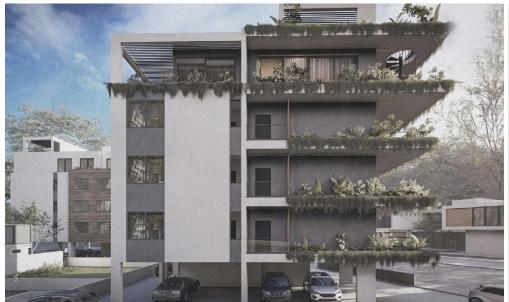

### 3 Bedroom Apartment for Sale in Limassol District

A new luxury project in the heart of Limassol, on the main boulevard, within walking distance to the Marina.

The project consists of 2 blocks.

Building A: 4 floors. Two apartments per floor + penthouse. All apartments have 2 bedrooms + living room. Total of 7 apartments.

Building B: 4 floors. 4 apartments per floor + 2 penthouses, each with a private jacuzzi. 6 one-bedroom + living room apartments. 6 two-bedroom + living room apartments.

**Key Features** 

Provision for split units to all rooms Energy-efficient solar panels Supplementary electric heating for hot water Photovoltaic system Class A energy efficiency structures LED...