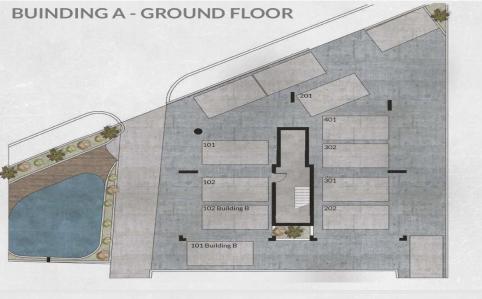

### 3 Bedroom Apartment for Sale in Limassol District

A new luxury project in the heart of Limassol, on the main boulevard, within walking distance to the Marina.

The project consists of 2 blocks.

Building A: 4 floors. Two apartments per floor + penthouse. All apartments have 2 bedrooms + living room. Total of 7 apartments.

Building B: 4 floors. 4 apartments per floor + 2 penthouses, each with a private jacuzzi. 6 one-bedroom + living room apartments. 6 two-bedroom + living room apartments.

**Key Features** 

Provision for split units to all rooms Energy-efficient solar panels Supplementary electric heating for hot water Photovoltaic system Class A energy efficiency structures LED...