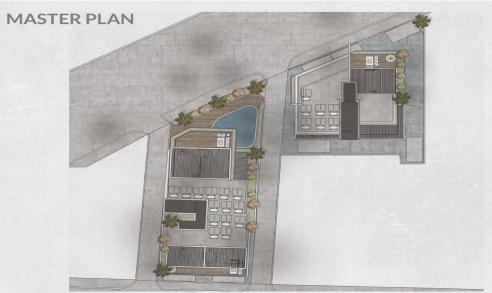

### 3 Bedroom Apartment for Sale in Limassol District

A new luxury project in the heart of Limassol, on the main boulevard, within walking distance to the Marina.

The project consists of 2 blocks.

Building A: 4 floors. Two apartments per floor + penthouse. All apartments have 2 bedrooms + living room. Total of 7 apartments.

Building B: 4 floors. 4 apartments per floor + 2 penthouses, each with a private jacuzzi. 6 one-bedroom + living room apartments. 6 two-bedroom + living room apartments.

**Key Features** 

Provision for split units to all rooms Energy-efficient solar panels Supplementary electric heating for hot water Photovoltaic system Class A energy efficiency structures LED...

#### **Amenities**

Roof Garden