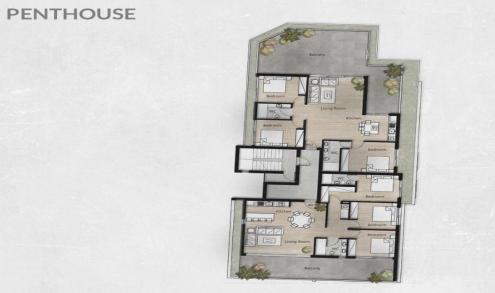

### 3 Bedroom Apartment for Sale in Limassol District

A new luxury project in the heart of Limassol, on the main boulevard, within walking distance to the Marina.

The project consists of 2 blocks.

Building A: 4 floors. Two apartments per floor + penthouse. All apartments have 2 bedrooms + living room. Total of 7 apartments.

Building B: 4 floors. 4 apartments per floor + 2 penthouses, each with a private jacuzzi. 6 one-bedroom + living room apartments. 6 two-bedroom + living room apartments.

**Key Features** 

Provision for split units to all rooms Energy-efficient solar panels Supplementary electric heating for hot water Photovoltaic system Class A energy efficiency structures LED...