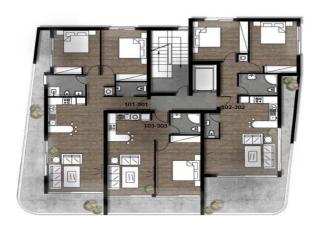

AVAILABILITY
Apartments 3rd floor

Internal area 100 sq.m. Covered ve...

| Property Info | Plot / | Area | Info |
|---------------|--------|------|------|
|---------------|--------|------|------|

Covered Area 125

## **Price change history**

€430 000 on Jan 8, 2025

**GROUND FLOOR** 

1st, 2nd, 3rd FLOORS