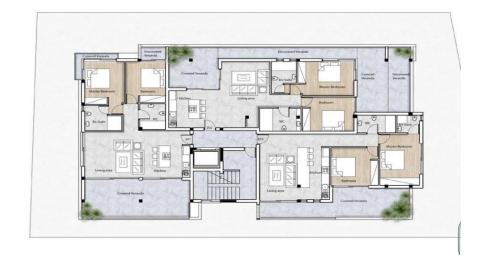

AVAILABILITY
Apartments 2nd floor

Internal area 77,5 sq.m. Covered verandas 25,1 sq.m.

There are more apartments available in this project.

Delivery date: End of 2025

Property Info Plot / Area Info

Covered Area 103

#### 2nd FLOOR