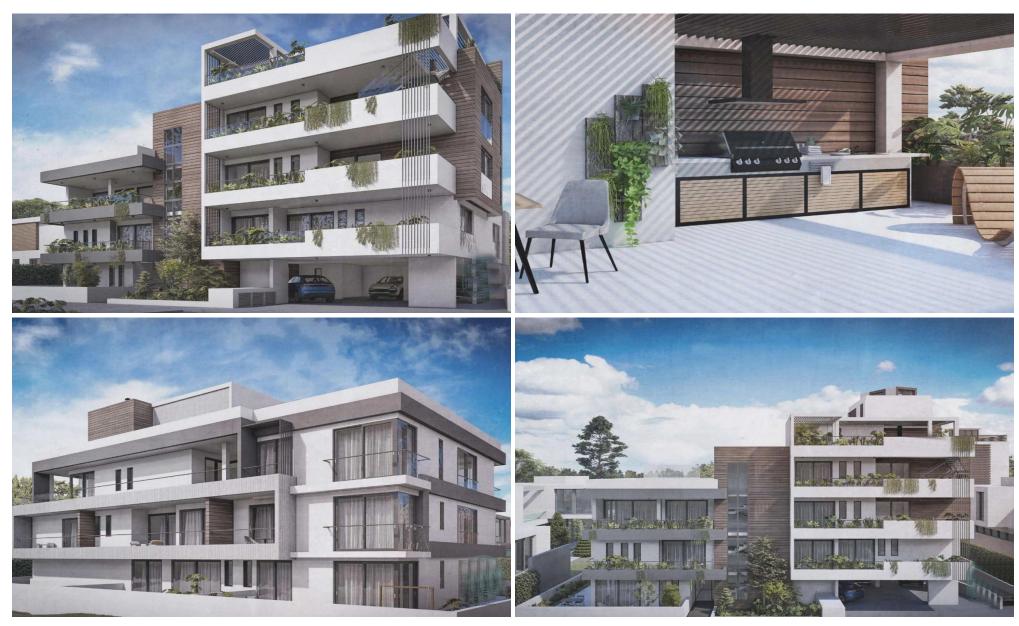

### 2 Bedroom Apartment for Sale in Limassol - Mesa Geitonia

A new luxury project in the prestigious Mesa Geitonia neighborhood of Limassol. Key Features

Provision for split units to all rooms
Energy-efficient solar panels
Supplementary electric heating for hot water
Photovoltaic system
Class A energy efficiency structures
LED downlights in all rooms
High security locking systems for entrance doors
Video phone system in all apartments

AVAILABILITY
Apartments 2nd floor

Internal area 77,5 sq.m. Covered verandas 25,1 sq.m.

There are more apartments available in this project.

Delivery date: End of 2025

Property Info Plot / Area Info

Covered Area 103

**Location:** Limassol - Mesa Geitonia Region: **Limassol** 

Price: €340 000 + VAT

VAT for this property is €17,000 or €64,600. VAT usually is 19%. If it is your first purchase of property, you can have VAT reduced to 5% for the first 150sq.m. of the property.