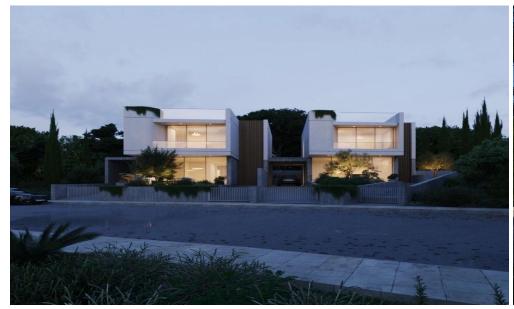

## 3 Bedroom House for Sale in Geroskipou, Paphos District

New project featuring two luxurious villas, each with stunning sea views and top-tier amenities. Key Features

Spacious living areas and verandas
External thermal insulation
Water pressure system
Solar heater
Wall mounted toilets & walk in showers
Modern design
Provision for photovoltaics
Provision for electrical car
False ceilings
Underfloor heating
VRV air conditioning
Roof Garden – unobstructed seaviews
Barbeque area with exterior shower
Optional swimming pool 25,000 euro

AVAILABILITY House

Covered area 185 sq.m. Covered veranda 25 sq.m. Roof garden 40 sq.m...

Property Info Plot / Area Info Additional info

Covered Area Heating Air Conditioning

**Amenities** 

• Roof Garden

Yes Yes