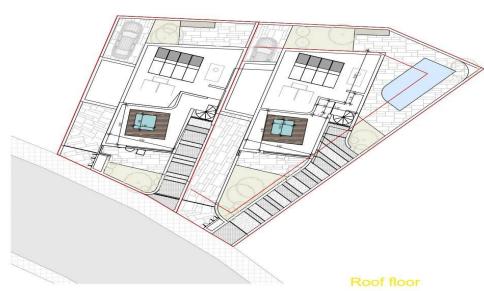

## 3 Bedroom House for Sale in Geroskipou, Paphos District

New project featuring two luxurious villas, each with stunning sea views and top-tier amenities. Key Features

Spacious living areas and verandas
External thermal insulation
Water pressure system
Solar heater
Wall mounted toilets & walk in showers
Modern design
Provision for photovoltaics
Provision for electrical car
False ceilings
Underfloor heating
VRV air conditioning
Roof Garden – unobstructed seaviews
Barbeque area with exterior shower
Optional swimming pool 25,000 euro

AVAILABILITY House

Covered area 185 sq.m. Covered veranda 25 sq.m. Roof garden 40 sq.m...

Property Info Plot / Area Info Additional info

Covered Area Heating Air Conditioning

**Amenities** 

• Roof Garden

Yes Yes