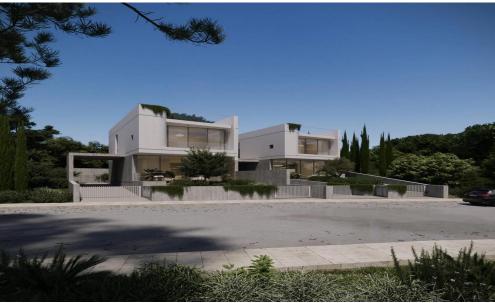

## 3 Bedroom House for Sale in Geroskipou, Paphos District

New project featuring two luxurious villas, each with stunning sea views and top-tier amenities. Key Features

Spacious living areas and verandas
External thermal insulation
Water pressure system
Solar heater
Wall mounted toilets & walk in showers
Modern design
Provision for photovoltaics
Provision for electrical car
False ceilings
Underfloor heating
VRV air conditioning
Roof Garden – unobstructed seaviews
Barbeque area with exterior shower
Optional swimming pool 25,000 euro

AVAILABILITY House

Covered area 185 sq.m. Covered veranda 25 sq.m. Roof garden 40 sq.m...

Property Info Plot / Area Info Additional info

Covered Area Heating Air Conditioning

**Amenities** 

• Roof Garden

Yes Yes