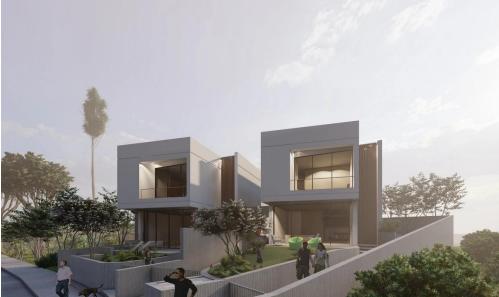

## 3 Bedroom House for Sale in Geroskipou, Paphos District

New project featuring two luxurious villas, each with stunning sea views and top-tier amenities. Key Features

Spacious living areas and verandas
External thermal insulation
Water pressure system
Solar heater
Wall mounted toilets & walk in showers
Modern design
Provision for photovoltaics
Provision for electrical car
False ceilings
Underfloor heating
VRV air conditioning
Roof Garden – unobstructed seaviews
Barbeque area with exterior shower
Optional swimming pool 25,000 euro