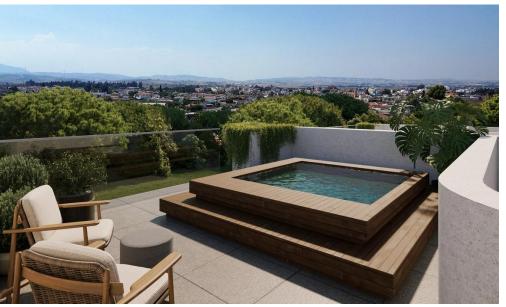

## 3 Bedroom House for Sale in Geroskipou, Paphos District

New project featuring two luxurious villas, each with stunning sea views and top-tier amenities. Key Features

Spacious living areas and verandas
External thermal insulation
Water pressure system
Solar heater
Wall mounted toilets & walk in showers
Modern design
Provision for photovoltaics
Provision for electrical car
False ceilings
Underfloor heating
VRV air conditioning
Roof Garden – unobstructed seaviews
Barbeque area with exterior shower
Optional swimming pool 25,000 euro