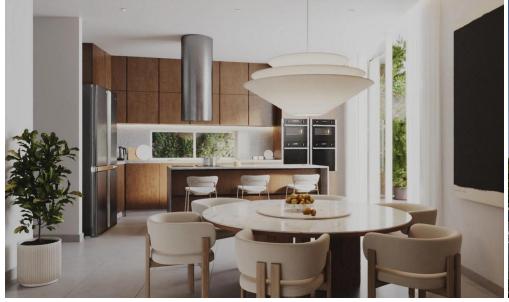

## 3 Bedroom House for Sale in Geroskipou, Paphos District

New project featuring two luxurious villas, each with stunning sea views and top-tier amenities. Key Features

Spacious living areas and verandas
External thermal insulation
Water pressure system
Solar heater
Wall mounted toilets & walk in showers
Modern design
Provision for photovoltaics
Provision for electrical car
False ceilings
Underfloor heating
VRV air conditioning
Roof Garden – unobstructed seaviews
Barbeque area with exterior shower
Optional swimming pool 25,000 euro