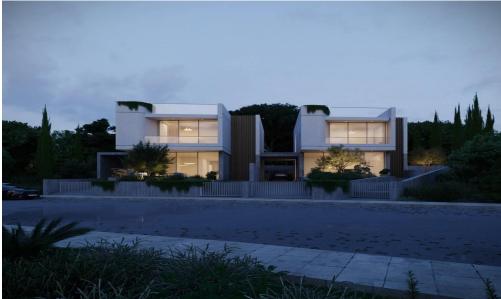

## 3 Bedroom House for Sale in Geroskipou, Paphos District

New project featuring two luxurious villas, each with stunning sea views and top-tier amenities. Key Features

Spacious living areas and verandas
External thermal insulation
Water pressure system
Solar heater
Wall mounted toilets & walk in showers
Modern design
Provision for photovoltaics
Provision for electrical car
False ceilings
Underfloor heating
VRV air conditioning
Roof Garden – unobstructed seaviews
Barbeque area with exterior shower
Optional swimming pool 25,000 euro

AVAILABILITY House

Covered area 185 sq.m. Covered veranda 25 sq.m. Roof garden 40 sq.m...

Property Info Plot / Area Info Additional info

Covered Area Heating Air Conditioning

**Amenities** 

• Roof Garden

Yes Yes