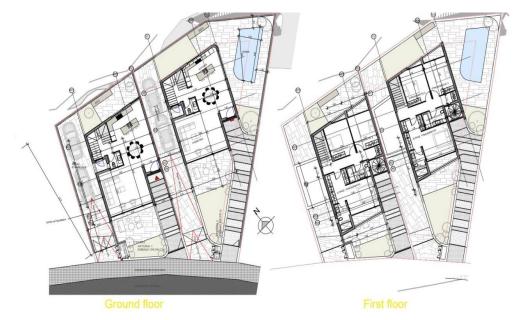

## 3 Bedroom House for Sale in Geroskipou, Paphos District

New project featuring two luxurious villas, each with stunning sea views and top-tier amenities. Key Features

Spacious living areas and verandas
External thermal insulation
Water pressure system
Solar heater
Wall mounted toilets & walk in showers
Modern design
Provision for photovoltaics
Provision for electrical car
False ceilings
Underfloor heating
VRV air conditioning
Roof Garden – unobstructed seaviews
Barbeque area with exterior shower
Optional swimming pool 25,000 euro

AVAILABILITY House

Covered area 185 sq.m. Covered veranda 25 sq.m. Roof garden 40 sq.m...

Property Info Plot / Area Info Additional info

Covered Area Heating Air Conditioning

**Amenities** 

• Roof Garden

Yes Yes