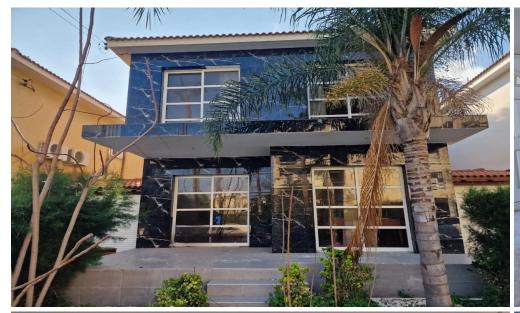

## 3 Bedroom House for Sale in Germasogeia, Limassol District

Sale of 3 bedroom house close to Crown Plaza hotel, Limassol. Walking access to the sea and the entire infrastructure of the city. The house consists of open plan kitchen/living room and guest toilet on the ground floor and 3 bedrooms with 2 bathrooms on the first floor. There are airconditioning in all romms and there is also garage.