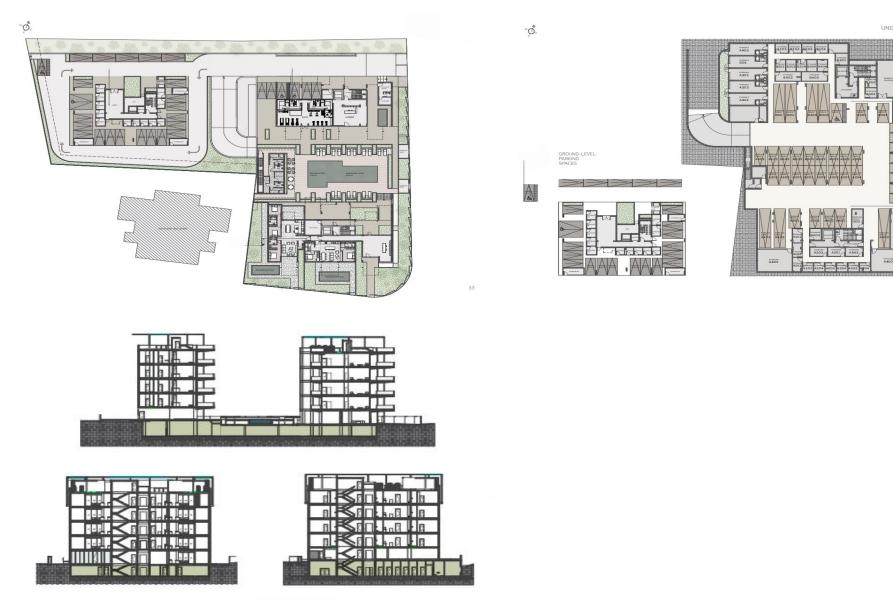

## 1 Bedroom Apartment for Sale in Germasogeia, Limassol District

A modern apartment for sale in a unique author's residential complex located in the prestigious Germasogeia area. The complex combines modern architecture, style and a high level of comfort. Its infrastructure includes a gated guarded territory with concierge service, a communal heated swimming pool, a children's pool, a playground, a modern fitness room and a sauna. Due to its prestigious location and high liquidity, this residential complex is not only an ideal place to live, but also a profitable investment. The project consists of three blocks, which include apartments with 1, 2 and 3 bedrooms, luxury penthouses with 4 and 5 bedrooms, a rooftop garden, a private pool and a...