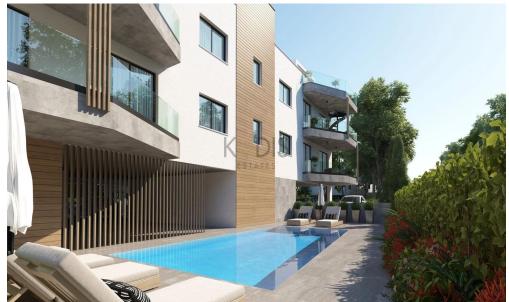

## 2 Bedroom Apartment for Sale in Kiti, Larnaca District

- •2 Bedrooms
- •2 W/C
- •Internal Area 80.4m2
- •Covered Area 15.9m2
- •Roof Garden 82m2
- •Communal Swimming Pool
- •Covered Parking
- Storage