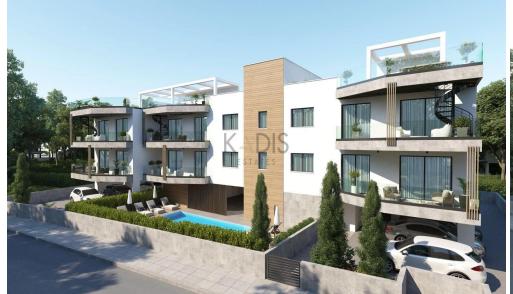

## 2 Bedroom Apartment for Sale in Kiti, Larnaca District

- •2 Bedrooms
- •2 W/C
- •Internal Area 80.4m2
- •Covered Area 15.9m2
- •Roof Garden 82m2
- •Communal Swimming Pool
- •Covered Parking
- Storage

Amenities Location

Location: Kiti Region: Larnaca

Coordinates: **34.847815528277** / **33.572558249723** 

Elevator

**Price: €215 000 + VAT** 

VAT for this property is €10,750 or €40,850. VAT usually is 19%. If it is your first purchase of property, you can have VAT reduced to 5% for the first 150sq.m. of the property.