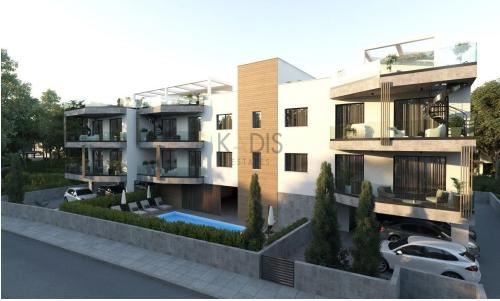

## 2 Bedroom Apartment for Sale in Kiti, Larnaca District

- •2 Bedrooms
- •2 W/C
- •Internal Area 80.4m2
- •Covered Area 15.9m2
- •Roof Garden 82m2
- •Communal Swimming Pool
- •Covered Parking
- Storage

Amenities Location

Location: Kiti Region: Larnaca

Coordinates: **34.847815528277** / **33.572558249723** 

Elevator

**Price: €215 000 + VAT** 

VAT for this property is €10,750 or €40,850. VAT usually is 19%. If it is your first purchase of property, you can have VAT reduced to 5% for the first 150sq.m. of the property.