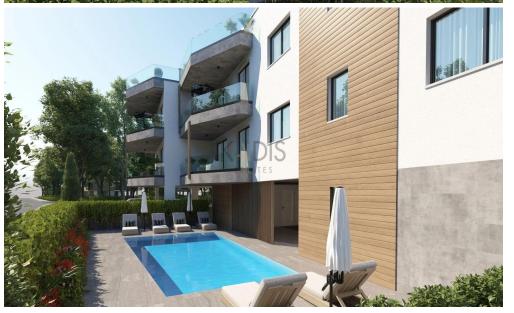

## 2 Bedroom Apartment for Sale in Kiti, Larnaca District

- •2 Bedrooms
- •2 W/C
- •Internal Area 80.4m2
- •Covered Area 15.9m2
- •Roof Garden 82m2
- •Communal Swimming Pool
- •Covered Parking
- Storage

Amenities Location

Location: Kiti Region: Larnaca

Coordinates: **34.847815528277** / **33.572558249723** 

Elevator

**Price: €215 000 + VAT** 

VAT for this property is €10,750 or €40,850. VAT usually is 19%. If it is your first purchase of property, you can have VAT reduced to 5% for the first 150sq.m. of the property.