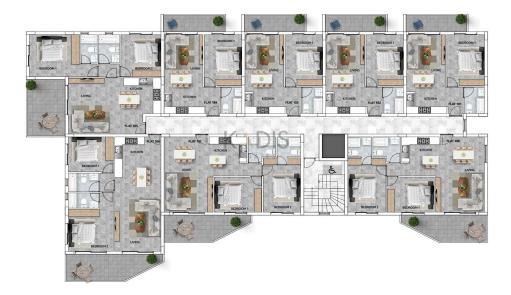

## 2 Bedroom Apartment for Sale in Kiti, Larnaca District

- •2 Bedrooms
- •2 W/C
- •Internal Area 80.4m2
- •Covered Area 15.9m2
- •Roof Garden 82m2
- •Communal Swimming Pool
- •Covered Parking
- Storage

| Property Info    |                | Plot / Area Info |              | Additional info  |                  |
|------------------|----------------|------------------|--------------|------------------|------------------|
|                  |                |                  |              | Reference Number | 9296             |
| Covered Area     | 80             | Pool             | Yes          | Property type    | <b>Apartment</b> |
| Air Conditioning | All rooms, Yes | Parking          | Covered, Yes | Condition        | <b>Brand New</b> |
|                  |                |                  |              | Bathrooms        | 2                |