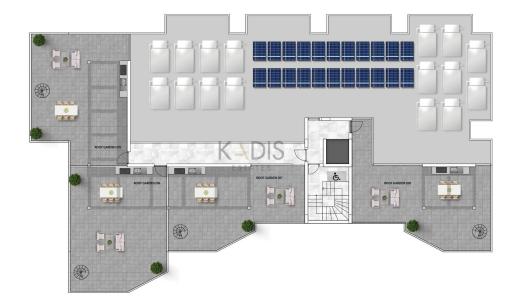

## 2 Bedroom Apartment for Sale in Kiti, Larnaca District

- •2 Bedrooms
- •2 W/C
- •Internal Area 80.4m2
- •Covered Area 15.9m2
- •Roof Garden 82m2
- •Communal Swimming Pool
- •Covered Parking
- Storage