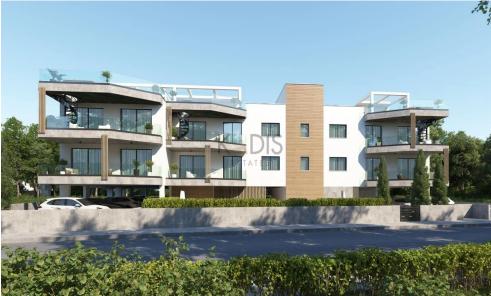

## 2 Bedroom Apartment for Sale in Kiti, Larnaca District

- •2 Bedrooms
- •2 W/C
- •Internal Area 80.4m2
- •Covered Area 15.9m2
- •Roof Garden 82m2
- •Communal Swimming Pool
- •Covered Parking
- Storage