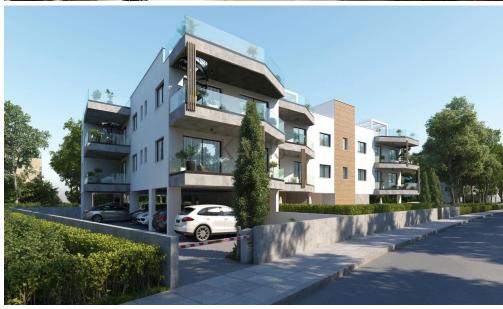

## 2 Bedroom Apartment for Sale in Kiti, Larnaca District

- •2 Bedrooms
- •2 W/C
- •Internal Area 80.4m2
- •Covered Area 15.9m2
- •Roof Garden 82m2
- •Communal Swimming Pool
- •Covered Parking
- Storage