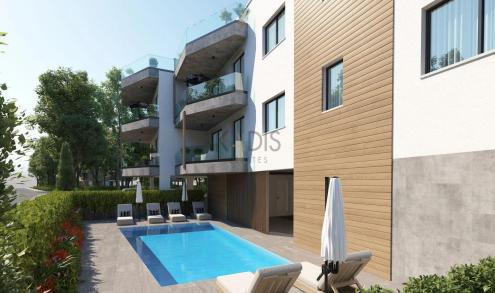

## 2 Bedroom Apartment for Sale in Kiti, Larnaca District

- •2 Bedrooms
- •2 W/C
- •Internal Area 77.8 m2
- •Covered Area 13.8 m2
- •Roof Garden 70.4 m2
- •Communal Swimming Pool
- Covered Parking
- Storage

| Amenities | Location |
|-----------|----------|
|-----------|----------|

• Guest WC Region: Larnaca

Coordinates: **34.84745363242** / **33.572668493152** 

**Price: €210 000 + VAT** 

VAT for this property is €10,500 or €39,900. VAT usually is 19%. If it is your first purchase of property, you can have VAT reduced to 5% for the first 150sq.m. of the property.