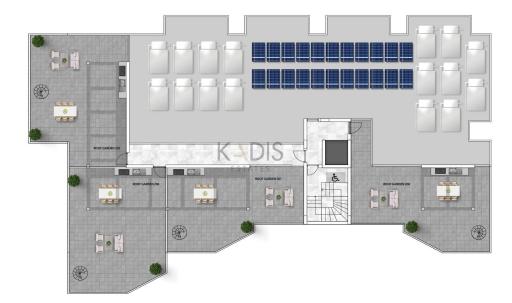

## 2 Bedroom Apartment for Sale in Kiti, Larnaca District

- •2 Bedrooms
- •2 W/C
- •Internal Area 77.8 m2
- •Covered Area 13.8 m2
- •Roof Garden 70.4 m2
- •Communal Swimming Pool
- Covered Parking
- Storage