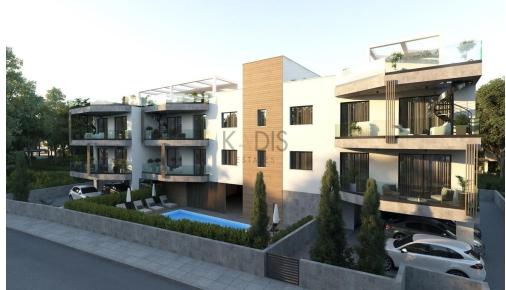

## 2 Bedroom Apartment for Sale in Kiti, Larnaca District

- •2 Bedrooms
- •2 W/C
- •Internal Area 77.8 m2
- •Covered Area 13.8 m2
- •Roof Garden 70.4 m2
- •Communal Swimming Pool
- Covered Parking
- Storage