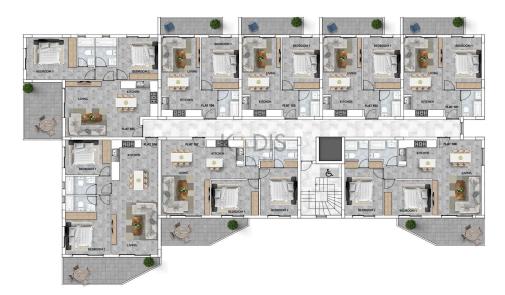

## 2 Bedroom Apartment for Sale in Kiti, Larnaca District

- •2 Bedrooms
- •2 W/C
- •Internal Area 77.8 m2
- •Covered Area 13.8 m2
- •Roof Garden 70.4 m2
- •Communal Swimming Pool
- Covered Parking
- Storage

| Property Info    |                | Plot / Area Info |              | Additional info  |                  |
|------------------|----------------|------------------|--------------|------------------|------------------|
|                  |                |                  |              | Reference Number | 9297             |
| Covered Area     | 78             | Pool             | Yes          | Property type    | <b>Apartment</b> |
| Air Conditioning | All rooms, Yes | Parking          | Covered, Yes | Condition        | <b>Brand New</b> |
|                  |                |                  |              | Bathrooms        | 2                |