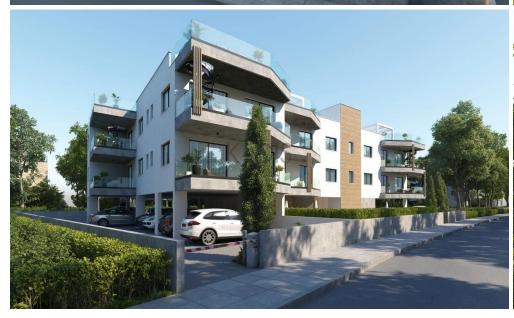

## 2 Bedroom Apartment for Sale in Kiti, Larnaca District

- •2 Bedrooms
- •2 W/C
- •Internal Area 77.8 m2
- •Covered Area 13.8 m2
- •Roof Garden 70.4 m2
- •Communal Swimming Pool
- Covered Parking
- Storage