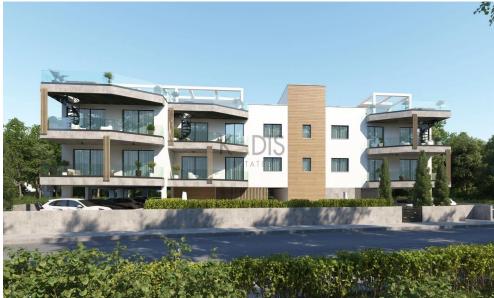

## 2 Bedroom Apartment for Sale in Kiti, Larnaca District

- •2 Bedrooms
- •2 W/C
- •Internal Area 77.8 m2
- •Covered Area 13.8 m2
- •Roof Garden 70.4 m2
- •Communal Swimming Pool
- Covered Parking
- Storage