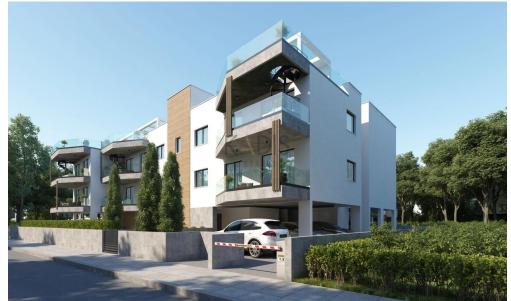

## 2 Bedroom Apartment for Sale in Kiti, Larnaca District

- •2 Bedrooms
- •2 W/C
- •Internal Area 77.8 m2
- •Covered Area 13.8 m2
- •Roof Garden 70.4 m2
- •Communal Swimming Pool
- Covered Parking
- Storage