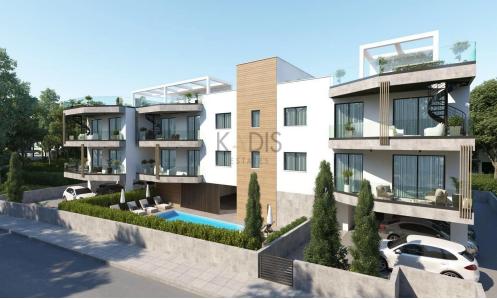

## 2 Bedroom Apartment for Sale in Kiti, Larnaca District

- •2 Bedrooms
- •2 W/C
- •Internal Area 77.8 m2
- •Covered Area 13.8 m2
- •Roof Garden 70.4 m2
- •Communal Swimming Pool
- Covered Parking
- Storage