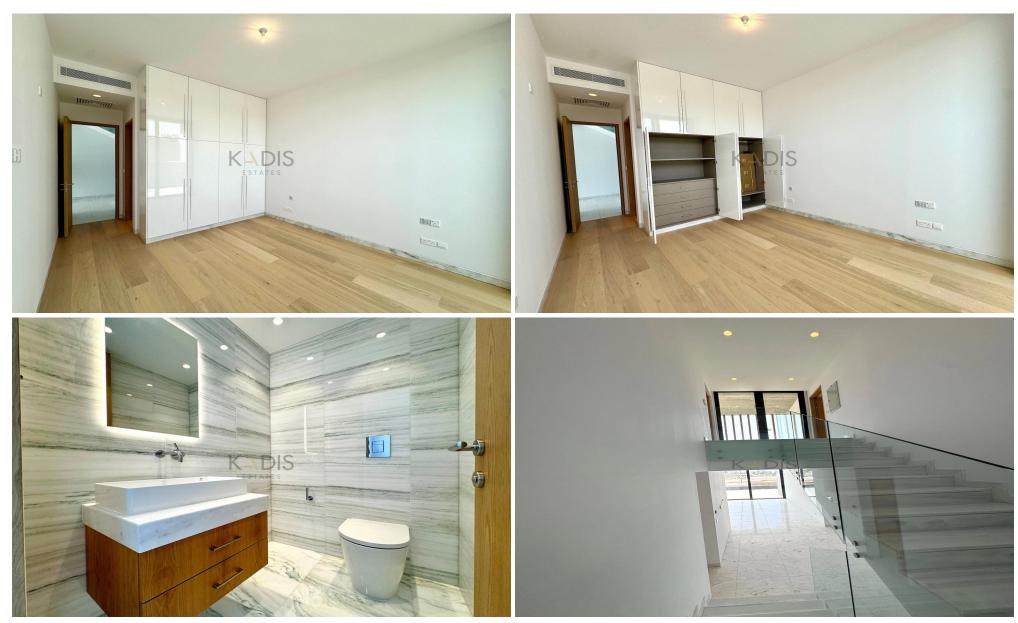

## 3 Bedroom House for Sale in Limassol District

? For Sale: Exclusive 3-bedroom villa with breathtaking views, ready to move in.

? Location: Mersinies/Panioti | Prime residential area in Limassol

A refined, Mediterranean-inspired design that combines modern architecture with natural materials like wood, marble, and stone, blending elegance with coastal charm

## ■ Key Features:

- Interior: 276 sqm of covered space
- Plot Size: 776 sqm
- Layout: Upper floor with 2 ensuite bedrooms featuring walk-in wardrobes; ground floor with 1 ensuite bedroom and private veranda
- Living Space: Open-plan kitchen, dining, and living area, with an additional small kitchen for convenience
- Gues...