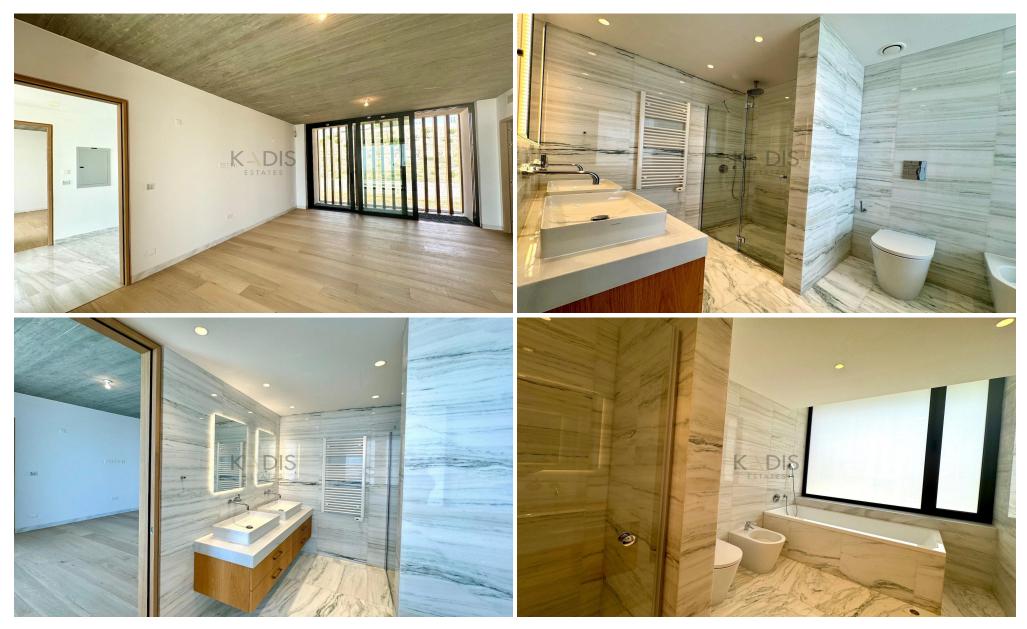

## 3 Bedroom House for Sale in Limassol District

? For Sale: Exclusive 3-bedroom villa with breathtaking views, ready to move in.

? Location: Mersinies/Panioti | Prime residential area in Limassol

A refined, Mediterranean-inspired design that combines modern architecture with natural materials like wood, marble, and stone, blending elegance with coastal charm

## ■ Key Features:

- Interior: 276 sqm of covered space
- Plot Size: 776 sqm
- Layout: Upper floor with 2 ensuite bedrooms featuring walk-in wardrobes; ground floor with 1 ensuite bedroom and private veranda
- Living Space: Open-plan kitchen, dining, and living area, with an additional small kitchen for convenience
- Gues...