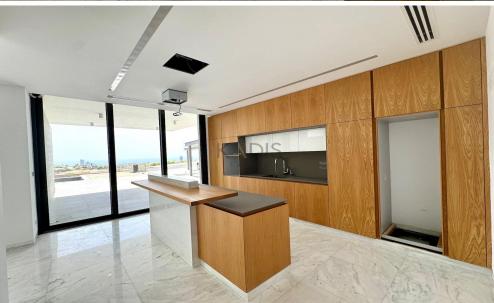

## 3 Bedroom House for Sale in Limassol District

? For Sale: Exclusive 3-bedroom villa with breathtaking views, ready to move in.

? Location: Mersinies/Panioti | Prime residential area in Limassol

A refined, Mediterranean-inspired design that combines modern architecture with natural materials like wood, marble, and stone, blending elegance with coastal charm

## ■ Key Features:

- Interior: 276 sqm of covered space
- Plot Size: 776 sqm
- Layout: Upper floor with 2 ensuite bedrooms featuring walk-in wardrobes; ground floor with 1 ensuite bedroom and private veranda
- Living Space: Open-plan kitchen, dining, and living area, with an additional small kitchen for convenience
- Gues...