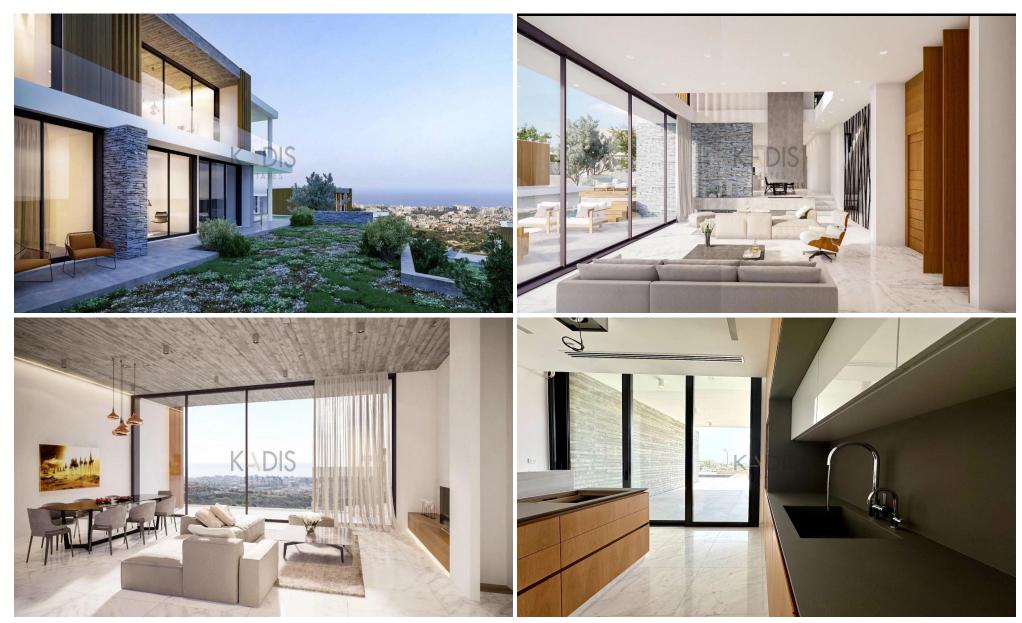

## 3 Bedroom House for Sale in Limassol District

? For Sale: Exclusive 3-bedroom villa with breathtaking views, ready to move in.

? Location: Mersinies/Panioti | Prime residential area in Limassol

A refined, Mediterranean-inspired design that combines modern architecture with natural materials like wood, marble, and stone, blending elegance with coastal charm

## ■ Key Features:

- Interior: 276 sqm of covered space
- Plot Size: 776 sqm
- Layout: Upper floor with 2 ensuite bedrooms featuring walk-in wardrobes; ground floor with 1 ensuite bedroom and private veranda
- Living Space: Open-plan kitchen, dining, and living area, with an additional small kitchen for convenience
- Gues...