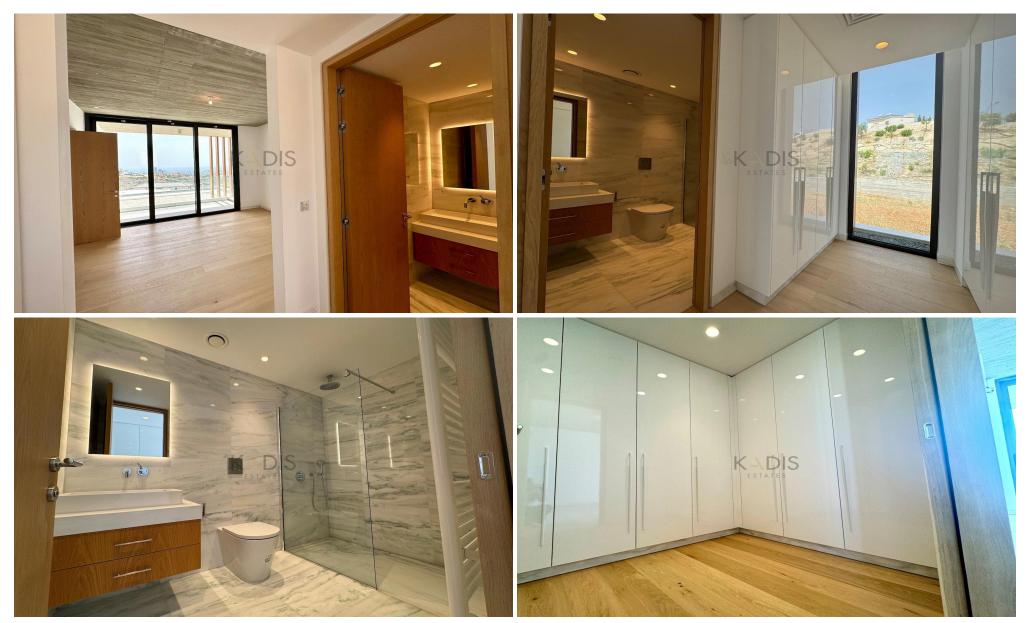

## 3 Bedroom House for Sale in Limassol District

? For Sale: Exclusive 3-bedroom villa with breathtaking views, ready to move in.

? Location: Mersinies/Panioti | Prime residential area in Limassol

A refined, Mediterranean-inspired design that combines modern architecture with natural materials like wood, marble, and stone, blending elegance with coastal charm

## ■ Key Features:

- Interior: 276 sqm of covered space
- Plot Size: 776 sqm
- Layout: Upper floor with 2 ensuite bedrooms featuring walk-in wardrobes; ground floor with 1 ensuite bedroom and private veranda
- Living Space: Open-plan kitchen, dining, and living area, with an additional small kitchen for convenience
- Gues...