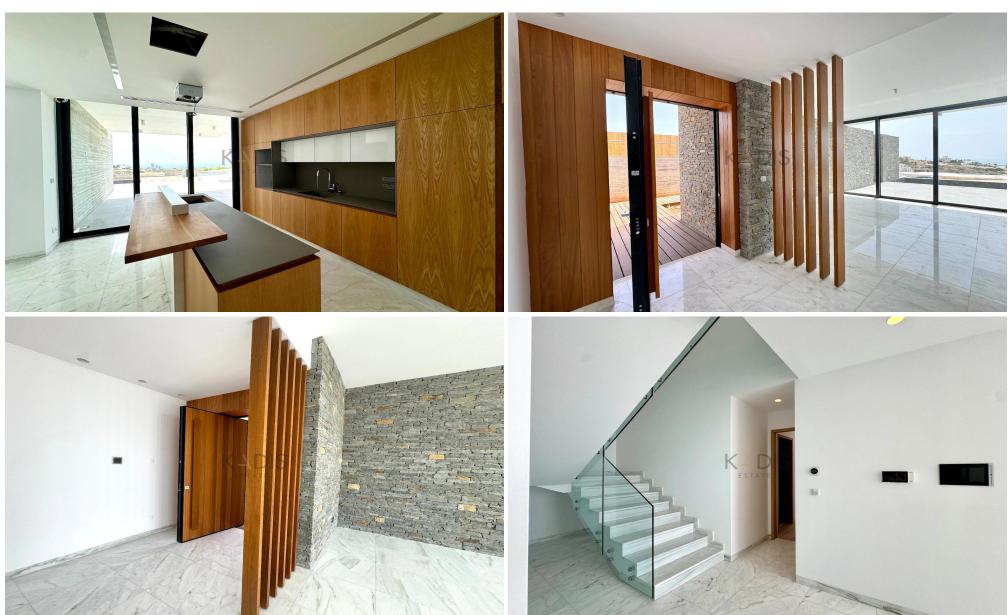

## 3 Bedroom House for Sale in Limassol District

? For Sale: Exclusive 3-bedroom villa with breathtaking views, ready to move in.

? Location: Mersinies/Panioti | Prime residential area in Limassol

A refined, Mediterranean-inspired design that combines modern architecture with natural materials like wood, marble, and stone, blending elegance with coastal charm

## ■ Key Features:

- Interior: 276 sqm of covered space
- Plot Size: 776 sqm
- Layout: Upper floor with 2 ensuite bedrooms featuring walk-in wardrobes; ground floor with 1 ensuite bedroom and private veranda
- Living Space: Open-plan kitchen, dining, and living area, with an additional small kitchen for convenience
- Gues...