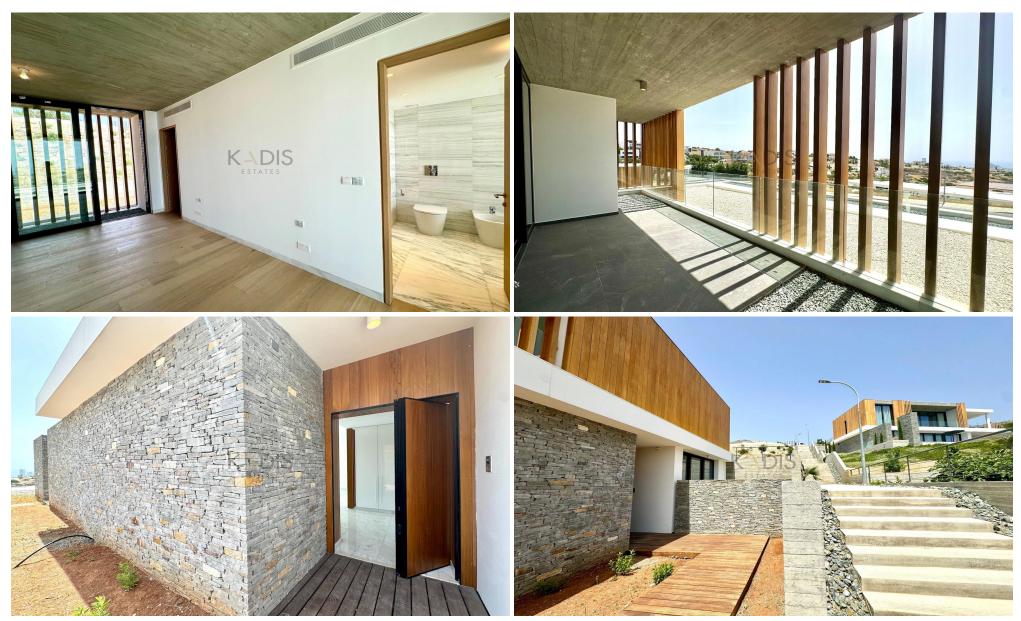

## 3 Bedroom House for Sale in Limassol District

? For Sale: Exclusive 3-bedroom villa with breathtaking views, ready to move in.

? Location: Mersinies/Panioti | Prime residential area in Limassol

A refined, Mediterranean-inspired design that combines modern architecture with natural materials like wood, marble, and stone, blending elegance with coastal charm

## ■ Key Features:

- Interior: 276 sqm of covered space
- Plot Size: 776 sqm
- Layout: Upper floor with 2 ensuite bedrooms featuring walk-in wardrobes; ground floor with 1 ensuite bedroom and private veranda
- Living Space: Open-plan kitchen, dining, and living area, with an additional small kitchen for convenience
- Gues...