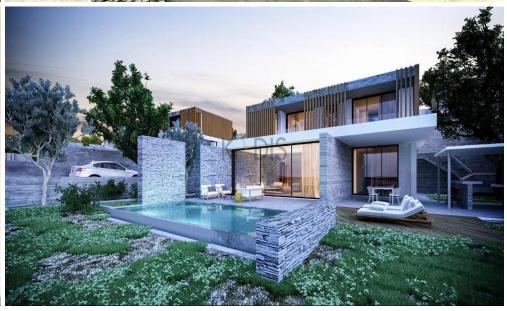

## 3 Bedroom House for Sale in Limassol District

? For Sale: Exclusive 3-bedroom villa with breathtaking views, ready to move in.

? Location: Mersinies/Panioti | Prime residential area in Limassol

A refined, Mediterranean-inspired design that combines modern architecture with natural materials like wood, marble, and stone, blending elegance with coastal charm

## ■ Key Features:

- Interior: 276 sqm of covered space
- Plot Size: 776 sqm
- Layout: Upper floor with 2 ensuite bedrooms featuring walk-in wardrobes; ground floor with 1 ensuite bedroom and private veranda
- Living Space: Open-plan kitchen, dining, and living area, with an additional small kitchen for convenience
- Gues...