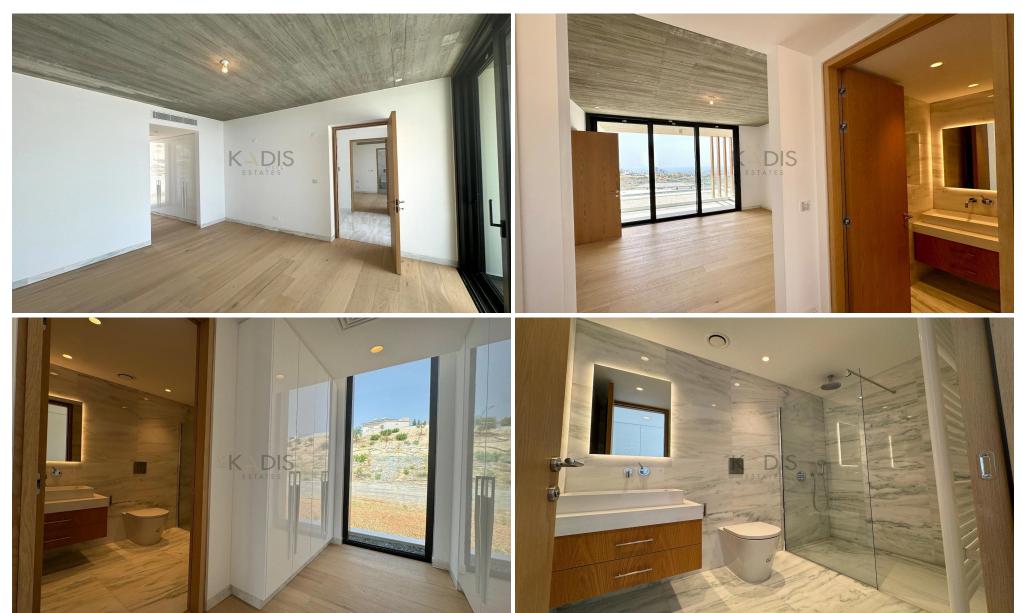

## 3 Bedroom House for Sale in Limassol District

? For Sale: Exclusive 3-bedroom villa with breathtaking views, ready to move in.

? Location: Mersinies/Panioti | Prime residential area in Limassol

A refined, Mediterranean-inspired design that combines modern architecture with natural materials like wood, marble, and stone, blending elegance with coastal charm

## ■ Key Features:

- Interior: 276 sqm of covered space
- Plot Size: 776 sqm
- Layout: Upper floor with 2 ensuite bedrooms featuring walk-in wardrobes; ground floor with 1 ensuite bedroom and private veranda
- Living Space: Open-plan kitchen, dining, and living area, with an additional small kitchen for convenience
- Gues...