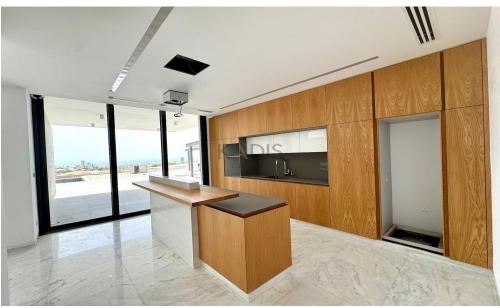

## ■ Key Features:

- Interior: 276 sqm of covered space
- Plot Size: 776 sqm
- Layout: Upper floor with 2 ensuite bedrooms featuring walk-in wardrobes; ground floor with 1 ensuite bedroom and private veranda
- Living Space: Open-plan kitchen, dining, and living area, with an additional small kitchen for convenience
- Gues...