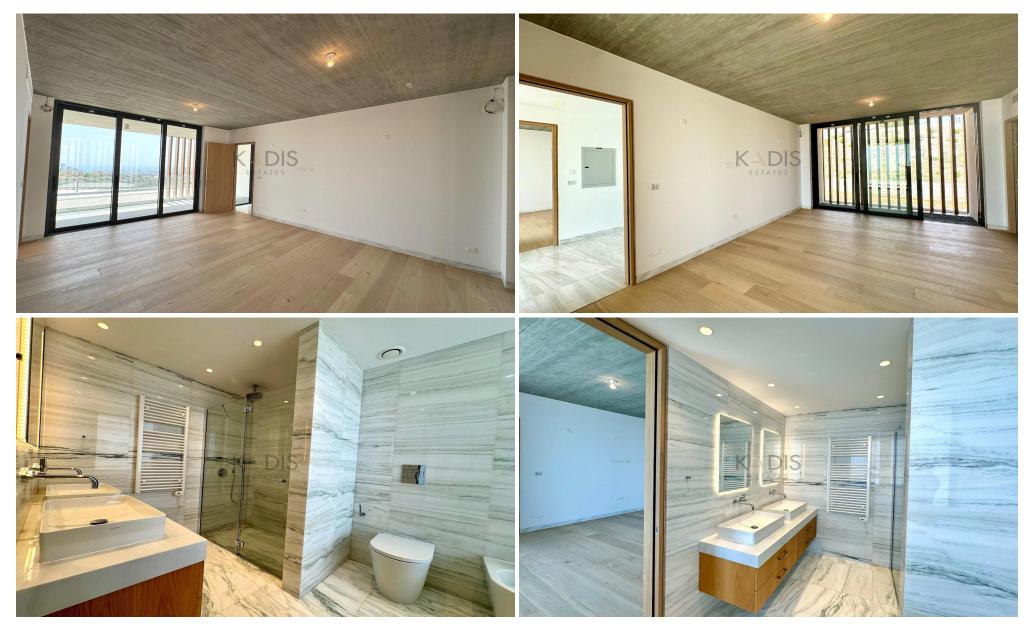

## 3 Bedroom House for Sale in Limassol District

? For Sale: Exclusive 3-bedroom villa with breathtaking views, ready to move in.

? Location: Mersinies/Panioti | Prime residential area in Limassol

A refined, Mediterranean-inspired design that combines modern architecture with natural materials like wood, marble, and stone, blending elegance with coastal charm

## ■ Key Features:

- Interior: 276 sqm of covered space
- Plot Size: 776 sqm
- Layout: Upper floor with 2 ensuite bedrooms featuring walk-in wardrobes; ground floor with 1 ensuite bedroom and private veranda
- Living Space: Open-plan kitchen, dining, and living area, with an additional small kitchen for convenience
- Gues...