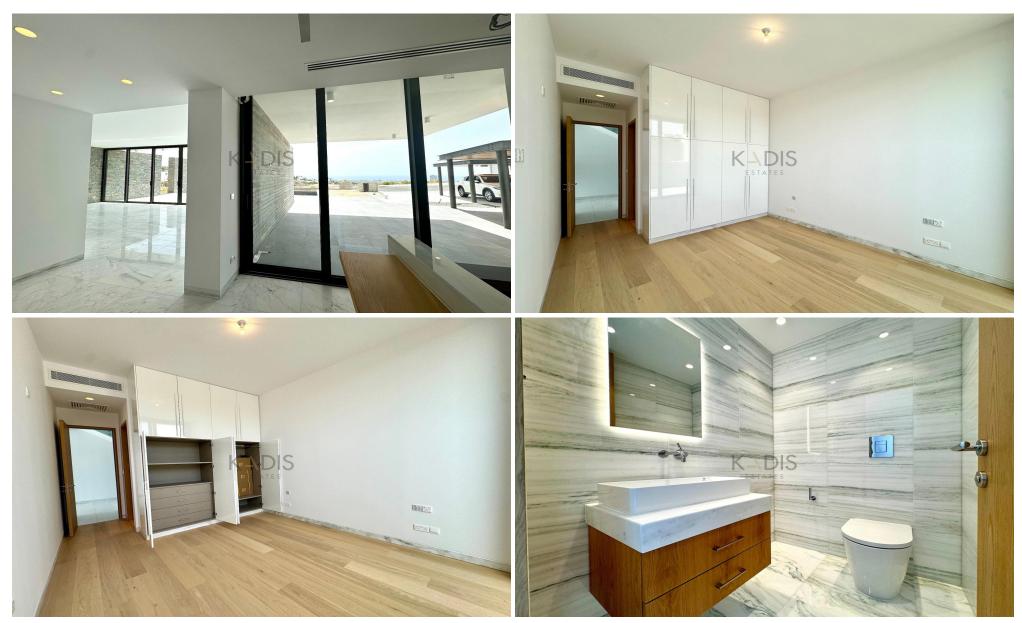

## 3 Bedroom House for Sale in Limassol District

? For Sale: Exclusive 3-bedroom villa with breathtaking views, ready to move in.

? Location: Mersinies/Panioti | Prime residential area in Limassol

A refined, Mediterranean-inspired design that combines modern architecture with natural materials like wood, marble, and stone, blending elegance with coastal charm

## ■ Key Features:

- Interior: 276 sqm of covered space
- Plot Size: 776 sqm
- Layout: Upper floor with 2 ensuite bedrooms featuring walk-in wardrobes; ground floor with 1 ensuite bedroom and private veranda
- Living Space: Open-plan kitchen, dining, and living area, with an additional small kitchen for convenience
- Gues...

Property Info Plot / Area Info Additional info

Covered Area Heating Air Conditioning 276 Central Heating, Yes All rooms, Yes Plot area 776
Pool Yes
Parking Covered, Yes

Reference Number
Property type
Condition
Bathrooms
View