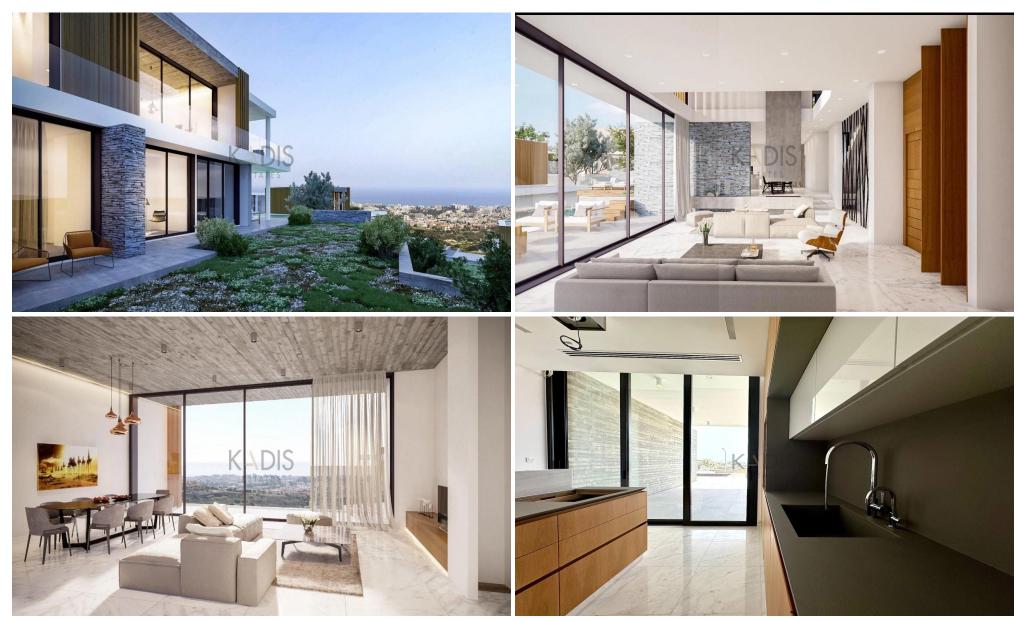

## 3 Bedroom House for Sale in Limassol District

? For Sale: Exclusive 3-bedroom villa with breathtaking views, ready to move in.

? Location: Mersinies/Panioti | Prime residential area in Limassol

A refined, Mediterranean-inspired design that combines modern architecture with natural materials like wood, marble, and stone, blending elegance with coastal charm

## ■ Key Features:

- Interior: 276 sqm of covered space
- Plot Size: 776 sqm
- Layout: Upper floor with 2 ensuite bedrooms featuring walk-in wardrobes; ground floor with 1 ensuite bedroom and private veranda
- Living Space: Open-plan kitchen, dining, and living area, with an additional small kitchen for convenience
- Gues...