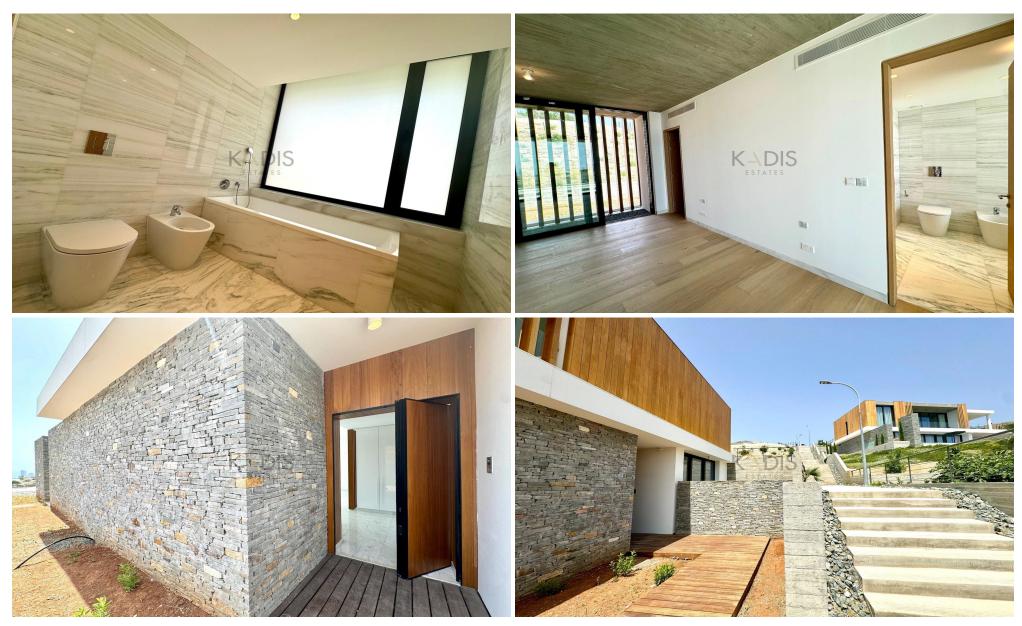

## 3 Bedroom House for Sale in Limassol District

? For Sale: Exclusive 3-bedroom villa with breathtaking views, ready to move in.

? Location: Mersinies/Panioti | Prime residential area in Limassol

A refined, Mediterranean-inspired design that combines modern architecture with natural materials like wood, marble, and stone, blending elegance with coastal charm

## ■ Key Features:

- Interior: 276 sqm of covered space
- Plot Size: 776 sqm
- Layout: Upper floor with 2 ensuite bedrooms featuring walk-in wardrobes; ground floor with 1 ensuite bedroom and private veranda
- Living Space: Open-plan kitchen, dining, and living area, with an additional small kitchen for convenience
- Gues...