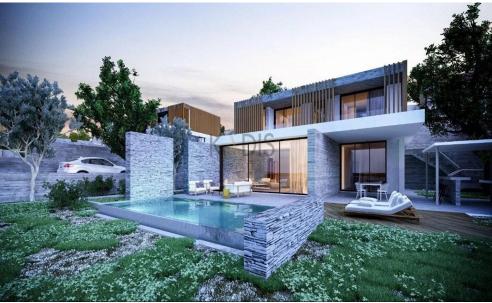

## 3 Bedroom House for Sale in Limassol District

? For Sale: Exclusive 3-bedroom villa with breathtaking views, ready to move in.

? Location: Mersinies/Panioti | Prime residential area in Limassol

A refined, Mediterranean-inspired design that combines modern architecture with natural materials like wood, marble, and stone, blending elegance with coastal charm

## ■ Key Features:

- Interior: 276 sqm of covered space
- Plot Size: 776 sqm
- Layout: Upper floor with 2 ensuite bedrooms featuring walk-in wardrobes; ground floor with 1 ensuite bedroom and private veranda
- Living Space: Open-plan kitchen, dining, and living area, with an additional small kitchen for convenience
- Gues...