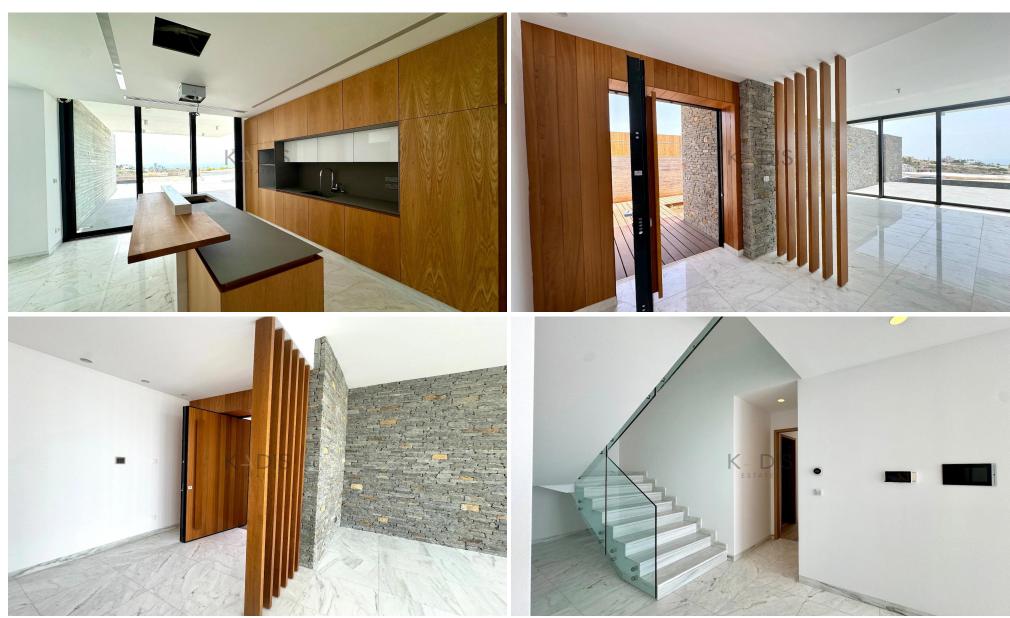

## 3 Bedroom House for Sale in Limassol District

? For Sale: Exclusive 3-bedroom villa with breathtaking views, ready to move in.

? Location: Mersinies/Panioti | Prime residential area in Limassol

A refined, Mediterranean-inspired design that combines modern architecture with natural materials like wood, marble, and stone, blending elegance with coastal charm

## ■ Key Features:

- Interior: 276 sqm of covered space
- Plot Size: 776 sqm
- Layout: Upper floor with 2 ensuite bedrooms featuring walk-in wardrobes; ground floor with 1 ensuite bedroom and private veranda
- Living Space: Open-plan kitchen, dining, and living area, with an additional small kitchen for convenience
- Gues...