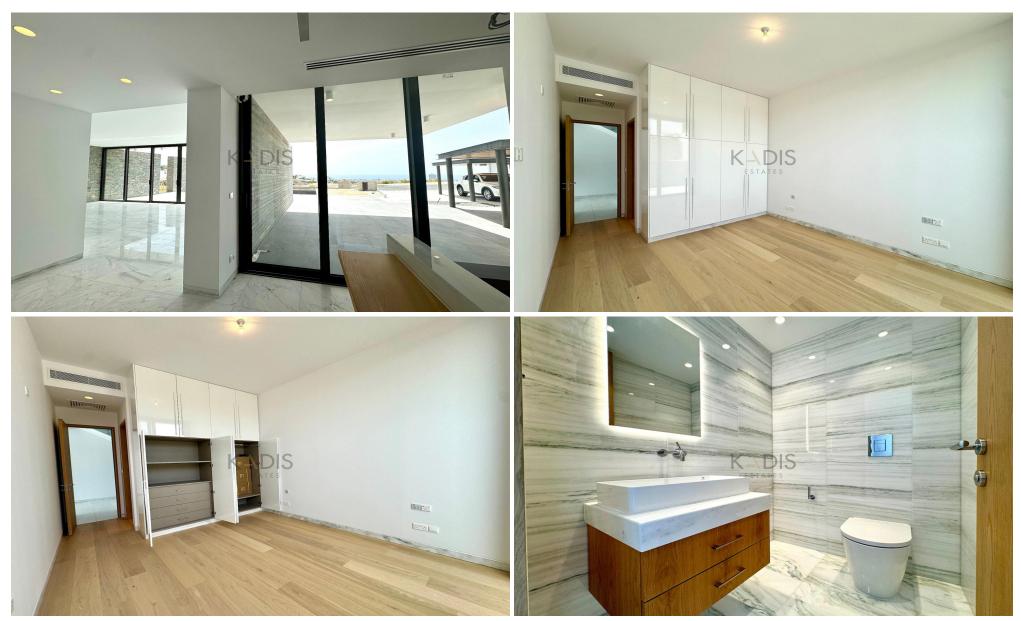

## 3 Bedroom House for Sale in Limassol District

? For Sale: Exclusive 3-bedroom villa with breathtaking views, ready to move in.

? Location: Mersinies/Panioti | Prime residential area in Limassol

A refined, Mediterranean-inspired design that combines modern architecture with natural materials like wood, marble, and stone, blending elegance with coastal charm

## ■ Key Features:

- Interior: 276 sqm of covered space
- Plot Size: 776 sqm
- Layout: Upper floor with 2 ensuite bedrooms featuring walk-in wardrobes; ground floor with 1 ensuite bedroom and private veranda
- Living Space: Open-plan kitchen, dining, and living area, with an additional small kitchen for convenience
- Gues...