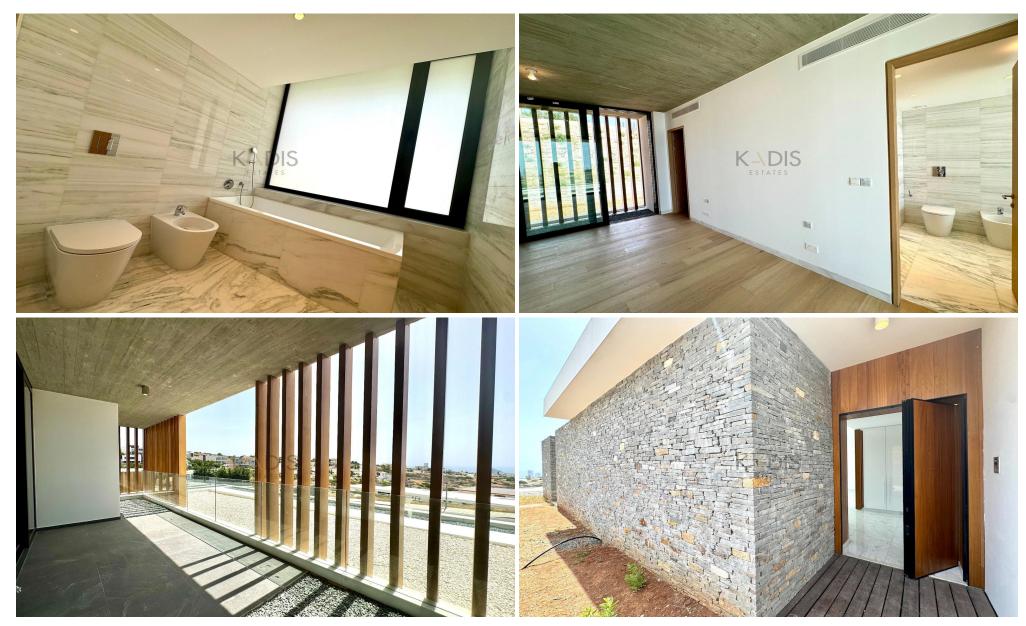

## 3 Bedroom House for Sale in Limassol District

? For Sale: Exclusive 3-bedroom villa with breathtaking views, ready to move in.

? Location: Mersinies/Panioti | Prime residential area in Limassol

A refined, Mediterranean-inspired design that combines modern architecture with natural materials like wood, marble, and stone, blending elegance with coastal charm

## ■ Key Features:

- Interior: 276 sqm of covered space
- Plot Size: 776 sqm
- Layout: Upper floor with 2 ensuite bedrooms featuring walk-in wardrobes; ground floor with 1 ensuite bedroom and private veranda
- Living Space: Open-plan kitchen, dining, and living area, with an additional small kitchen for convenience
- Gues...

Property Info Plot / Area Info Additional info

Covered Area Heating Air Conditioning 276 Central Heating, Yes All rooms, Yes Plot area 776
Pool Yes
Parking Covered, Yes

Reference Number
Property type
Condition
Bathrooms
View

9434 House Brand New 4 Sea view

**Amenities** 

• Guest WC

Location

Region: Limassol

Coordinates: 34.7178831 / 33.0803077

Price: €2 450 000 + VAT

VAT for this property is €279,087 or €465,500. VAT usually is 19%. If it is your first purchase of property, you can have VAT reduced to 5% for the first 150sq.m. of the property.