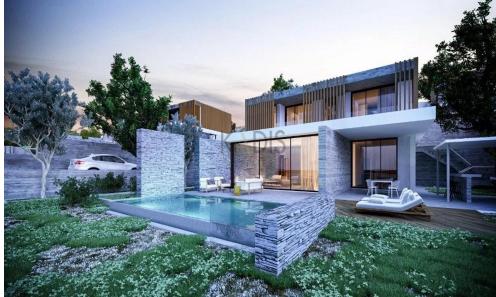

## 3 Bedroom House for Sale in Limassol District

? For Sale: Exclusive 3-bedroom villa with breathtaking views, ready to move in.

? Location: Mersinies/Panioti | Prime residential area in Limassol

A refined, Mediterranean-inspired design that combines modern architecture with natural materials like wood, marble, and stone, blending elegance with coastal charm

## ■ Key Features:

- Interior: 276 sqm of covered space
- Plot Size: 776 sqm
- Layout: Upper floor with 2 ensuite bedrooms featuring walk-in wardrobes; ground floor with 1 ensuite bedroom and private veranda
- Living Space: Open-plan kitchen, dining, and living area, with an additional small kitchen for convenience
- Gues...