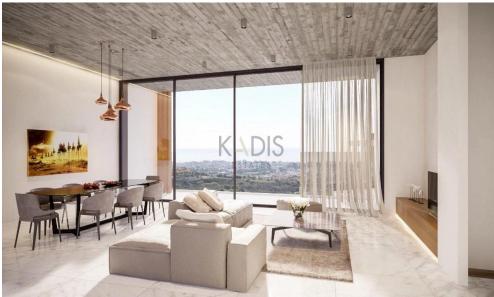

## 3 Bedroom House for Sale in Limassol District

? For Sale: Exclusive 3-bedroom villa with breathtaking views, ready to move in.

? Location: Mersinies/Panioti | Prime residential area in Limassol

A refined, Mediterranean-inspired design that combines modern architecture with natural materials like wood, marble, and stone, blending elegance with coastal charm

## ■ Key Features:

- Interior: 276 sqm of covered space
- Plot Size: 776 sqm
- Layout: Upper floor with 2 ensuite bedrooms featuring walk-in wardrobes; ground floor with 1 ensuite bedroom and private veranda
- Living Space: Open-plan kitchen, dining, and living area, with an additional small kitchen for convenience
- Gues...