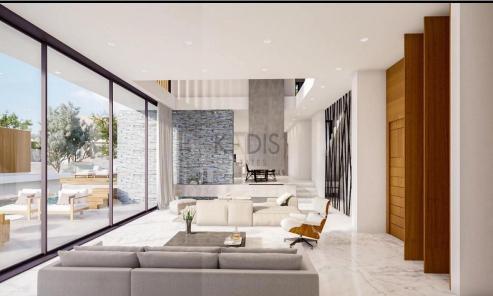

## 3 Bedroom House for Sale in Limassol District

? For Sale: Exclusive 3-bedroom villa with breathtaking views, ready to move in.

? Location: Mersinies/Panioti | Prime residential area in Limassol

A refined, Mediterranean-inspired design that combines modern architecture with natural materials like wood, marble, and stone, blending elegance with coastal charm

## ■ Key Features:

- Interior: 276 sqm of covered space
- Plot Size: 776 sqm
- Layout: Upper floor with 2 ensuite bedrooms featuring walk-in wardrobes; ground floor with 1 ensuite bedroom and private veranda
- Living Space: Open-plan kitchen, dining, and living area, with an additional small kitchen for convenience
- Gues...