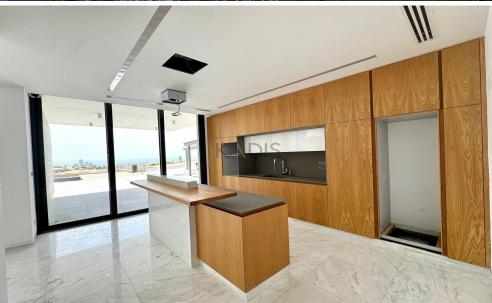

## 3 Bedroom House for Sale in Limassol District

? For Sale: Exclusive 3-bedroom villa with breathtaking views, ready to move in.

? Location: Mersinies/Panioti | Prime residential area in Limassol

A refined, Mediterranean-inspired design that combines modern architecture with natural materials like wood, marble, and stone, blending elegance with coastal charm

## ■ Key Features:

- Interior: 276 sqm of covered space
- Plot Size: 776 sqm
- Layout: Upper floor with 2 ensuite bedrooms featuring walk-in wardrobes; ground floor with 1 ensuite bedroom and private veranda
- Living Space: Open-plan kitchen, dining, and living area, with an additional small kitchen for convenience
- Gues...