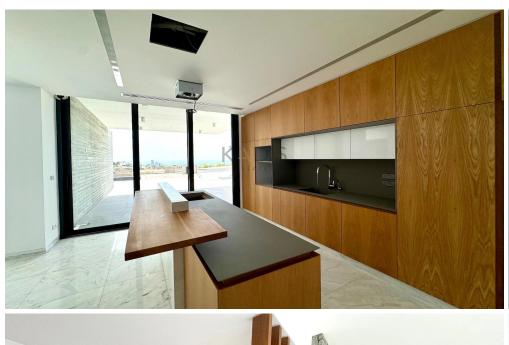

## 3 Bedroom House for Sale in Limassol District

? For Sale: Exclusive 3-bedroom villa with breathtaking views, ready to move in.

? Location: Mersinies/Panioti | Prime residential area in Limassol

A refined, Mediterranean-inspired design that combines modern architecture with natural materials like wood, marble, and stone, blending elegance with coastal charm

## ■ Key Features:

- Interior: 276 sqm of covered space
- Plot Size: 776 sqm
- Layout: Upper floor with 2 ensuite bedrooms featuring walk-in wardrobes; ground floor with 1 ensuite bedroom and private veranda
- Living Space: Open-plan kitchen, dining, and living area, with an additional small kitchen for convenience
- Gues...