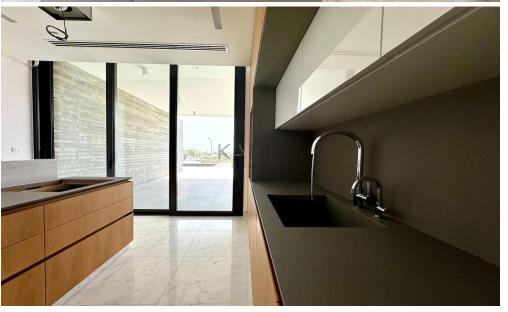

## ■ Key Features:

- Interior: 276 sqm of covered space
- Plot Size: 776 sqm
- Layout: Upper floor with 2 ensuite bedrooms featuring walk-in wardrobes; ground floor with 1 ensuite bedroom and private veranda
- Living Space: Open-plan kitchen, dining, and living area, with an additional small kitchen for convenience
- Gues...