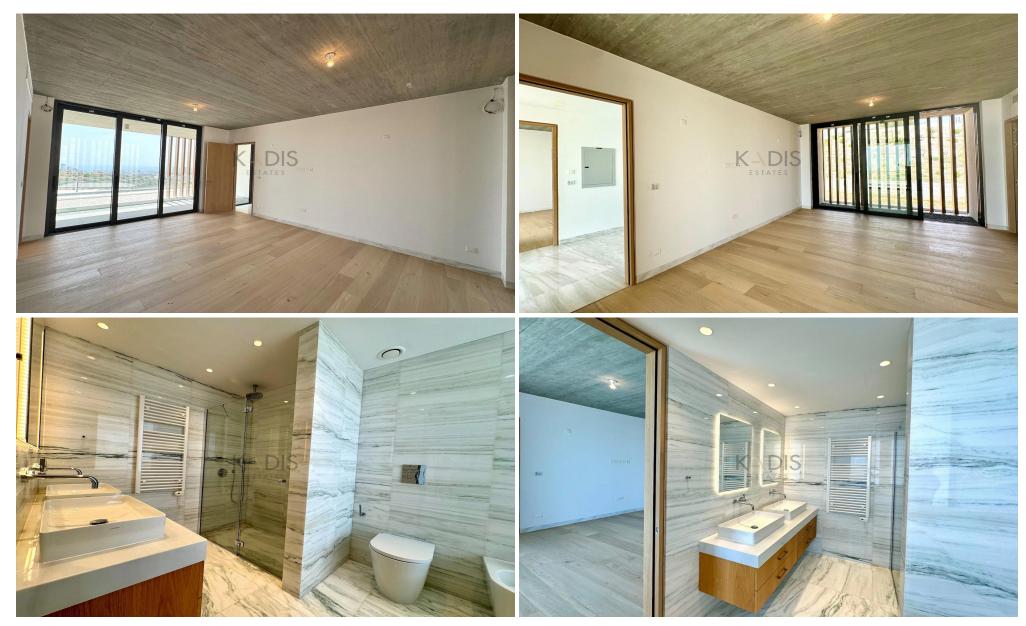

## 3 Bedroom House for Sale in Limassol District

? For Sale: Exclusive 3-bedroom villa with breathtaking views, ready to move in.

? Location: Mersinies/Panioti | Prime residential area in Limassol

A refined, Mediterranean-inspired design that combines modern architecture with natural materials like wood, marble, and stone, blending elegance with coastal charm

## ■ Key Features:

- Interior: 276 sqm of covered space
- Plot Size: 776 sqm
- Layout: Upper floor with 2 ensuite bedrooms featuring walk-in wardrobes; ground floor with 1 ensuite bedroom and private veranda
- Living Space: Open-plan kitchen, dining, and living area, with an additional small kitchen for convenience
- Gues...

9434 House Brand New 4 Sea view

**Amenities** 

• Guest WC

Location

Region: Limassol

Coordinates: 34.7178831 / 33.0803077

Price: €2 450 000 + VAT

VAT for this property is €279,087 or €465,500. VAT usually is 19%. If it is your first purchase of property, you can have VAT reduced to 5% for the first 150sq.m. of the property.