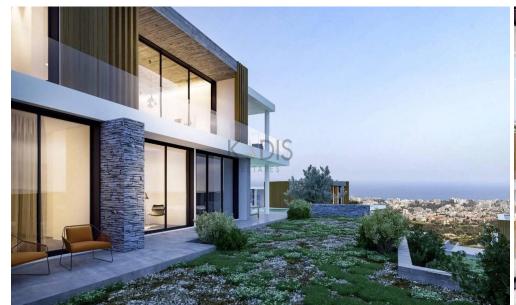

## 3 Bedroom House for Sale in Limassol District

? For Sale: Exclusive 3-bedroom villa with breathtaking views, ready to move in.

? Location: Mersinies/Panioti | Prime residential area in Limassol

A refined, Mediterranean-inspired design that combines modern architecture with natural materials like wood, marble, and stone, blending elegance with coastal charm

9434 House Brand New 4 Sea view

**Amenities** 

• Guest WC

Location

Region: Limassol

Coordinates: 34.7178831 / 33.0803077

Price: €2 450 000 + VAT

VAT for this property is €279,087 or €465,500. VAT usually is 19%. If it is your first purchase of property, you can have VAT reduced to 5% for the first 150sq.m. of the property.