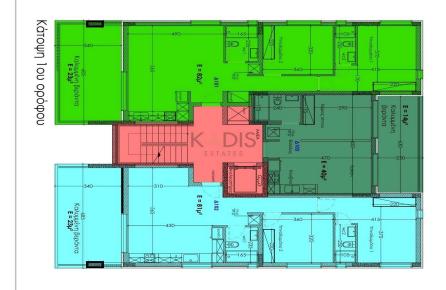

## 2 Bedroom Apartment for Sale in Nicosia District

- •2 bedrooms
- •2 W/C
- •Internal Area 82m2
- Covered Verandas 23m2
- Covered Parking
- Storage
- •Energy Efficiency "A"

| Property Info           |                            | Plot / Area Info |              | Additional info                                |                                |
|-------------------------|----------------------------|------------------|--------------|------------------------------------------------|--------------------------------|
| Covered Area<br>Heating | 82<br>Central Heating, Yes | Parking          | Covered, Yes | Reference Number<br>Property type<br>Condition | 9438<br>Apartment<br>Brand New |
| Air Conditioning        | All rooms, Yes             |                  |              | Bathrooms                                      | 2                              |