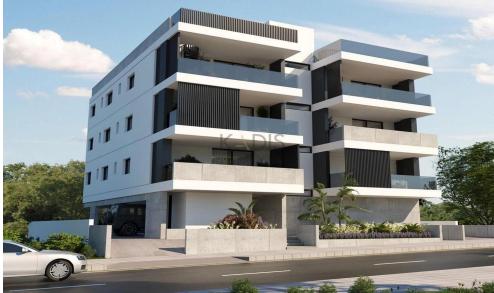

## 2 Bedroom Apartment for Sale in Nicosia District

- •2 bedrooms
- •2 W/C
- •Internal Area 82m2
- Covered Verandas 23m2
- Covered Parking
- Storage
- •Energy Efficiency "A"

| Property Info           |                            | Plot / Area Info |              | Additional info                                |                                |
|-------------------------|----------------------------|------------------|--------------|------------------------------------------------|--------------------------------|
| Covered Area<br>Heating | 82<br>Central Heating, Yes | Parking          | Covered, Yes | Reference Number<br>Property type<br>Condition | 9438<br>Apartment<br>Brand New |
| Air Conditioning        | All rooms, Yes             |                  |              | Bathrooms                                      | 2                              |