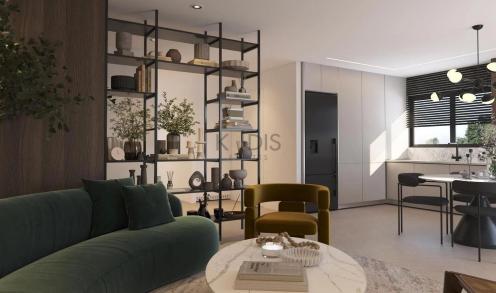

## 2 Bedroom Apartment for Sale in Nicosia District

- •2 bedrooms
- •2 W/C
- •Internal Area 82m2
- Covered Verandas 23m2
- Covered Parking
- Storage
- •Energy Efficiency "A"

| Property Info           |                            | Plot / Area Info |              | Additional info                                |                                |
|-------------------------|----------------------------|------------------|--------------|------------------------------------------------|--------------------------------|
| Covered Area<br>Heating | 82<br>Central Heating, Yes | Parking          | Covered, Yes | Reference Number<br>Property type<br>Condition | 9438<br>Apartment<br>Brand New |
| Air Conditioning        | All rooms, Yes             |                  |              | Bathrooms                                      | 2                              |