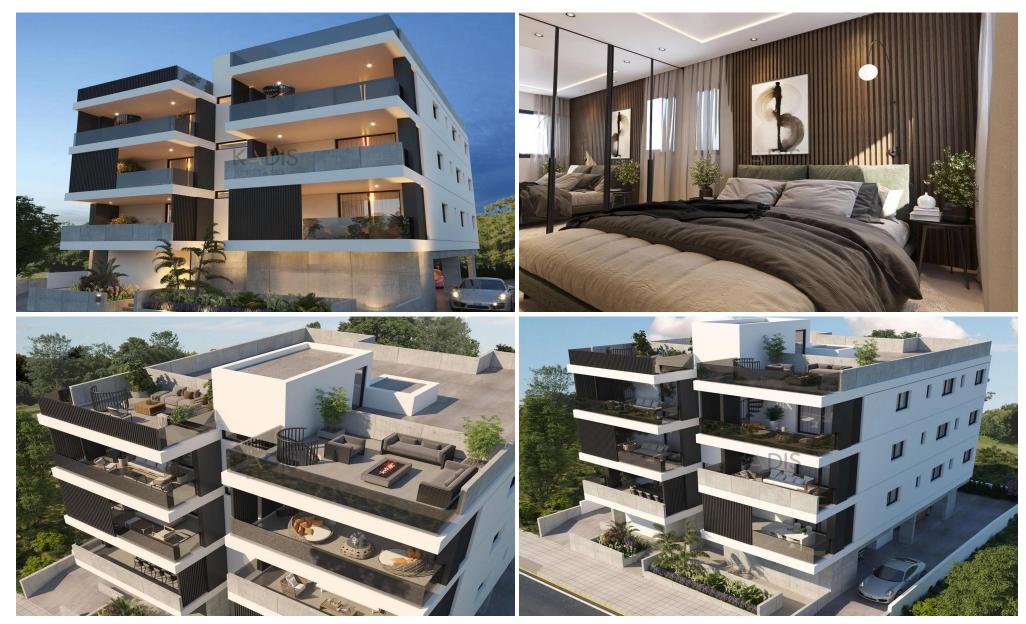

## 2 Bedroom Apartment for Sale in Nicosia District

- •2 bedrooms
- •2 W/C
- •Internal Area 82m2
- Covered Verandas 23m2
- Covered Parking
- Storage
- •Energy Efficiency "A"

| Property Info           |                            | Plot / Area Info |              | Additional info                                |                                |
|-------------------------|----------------------------|------------------|--------------|------------------------------------------------|--------------------------------|
| Covered Area<br>Heating | 82<br>Central Heating, Yes | Parking          | Covered, Yes | Reference Number<br>Property type<br>Condition | 9438<br>Apartment<br>Brand New |
| Air Conditioning        | All rooms, Yes             |                  |              | Bathrooms                                      | 2                              |