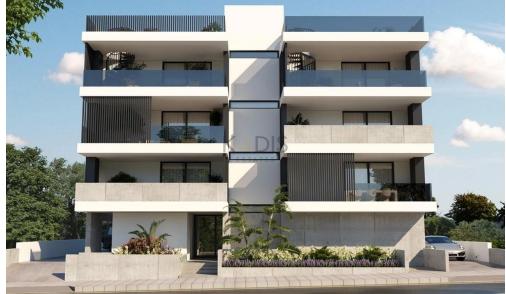

## 2 Bedroom Apartment for Sale in Nicosia District

- •2 bedrooms
- •2 W/C
- •Internal Area 82m2
- Covered Verandas 23m2
- Covered Parking
- Storage
- •Energy Efficiency "A"

| Property Info           |                            | Plot / Area Info |              | Additional info                                |                                |
|-------------------------|----------------------------|------------------|--------------|------------------------------------------------|--------------------------------|
| Covered Area<br>Heating | 82<br>Central Heating, Yes | Parking          | Covered, Yes | Reference Number<br>Property type<br>Condition | 9438<br>Apartment<br>Brand New |
| Air Conditioning        | All rooms, Yes             |                  |              | Bathrooms                                      | 2                              |