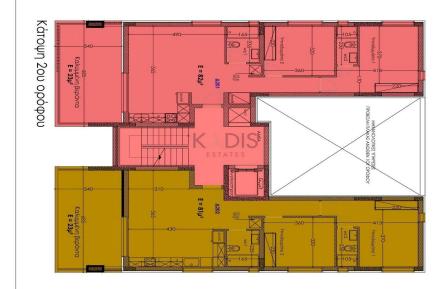

## 2 Bedroom Apartment for Sale in Nicosia District

- •2 bedrooms
- •2 W/C
- •Internal Area 82m2
- Covered Verandas 23m2
- Covered Parking
- Storage
- •Energy Efficiency "A"

| Property Info           |                            | Plot / Area Info |              | Additional info                                |                                |
|-------------------------|----------------------------|------------------|--------------|------------------------------------------------|--------------------------------|
| Covered Area<br>Heating | 82<br>Central Heating, Yes | Parking          | Covered, Yes | Reference Number<br>Property type<br>Condition | 9438<br>Apartment<br>Brand New |
| Air Conditioning        | All rooms, Yes             |                  |              | Bathrooms                                      | 2                              |