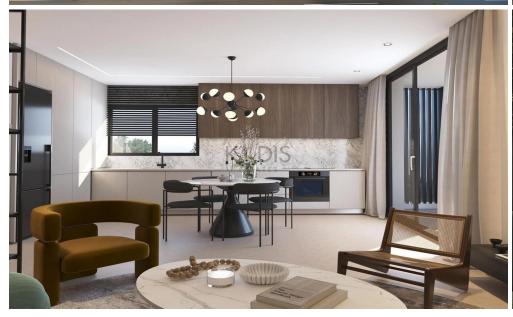

## 2 Bedroom Apartment for Sale in Nicosia District

- •2 bedrooms
- •2 W/C
- •Internal Area 82m2
- Covered Verandas 23m2
- Covered Parking
- Storage
- •Energy Efficiency "A"

| Property Info           |                            | Plot / Area Info |              | Additional info                                |                                |
|-------------------------|----------------------------|------------------|--------------|------------------------------------------------|--------------------------------|
| Covered Area<br>Heating | 82<br>Central Heating, Yes | Parking          | Covered, Yes | Reference Number<br>Property type<br>Condition | 9438<br>Apartment<br>Brand New |
| Air Conditioning        | All rooms, Yes             |                  |              | Bathrooms                                      | 2                              |