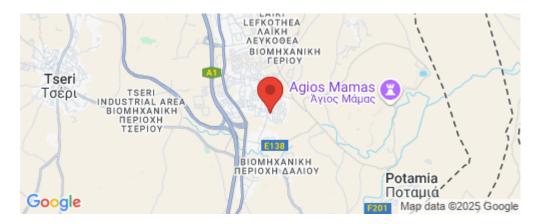

## 3 Bedroom House for Sale in Kalithea, Nicosia District

Luxurious three bedroom house for sale in Kallithea, Nicosia - Cyprus.

The project is located in a quite neighborhood in Kallithea near amenities and services. It is being built on a 262m2 plot with an internal area of 153m2 plus covered veranda. The house will have provisions for a/c, underfloor heating and photovoltaics 3KW installed, and covered parking.

Amenities Location

**Location:** Kalithea Region: **Nicosia** 

Coordinates: 35.062963731364 / 33.396903207499

Price: €283 000 + VAT

VAT for this property is €14,927 or €53,770. VAT usually is 19%. If it is your first purchase of property, you can have VAT reduced to 5% for the first 150sq.m. of the property.