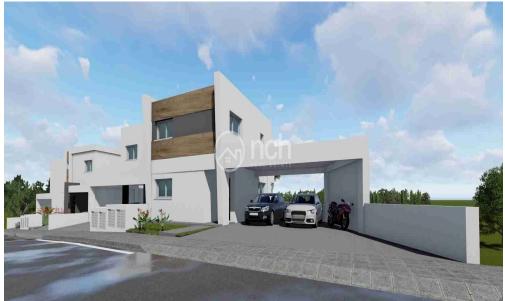

## 3 Bedroom House for Sale in Kalithea, Nicosia District

Luxurious three bedroom house for sale in Kallithea, Nicosia - Cyprus.

The project is located in a quite neighborhood in Kallithea near amenities and services. It is being built on a 262m2 plot with an internal area of 153m2 plus covered veranda. The house will have provisions for a/c, underfloor heating and photovoltaics 3KW installed, and covered parking.

Price: 288,000 + VAT Reference ID: 46446

| Property Info     |                         | Plot / Area Info |              | Additional info  |                           |
|-------------------|-------------------------|------------------|--------------|------------------|---------------------------|
| Covered Area      | 153                     |                  |              | Reference Number | 46446                     |
| Energy Efficiency | Α                       | Plot area        | 262          | Property type    | House                     |
| Heating           | Underfloor Heating, Yes | Parking          | Covered, Yes | Condition        | <b>Under Construction</b> |
| Air Conditioning  | All rooms, Yes          |                  |              | Bathrooms        | 2                         |