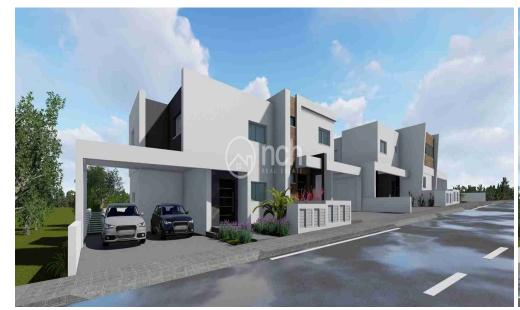

## 3 Bedroom House for Sale in Kalithea, Nicosia District

Luxurious three bedroom house for sale in Kallithea, Nicosia - Cyprus.

The project is located in a quite neighborhood in Kallithea near amenities and services. It is being built on a 262m2 plot with an internal area of 153m2 plus covered veranda. The house will have provisions for a/c, underfloor heating and photovoltaics 3KW installed, and covered parking.