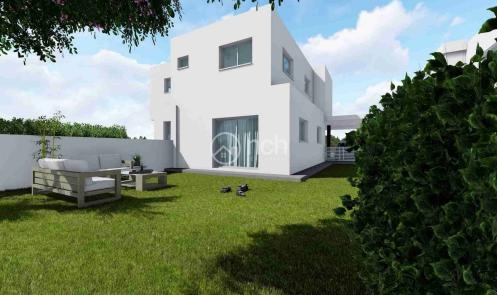

## 3 Bedroom House for Sale in Kalithea, Nicosia District

Luxurious three bedroom house for sale in Kallithea, Nicosia - Cyprus.

The project is located in a quite neighborhood in Kallithea near amenities and services. It is being built on a 262m2 plot with an internal area of 153m2 plus covered veranda. The house will have provisions for a/c, underfloor heating and photovoltaics 3KW installed, and covered parking.

Price: 288,000 + VAT Reference ID: 46446

| Property Info     |                         | Plot / Area Info |              | Additional info  |                           |
|-------------------|-------------------------|------------------|--------------|------------------|---------------------------|
| Covered Area      | 153                     |                  |              | Reference Number | 46446                     |
| Energy Efficiency | Α                       | Plot area        | 262          | Property type    | House                     |
| Heating           | Underfloor Heating, Yes | Parking          | Covered, Yes | Condition        | <b>Under Construction</b> |
| Air Conditioning  | All rooms, Yes          |                  |              | Bathrooms        | 2                         |