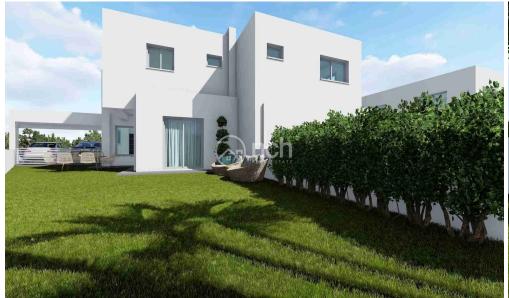

## 3 Bedroom House for Sale in Kalithea, Nicosia District

Luxurious three bedroom house for sale in Kallithea, Nicosia - Cyprus.

The project is located in a quite neighborhood in Kallithea near amenities and services. It is being built on a 262m2 plot with an internal area of 153m2 plus covered veranda. The house will have provisions for a/c, underfloor heating and photovoltaics 3KW installed, and covered parking.

Price: 288,000 + VAT Reference ID: 46446

| Property Info     |                         | Plot / Area Info |              | Additional info  |                           |
|-------------------|-------------------------|------------------|--------------|------------------|---------------------------|
| Covered Area      | 153                     |                  |              | Reference Number | 46446                     |
| Energy Efficiency | Α                       | Plot area        | 262          | Property type    | House                     |
| Heating           | Underfloor Heating, Yes | Parking          | Covered, Yes | Condition        | <b>Under Construction</b> |
| Air Conditioning  | All rooms, Yes          |                  |              | Bathrooms        | 2                         |