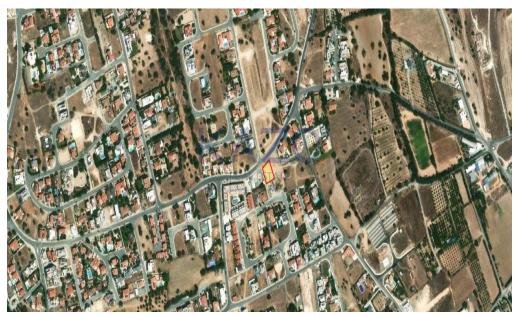

### 607m<sup>2</sup> Plot for Sale in Erimi, Limassol District

\*\*For Sale: Building Plot in Erimi\*\*

Discover a fantastic opportunity to build your dream home on this spacious 607 m2 plot located in the charming area of Erimi. This large plot offers plenty of room for customization, ensuring you have the perfect canvas for your vision.

| Property Info | Plot / Area Info                            |              | Additional info                   |                         |
|---------------|---------------------------------------------|--------------|-----------------------------------|-------------------------|
|               | Plot area                                   | 607          | Reference Number<br>Property type | 24402<br>Land and Plots |
| Amenities     | Location                                    |              |                                   |                         |
|               | Location: Erimi<br>Coordinates: 34.68237835 | 50298 / 32.9 | Region: Limassol<br>23408387155   |                         |