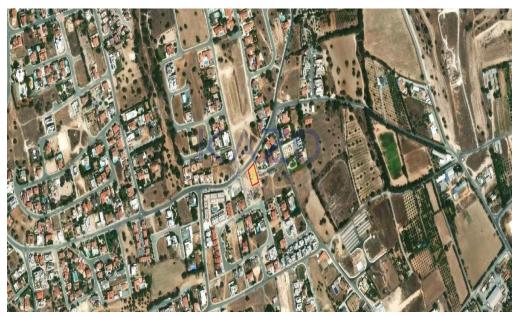

## 609m<sup>2</sup> Plot for Sale in Erimi, Limassol District

For sale: a prime building plot located in the charming village of Erimi. This large plot spans 609 m2, offering ample space for your dream home or investment project. Nestled in a peaceful area, Erimi provides a unique blend of tranquility and convenience.

Erimi is known for its picturesque surroundings and friendly community. The village is dotted with traditional architecture and lush greenery, making it a delightful place to live. Residents enjoy easy access to local amenities, including shops, cafes, and restaurants, ensuring that all your daily needs are met within moments. Moreover, the plot's close proximity to the highway allows for quick travel to nearby cities and ...

| Property Info | Plot / Area Info                            |              | Additional info                   |                         |
|---------------|---------------------------------------------|--------------|-----------------------------------|-------------------------|
|               | Plot area                                   | 609          | Reference Number<br>Property type | 24403<br>Land and Plots |
| Amenities     | Location                                    |              |                                   |                         |
|               | Location: Erimi<br>Coordinates: 34.68247410 | )6838 / 32.9 | Region: Limassol<br>23556746542   |                         |