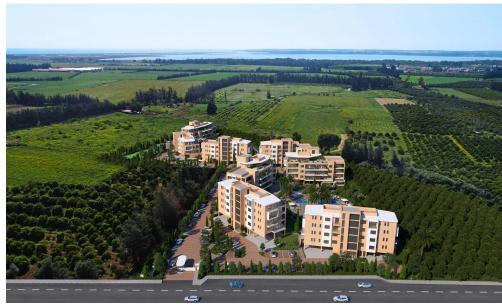

## **Limassol Park Jasmine Apartment No. 207**

is part of the **Limassol Park** project, conveniently located southwest of the Limassol historic town centre in the Akrotiri Peninsula in one of the city's most upcoming and green areas. Leptos Limassol Park is just a few minutes drive away from Limassol's biggest Shopping Mall, the Fasouri Water Park, the British Sovereign Bases, the unspoilt beaches of Ladie's Mile and Kourion, the international schools and next to the new planned Fassouri Golf Course. Leptos Limassol Park also benefits from Limassol's central location. There is ample parking, a concierge service, and superior finishes. At Leptos Limas...