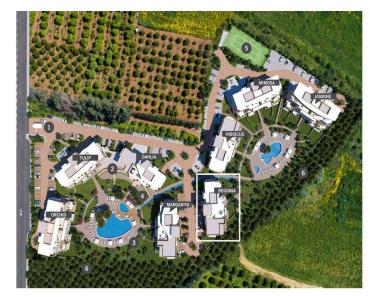

## **Limassol Park Jasmine Apartment No. 207**

is part of the **Limassol Park** project, conveniently located southwest of the Limassol historic town centre in the Akrotiri Peninsula in one of the city's most upcoming and green areas. Leptos Limassol Park is just a few minutes drive away from Limassol's biggest Shopping Mall, the Fasouri Water Park, the British Sovereign Bases, the unspoilt beaches of Ladie's Mile and Kourion, the international schools and next to the new planned Fassouri Golf Course. Leptos Limassol Park also benefits from Limassol's central location. There is ample parking, a concierge service, and superior finishes. At Leptos Limas...