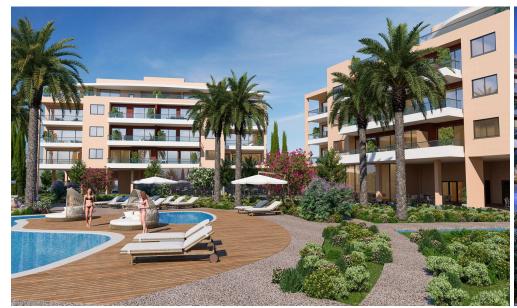

## Limassol Park Jasmine Apartment No. 206

is part of the **Limassol Park** project, conveniently located southwest of the Limassol historic town centre in the Akrotiri Peninsula in one of the city's most upcoming and green areas. Leptos Limassol Park is just a few minutes drive away from Limassol's biggest Shopping Mall, the Fasouri Water Park, the British Sovereign Bases, the unspoilt beaches of Ladie's Mile and Kourion, the international schools and next to the new planned Fassouri Golf Course. Leptos Limassol Park also benefits from Limassol's central location. There is ample parking, a concierge service, and superior finishes. At Leptos Limas...

## **Price change history**

€240 000 on Jan 8, 2025

- Snack Bar

- Spa (Sauna/Steam & Treatment Rooms)
  Children's Pools
  Children's Pools
  Private Landscaped Gardens and Kids Area
  Tennis Court
  Adjoining Public Green Areas