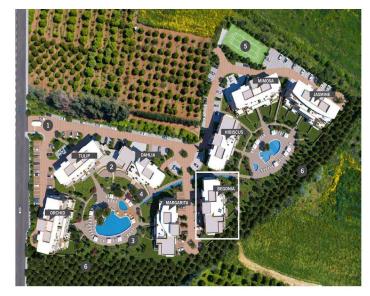

## Limassol Park Jasmine Apartment No. 206

is part of the **Limassol Park** project, conveniently located southwest of the Limassol historic town centre in the Akrotiri Peninsula in one of the city's most upcoming and green areas. Leptos Limassol Park is just a few minutes drive away from Limassol's biggest Shopping Mall, the Fasouri Water Park, the British Sovereign Bases, the unspoilt beaches of Ladie's Mile and Kourion, the international schools and next to the new planned Fassouri Golf Course. Leptos Limassol Park also benefits from Limassol's central location. There is ample parking, a concierge service, and superior finishes. At Leptos Limas...