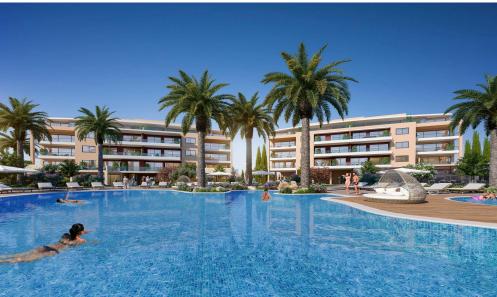

## Limassol Park Jasmine Apartment No. 206

is part of the **Limassol Park** project, conveniently located southwest of the Limassol historic town centre in the Akrotiri Peninsula in one of the city's most upcoming and green areas. Leptos Limassol Park is just a few minutes drive away from Limassol's biggest Shopping Mall, the Fasouri Water Park, the British Sovereign Bases, the unspoilt beaches of Ladie's Mile and Kourion, the international schools and next to the new planned Fassouri Golf Course. Leptos Limassol Park also benefits from Limassol's central location. There is ample parking, a concierge service, and superior finishes. At Leptos Limas...

## **Price change history**

€240 000 on Jan 8, 2025

- Snack Bar

- Spa (Sauna/Steam & Treatment Rooms)
  Children's Pools
  Children's Pools
  Private Landscaped Gardens and Kids Area
  Tennis Court
  Adjoining Public Green Areas