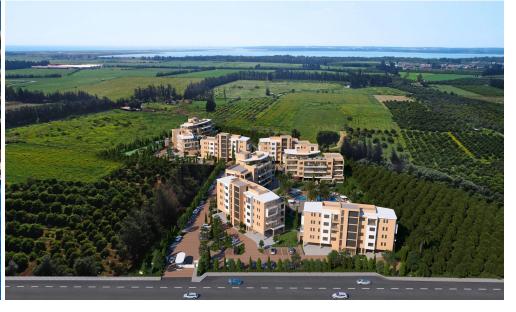

## Limassol Park Jasmine Apartment No. 206

is part of the **Limassol Park** project, conveniently located southwest of the Limassol historic town centre in the Akrotiri Peninsula in one of the city's most upcoming and green areas. Leptos Limassol Park is just a few minutes drive away from Limassol's biggest Shopping Mall, the Fasouri Water Park, the British Sovereign Bases, the unspoilt beaches of Ladie's Mile and Kourion, the international schools and next to the new planned Fassouri Golf Course. Leptos Limassol Park also benefits from Limassol's central location. There is ample parking, a concierge service, and superior finishes. At Leptos Limas...