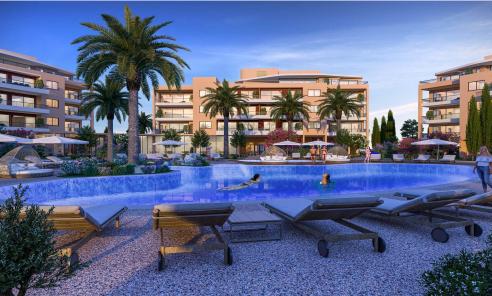

## Limassol Park Jasmine Apartment No. 206

is part of the **Limassol Park** project, conveniently located southwest of the Limassol historic town centre in the Akrotiri Peninsula in one of the city's most upcoming and green areas. Leptos Limassol Park is just a few minutes drive away from Limassol's biggest Shopping Mall, the Fasouri Water Park, the British Sovereign Bases, the unspoilt beaches of Ladie's Mile and Kourion, the international schools and next to the new planned Fassouri Golf Course. Leptos Limassol Park also benefits from Limassol's central location. There is ample parking, a concierge service, and superior finishes. At Leptos Limas...

## **Price change history**

€240 000 on Jan 8, 2025

- Snack Bar

- Spa (Sauna/Steam & Treatment Rooms)
  Children's Pools
  Children's Pools
  Private Landscaped Gardens and Kids Area
  Tennis Court
  Adjoining Public Green Areas