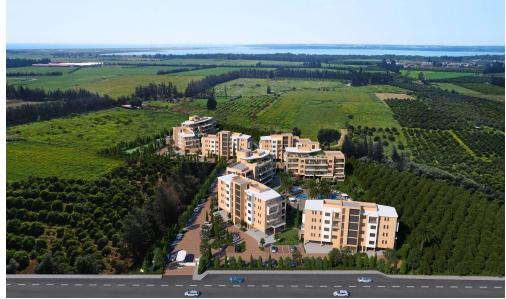

## **Limassol Park Jasmine Apartment No. 205**

is part of the **Limassol Park** project, conveniently located southwest of the Limassol historic town centre in the Akrotiri Peninsula in one of the city's most upcoming and green areas. Leptos Limassol Park is just a few minutes drive away from Limassol's biggest Shopping Mall, the Fasouri Water Park, the British Sovereign Bases, the unspoilt beaches of Ladie's Mile and Kourion, the international schools and next to the new planned Fassouri Golf Course. Leptos Limassol Park also benefits from Limassol's central location. There is ample parking, a concierge service, and superior finishes. At Leptos Limas...

## **Price change history**

€420 000 on Jan 8, 2025

THE PRELIMINARY MASTER PLAN

- Snack Bar

- Spa (Sauna/Steam & Treatment Rooms)
  Children's Pools
  Children's Pools
  Private Landscaped Gardens and Kids Area
  Tennis Court
  Adjoining Public Green Areas