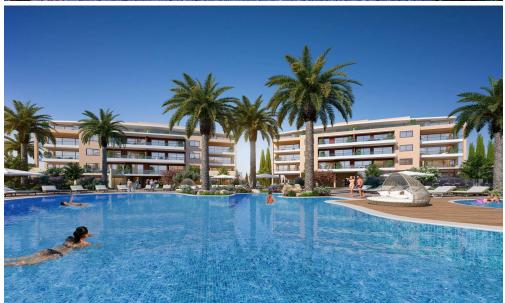

## **Limassol Park Jasmine Apartment No. 205**

is part of the **Limassol Park** project, conveniently located southwest of the Limassol historic town centre in the Akrotiri Peninsula in one of the city's most upcoming and green areas. Leptos Limassol Park is just a few minutes drive away from Limassol's biggest Shopping Mall, the Fasouri Water Park, the British Sovereign Bases, the unspoilt beaches of Ladie's Mile and Kourion, the international schools and next to the new planned Fassouri Golf Course. Leptos Limassol Park also benefits from Limassol's central location. There is ample parking, a concierge service, and superior finishes. At Leptos Limas...

## **Price change history**

€420 000 on Jan 8, 2025

THE PRELIMINARY MASTER PLAN

- Snack Bar

- Spa (Sauna/Steam & Treatment Rooms)
  Children's Pools
  Children's Pools
  Private Landscaped Gardens and Kids Area
  Tennis Court
  Adjoining Public Green Areas