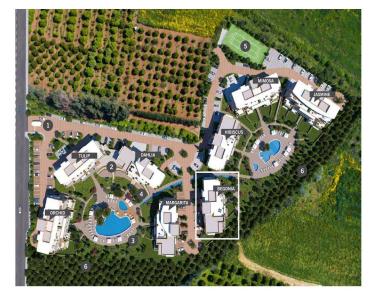

## **Price change history**

€420 000 on Jan 8, 2025

THE PRELIMINARY MASTER PLAN

- Snack Bar

- Spa (Sauna/Steam & Treatment Rooms)
  Children's Pools
  Children's Pools
  Private Landscaped Gardens and Kids Area
  Tennis Court
  Adjoining Public Green Areas