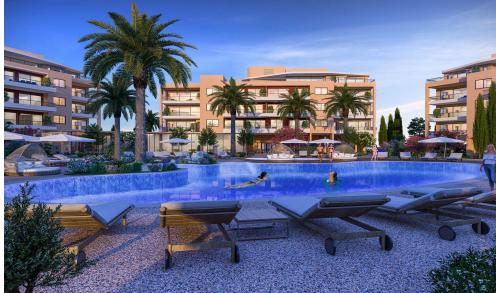

## **Limassol Park Jasmine Apartment No. 205**

is part of the **Limassol Park** project, conveniently located southwest of the Limassol historic town centre in the Akrotiri Peninsula in one of the city's most upcoming and green areas. Leptos Limassol Park is just a few minutes drive away from Limassol's biggest Shopping Mall, the Fasouri Water Park, the British Sovereign Bases, the unspoilt beaches of Ladie's Mile and Kourion, the international schools and next to the new planned Fassouri Golf Course. Leptos Limassol Park also benefits from Limassol's central location. There is ample parking, a concierge service, and superior finishes. At Leptos Limas...

## **Price change history**

€420 000 on Jan 8, 2025

THE PRELIMINARY MASTER PLAN

- Snack Bar

- Spa (Sauna/Steam & Treatment Rooms)
  Children's Pools
  Children's Pools
  Private Landscaped Gardens and Kids Area
  Tennis Court
  Adjoining Public Green Areas