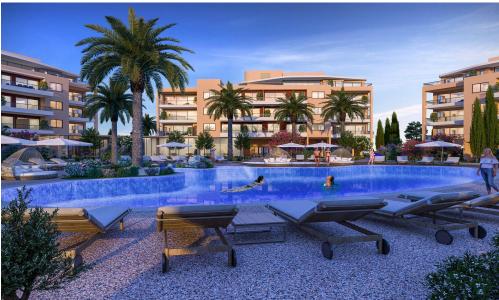

## Limassol Park Jasmine Apartment No. 204

is part of the **Limassol Park** project, conveniently located southwest of the Limassol historic town centre in the Akrotiri Peninsula in one of the city's most upcoming and green areas. Leptos Limassol Park is just a few minutes drive away from Limassol's biggest Shopping Mall, the Fasouri Water Park, the British Sovereign Bases, the unspoilt beaches of Ladie's Mile and Kourion, the international schools and next to the new planned Fassouri Golf Course. Leptos Limassol Park also benefits from Limassol's central location. There is ample parking, a concierge service, and superior finishes. At Leptos Limas...

## **Price change history**

€285 000 on Jan 8, 2025

THE PRELIMINARY MASTER PLAN

- Snack Bar

- Spa (Sauna/Steam & Treatment Rooms)
  Children's Pools
  Children's Pools
  Private Landscaped Gardens and Kids Area
  Tennis Court
  Adjoining Public Green Areas