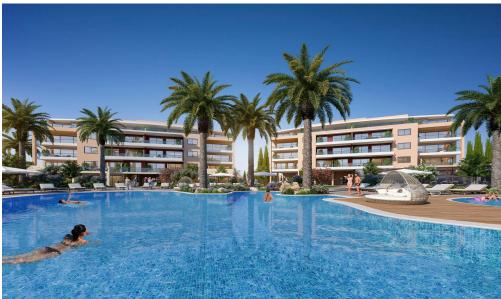

## Limassol Park Jasmine Apartment No. 204

is part of the **Limassol Park** project, conveniently located southwest of the Limassol historic town centre in the Akrotiri Peninsula in one of the city's most upcoming and green areas. Leptos Limassol Park is just a few minutes drive away from Limassol's biggest Shopping Mall, the Fasouri Water Park, the British Sovereign Bases, the unspoilt beaches of Ladie's Mile and Kourion, the international schools and next to the new planned Fassouri Golf Course. Leptos Limassol Park also benefits from Limassol's central location. There is ample parking, a concierge service, and superior finishes. At Leptos Limas...

## **Price change history**

€285 000 on Jan 8, 2025

THE PRELIMINARY MASTER PLAN

- Snack Bar

- Spa (Sauna/Steam & Treatment Rooms)
  Children's Pools
  Children's Pools
  Private Landscaped Gardens and Kids Area
  Tennis Court
  Adjoining Public Green Areas