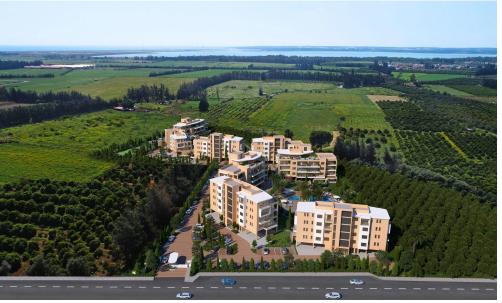

## Limassol Park Jasmine Apartment No. 204

is part of the **Limassol Park** project, conveniently located southwest of the Limassol historic town centre in the Akrotiri Peninsula in one of the city's most upcoming and green areas. Leptos Limassol Park is just a few minutes drive away from Limassol's biggest Shopping Mall, the Fasouri Water Park, the British Sovereign Bases, the unspoilt beaches of Ladie's Mile and Kourion, the international schools and next to the new planned Fassouri Golf Course. Leptos Limassol Park also benefits from Limassol's central location. There is ample parking, a concierge service, and superior finishes. At Leptos Limas...