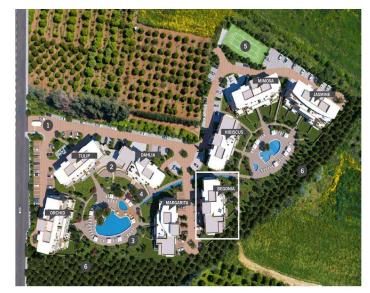

## **Price change history**

€285 000 on Jan 8, 2025

THE PRELIMINARY MASTER PLAN

- Snack Bar

- Spa (Sauna/Steam & Treatment Rooms)
  Children's Pools
  Children's Pools
  Private Landscaped Gardens and Kids Area
  Tennis Court
  Adjoining Public Green Areas