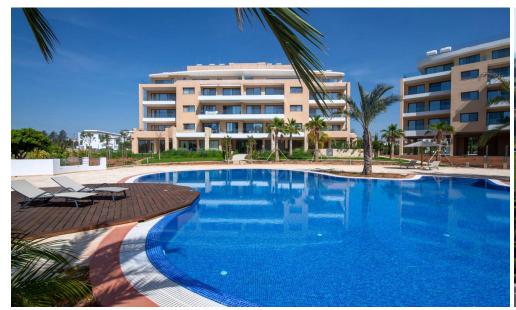

## Limassol Park Jasmine Apartment No. 204

is part of the **Limassol Park** project, conveniently located southwest of the Limassol historic town centre in the Akrotiri Peninsula in one of the city's most upcoming and green areas. Leptos Limassol Park is just a few minutes drive away from Limassol's biggest Shopping Mall, the Fasouri Water Park, the British Sovereign Bases, the unspoilt beaches of Ladie's Mile and Kourion, the international schools and next to the new planned Fassouri Golf Course. Leptos Limassol Park also benefits from Limassol's central location. There is ample parking, a concierge service, and superior finishes. At Leptos Limas...

## **Price change history**

€285 000 on Jan 8, 2025

THE PRELIMINARY MASTER PLAN

- Snack Bar

- Spa (Sauna/Steam & Treatment Rooms)
  Children's Pools
  Children's Pools
  Private Landscaped Gardens and Kids Area
  Tennis Court
  Adjoining Public Green Areas