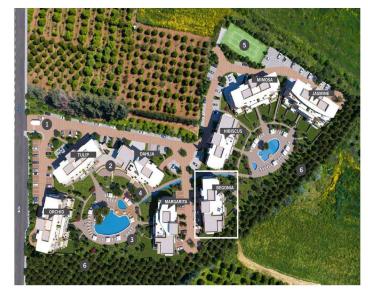

## **Price change history**

€298 000 on Jan 8, 2025

THE PRELIMINARY MASTER PLAN

- Snack Bar

- Spa (Sauna/Steam & Treatment Rooms)
  Children's Pools
  Children's Pools
  Private Landscaped Gardens and Kids Area
  Tennis Court
  Adjoining Public Green Areas