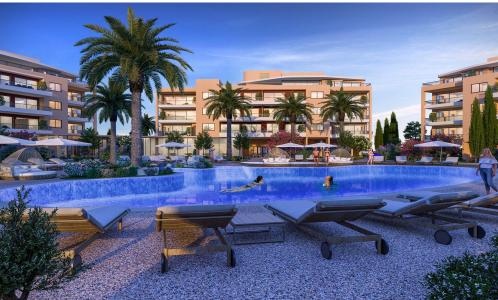

## **Limassol Park Jasmine Apartment No. 203**

is part of the **Limassol Park** project, conveniently located southwest of the Limassol historic town centre in the Akrotiri Peninsula in one of the city's most upcoming and green areas. Leptos Limassol Park is just a few minutes drive away from Limassol's biggest Shopping Mall, the Fasouri Water Park, the British Sovereign Bases, the unspoilt beaches of Ladie's Mile and Kourion, the international schools and next to the new planned Fassouri Golf Course. Leptos Limassol Park also benefits from Limassol's central location. There is ample parking, a concierge service, and superior finishes. At Leptos Limas...

## **Price change history**

€298 000 on Jan 8, 2025

THE PRELIMINARY MASTER PLAN

- Snack Bar

- Spa (Sauna/Steam & Treatment Rooms)
  Children's Pools
  Children's Pools
  Private Landscaped Gardens and Kids Area
  Tennis Court
  Adjoining Public Green Areas