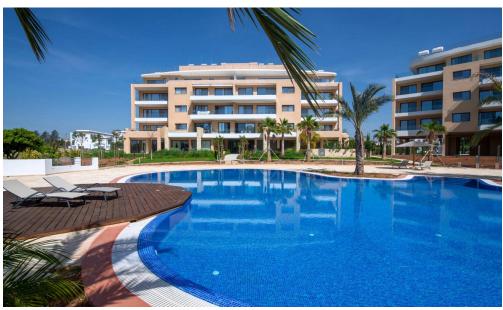

## **Limassol Park Jasmine Apartment No. 203**

is part of the **Limassol Park** project, conveniently located southwest of the Limassol historic town centre in the Akrotiri Peninsula in one of the city's most upcoming and green areas. Leptos Limassol Park is just a few minutes drive away from Limassol's biggest Shopping Mall, the Fasouri Water Park, the British Sovereign Bases, the unspoilt beaches of Ladie's Mile and Kourion, the international schools and next to the new planned Fassouri Golf Course. Leptos Limassol Park also benefits from Limassol's central location. There is ample parking, a concierge service, and superior finishes. At Leptos Limas...

## **Price change history**

€298 000 on Jan 8, 2025

THE PRELIMINARY MASTER PLAN

- Snack Bar

- Spa (Sauna/Steam & Treatment Rooms)
  Children's Pools
  Children's Pools
  Private Landscaped Gardens and Kids Area
  Tennis Court
  Adjoining Public Green Areas