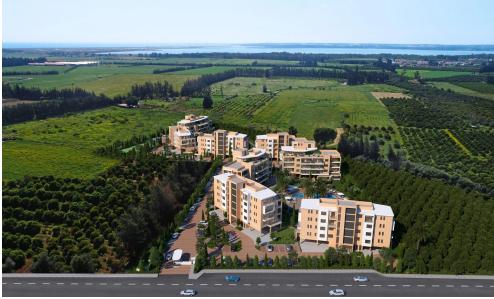

## **Limassol Park Jasmine Apartment No. 203**

is part of the **Limassol Park** project, conveniently located southwest of the Limassol historic town centre in the Akrotiri Peninsula in one of the city's most upcoming and green areas. Leptos Limassol Park is just a few minutes drive away from Limassol's biggest Shopping Mall, the Fasouri Water Park, the British Sovereign Bases, the unspoilt beaches of Ladie's Mile and Kourion, the international schools and next to the new planned Fassouri Golf Course. Leptos Limassol Park also benefits from Limassol's central location. There is ample parking, a concierge service, and superior finishes. At Leptos Limas...

## **Price change history**

€298 000 on Jan 8, 2025

THE PRELIMINARY MASTER PLAN

- Snack Bar

- Spa (Sauna/Steam & Treatment Rooms)
  Children's Pools
  Children's Pools
  Private Landscaped Gardens and Kids Area
  Tennis Court
  Adjoining Public Green Areas