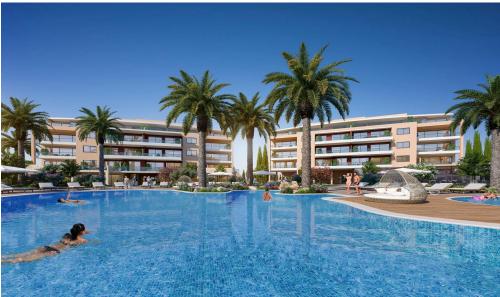

## **Limassol Park Jasmine Apartment No. 203**

is part of the **Limassol Park** project, conveniently located southwest of the Limassol historic town centre in the Akrotiri Peninsula in one of the city's most upcoming and green areas. Leptos Limassol Park is just a few minutes drive away from Limassol's biggest Shopping Mall, the Fasouri Water Park, the British Sovereign Bases, the unspoilt beaches of Ladie's Mile and Kourion, the international schools and next to the new planned Fassouri Golf Course. Leptos Limassol Park also benefits from Limassol's central location. There is ample parking, a concierge service, and superior finishes. At Leptos Limas...

## **Price change history**

€298 000 on Jan 8, 2025

THE PRELIMINARY MASTER PLAN

- Snack Bar

- Spa (Sauna/Steam & Treatment Rooms)
  Children's Pools
  Children's Pools
  Private Landscaped Gardens and Kids Area
  Tennis Court
  Adjoining Public Green Areas