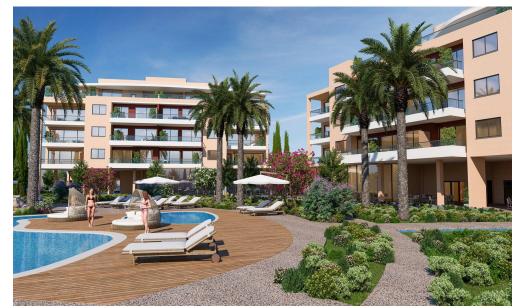

## **Limassol Park Jasmine Apartment No. 203**

is part of the **Limassol Park** project, conveniently located southwest of the Limassol historic town centre in the Akrotiri Peninsula in one of the city's most upcoming and green areas. Leptos Limassol Park is just a few minutes drive away from Limassol's biggest Shopping Mall, the Fasouri Water Park, the British Sovereign Bases, the unspoilt beaches of Ladie's Mile and Kourion, the international schools and next to the new planned Fassouri Golf Course. Leptos Limassol Park also benefits from Limassol's central location. There is ample parking, a concierge service, and superior finishes. At Leptos Limas...

## **Price change history**

€298 000 on Jan 8, 2025

THE PRELIMINARY MASTER PLAN

- Snack Bar

- Spa (Sauna/Steam & Treatment Rooms)
  Children's Pools
  Children's Pools
  Private Landscaped Gardens and Kids Area
  Tennis Court
  Adjoining Public Green Areas