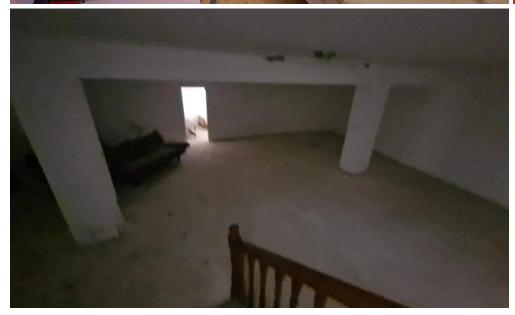

Key Features:
Total villa area: 305 sq.m.
Built in 1996
Stunning mountain views
High ceilings (3.15m)
Separate walk-in wardrobe
5 spacious bedrooms
Open-plan basement
5 bathrooms
Panoramic windows in the living room
Large swimming pool
Expansi...