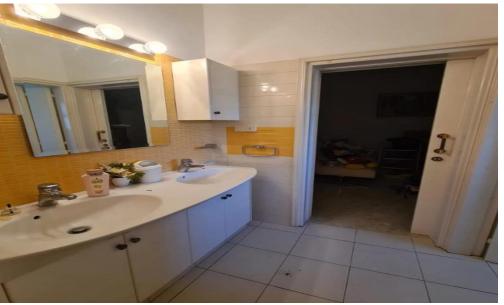

Key Features:
Total villa area: 305 sq.m.
Built in 1996
Stunning mountain views
High ceilings (3.15m)
Separate walk-in wardrobe
5 spacious bedrooms
Open-plan basement
5 bathrooms
Panoramic windows in the living room
Large swimming pool
Expansi...