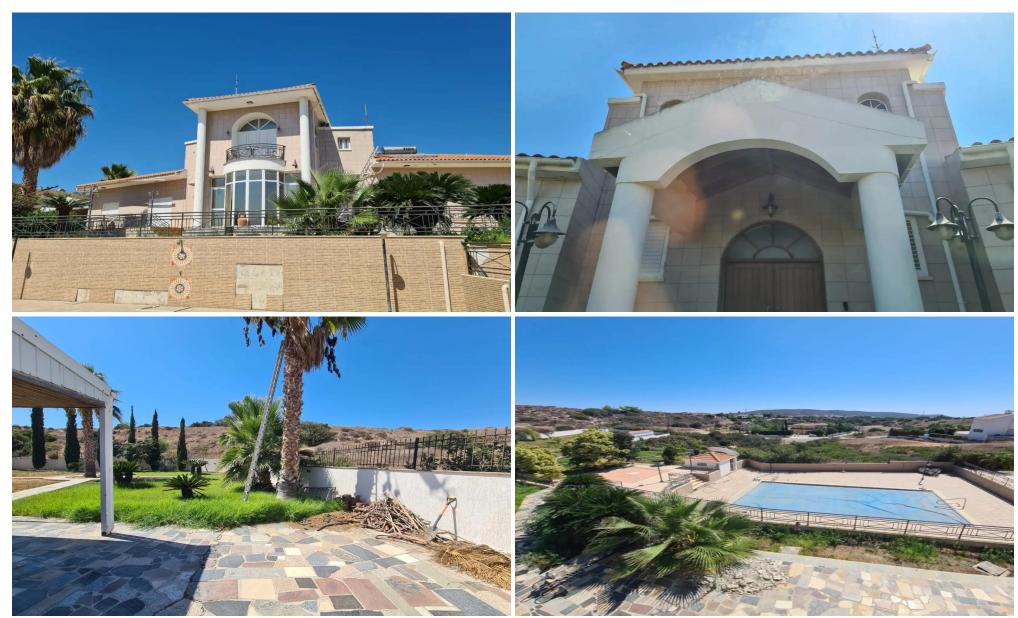

## **5 Bedroom House for Sale in Moni, Limassol District**

Villa for Sale in Moni, Limassol Suburb

This unique villa is situated in the picturesque area of Moni, just outside of Limassol. With a vast land plot of 3,898 sq.m., this property offers an exceptional opportunity for development or personal enjoyment. The land has a 40% building density and 25% coverage, providing ample potential for expansion or additional structures.

Key Features:
Total villa area: 305 sq.m.
Built in 1996
Stunning mountain views
High ceilings (3.15m)
Separate walk-in wardrobe
5 spacious bedrooms
Open-plan basement
5 bathrooms
Panoramic windows in the living room
Large swimming pool
Expansi...