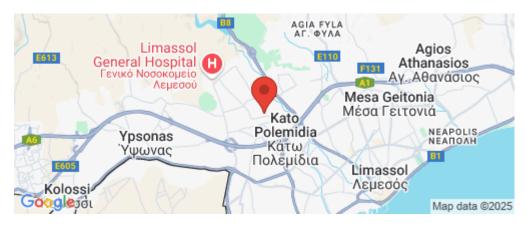

Amenities Location

• Elevator Region: **Limassol** 

Coordinates: 34.696364379105 / 33.001482340147

**Price: €181 000 + VAT** 

VAT for this property is €9,050 or €34,390. VAT usually is 19%. If it is your first purchase of property, you can have VAT reduced to 5% for the first 150sq.m. of the property.