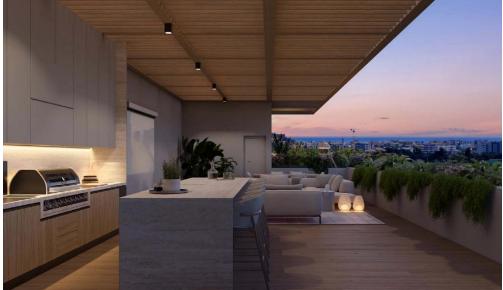

### 2 Bedroom Apartment for Sale in Germasogeia, Limassol District

Stylish Two-Bedroom Apartment in a Gated Complex near Limassol's Coast This spacious two-bedroom apartment offers the perfect blend of privacy, functionality, and contemporary design. The generous open-plan living area leads to a large veranda with panoramic views, while both bedrooms are well-appointed and comfortable — ideal for a small family, couple, or remote professionals.

Set within a secure residential complex in Germasogia, the apartment comes with private covered parking and a storage unit. Shared amenities include a swimming pool, landscaped gardens, sun terrace, and two high-speed elevators. Enjoy proximity to all that Limassol has to offer, while relaxing in ...