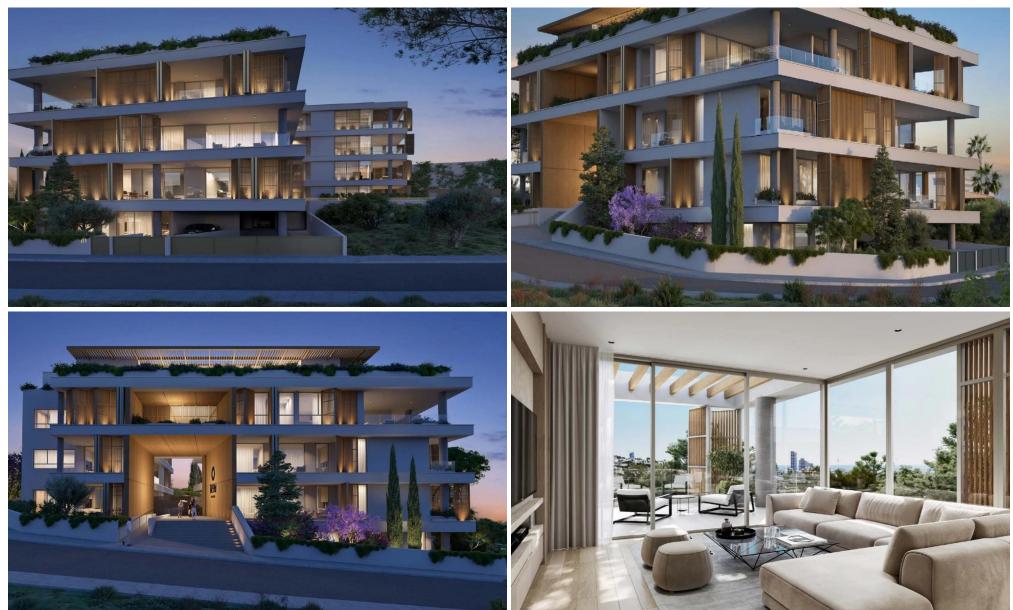

### 2 Bedroom Apartment for Sale in Germasogeia, Limassol District

Stylish Two-Bedroom Apartment in a Gated Complex near Limassol's Coast This spacious two-bedroom apartment offers the perfect blend of privacy, functionality, and contemporary design. The generous open-plan living area leads to a large veranda with panoramic views, while both bedrooms are well-appointed and comfortable — ideal for a small family, couple, or remote professionals.

Set within a secure residential complex in Germasogia, the apartment comes with private covered parking and a storage unit. Shared amenities include a swimming pool, landscaped gardens, sun terrace, and two high-speed elevators. Enjoy proximity to all that Limassol has to offer, while relaxing in ...