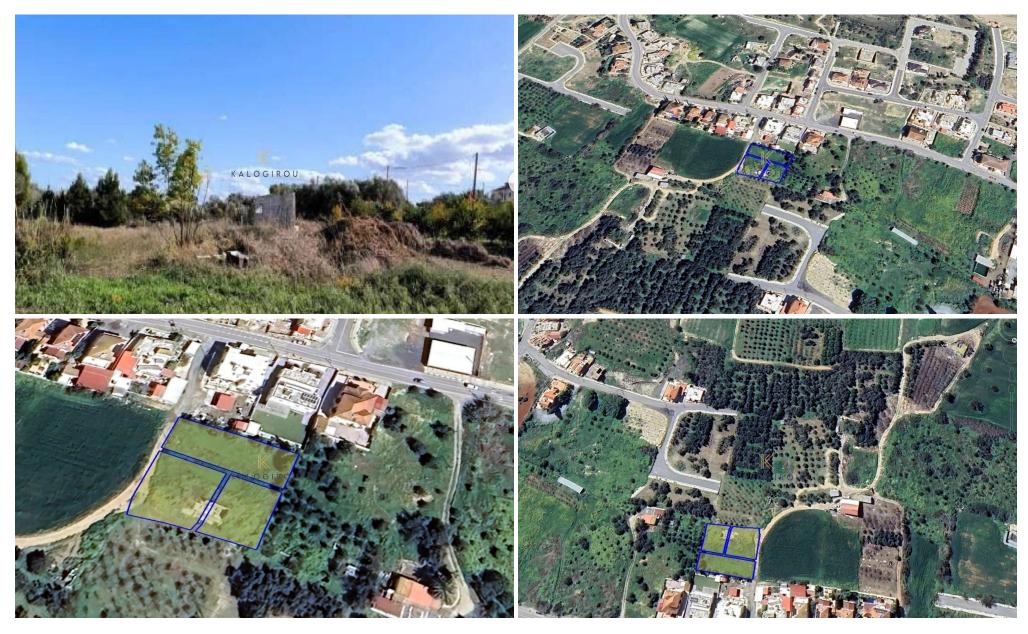

The land has a total are of 1587sq.m and it falls within the Residential Zone H3, having maximum, building density coefficient of 60%, coverage density 35%, maximum floors allowed 2 and maximum building height 8,3.

It has a square shape with an even surface and it is landlocked. According the title deed, it has access via a right of way.

**Price: €70 000 + VAT** 

VAT Excluded

Title transfer fee ~€1 050.00

Price per SQM €44.00/m²