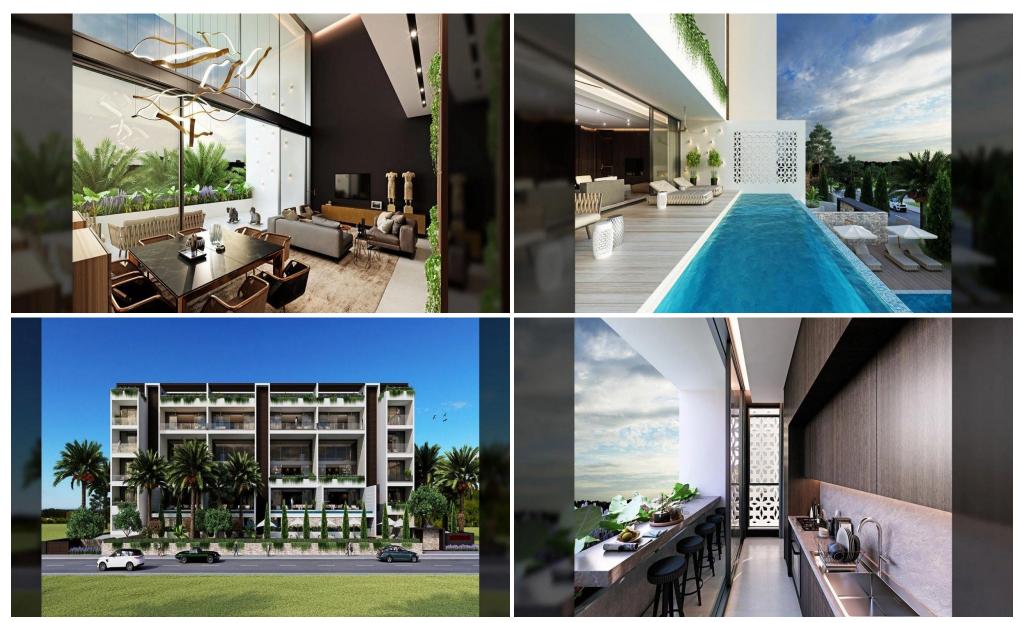

### 2 Bedroom Apartment for Sale in Potamos Germasogeias, Limassol District

Spacious home-styled apartment living at its best!Finally, apartment homes that make a statement. These spacious apartments are the epitome of modern, designer living. At this boutique and intimate complex, a resident's every whim and fancy is catered for with understated style, all of which make this unique project one of Limassol's premier addresses for a select few.

The complex offers a rare opportunity to experience a lifestyle of spacious apartment living in a well-designed and secure complex. It celebrates both openness and privacy equally within apartment interior spaces and expansive outdoor terraces and gardens. Apartments feature spacious greened terraces and roof-top ...