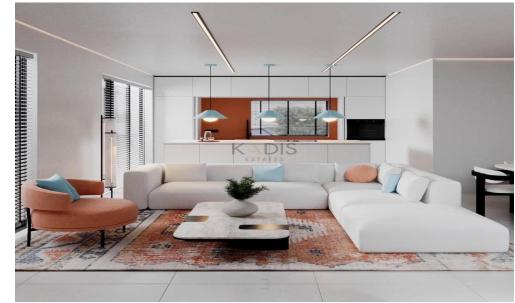

## 3 Bedroom Apartment for Sale in Geri, Nicosia District

- 3 Bedrooms
- •2 WC
- •Internal Area 108.5m2
- •Covered Veranda 32.35m2
- •Uncovered Veranda 18.95m2
- •En Suite Bathroom
- •Guest WC
- Covered Parking
- Storage