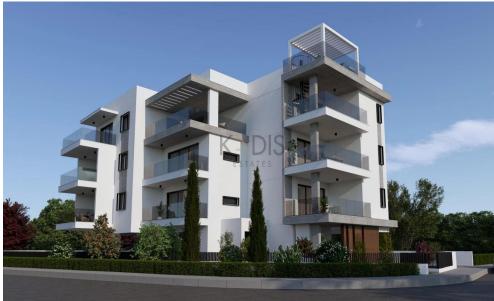

## 3 Bedroom Apartment for Sale in Geri, Nicosia District

- 3 Bedrooms
- •2 WC
- •Internal Area 108.5m2
- •Covered Veranda 32.35m2
- •Uncovered Veranda 18.95m2
- •En Suite Bathroom
- •Guest WC
- Covered Parking
- Storage