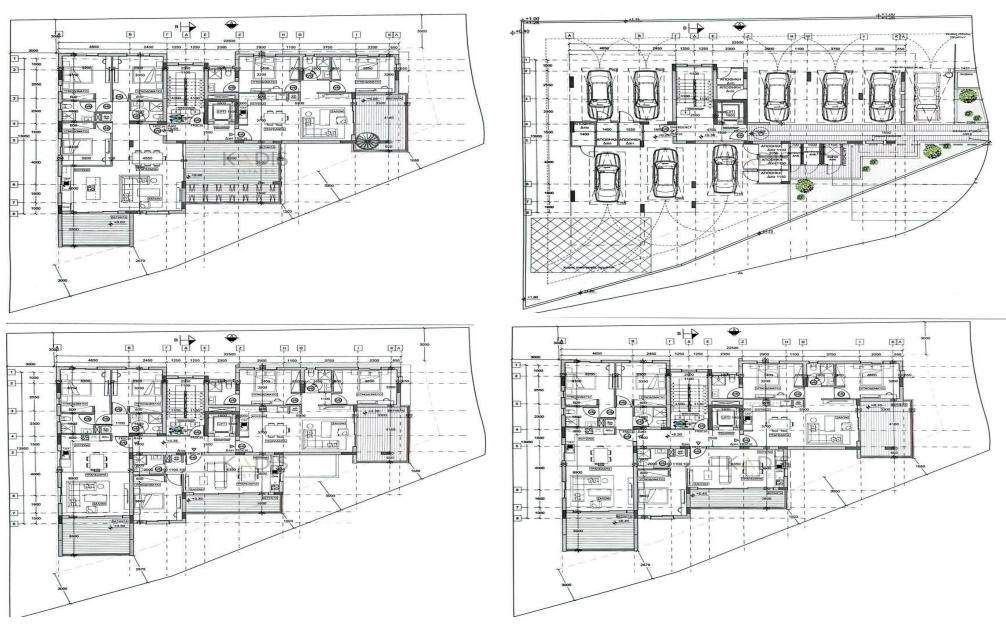

## 3 Bedroom Apartment for Sale in Geri, Nicosia District

- 3 Bedrooms
- •2 WC
- •Internal Area 108.5m2
- •Covered Veranda 32.35m2
- •Uncovered Veranda 18.95m2
- •En Suite Bathroom
- •Guest WC
- Covered Parking
- Storage

| Property Info                               |                                               | Plot / Area I | nfo          | Additional info            |                     |
|---------------------------------------------|-----------------------------------------------|---------------|--------------|----------------------------|---------------------|
| Covered Area<br>Heating<br>Air Conditioning | 109<br>Central Heating, Yes<br>All rooms, Yes | Parking       |              | Reference Number           | 9336                |
|                                             |                                               |               | Covered, Yes | Property type<br>Condition | Apartment Brand New |
|                                             |                                               |               |              | Bathrooms                  | 2                   |