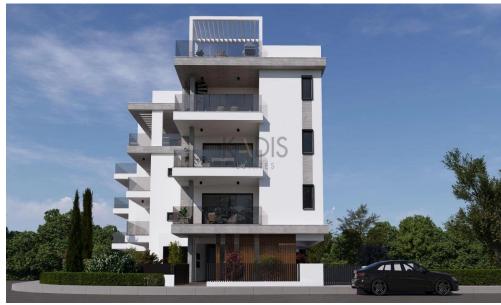

## 3 Bedroom Apartment for Sale in Geri, Nicosia District

- 3 Bedrooms
- •2 WC
- •Internal Area 108.5m2
- •Covered Veranda 32.35m2
- •Uncovered Veranda 18.95m2
- •En Suite Bathroom
- •Guest WC
- Covered Parking
- Storage