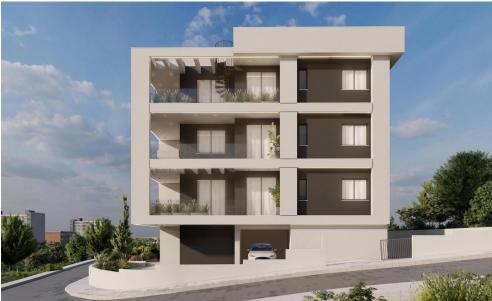

## 2 Bedroom Apartment for Sale in Limassol - Agios Athanasios

Reference ID: #SA35709Price details: €406,600 +VATUnder construction and ready by July 2025, these stylish apartments are located in the desirable Agios Athanasios area, offering breathtaking sea views and close proximity to all amenities. Available Units:101: 2 bedrooms, 2 bathrooms, 86.5m² interior, 23.7m² covered veranda, 15.2m² uncovered veranda, 5.9m² storage, 11m² parking – Total 141.3m² | €406,600 + VAT201: 2 bedrooms, 2 bathrooms, 86.5m² interior, 23.7m² covered veranda, 6.2m² storage, 11m² parking – Total 127.4m² | €437,600 + VAT301: 2 bedrooms, 2 bathrooms, 86.5m² interior, 23.7m² covered veranda, 15.2m² uncovered veranda, 31.3m² roof garden, 6.2m...