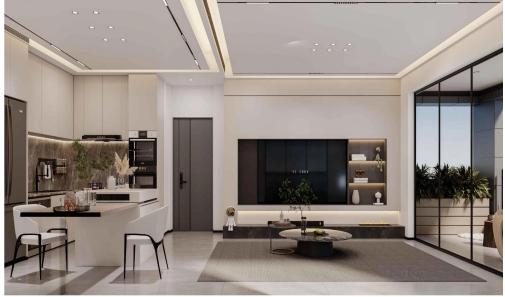

## 2 Bedroom Apartment for Sale in Limassol - Agios Athanasios

Reference ID: #SA35709Price details: €406,600 +VATUnder construction and ready by July 2025, these stylish apartments are located in the desirable Agios Athanasios area, offering breathtaking sea views and close proximity to all amenities. Available Units:101: 2 bedrooms, 2 bathrooms, 86.5m² interior, 23.7m² covered veranda, 15.2m² uncovered veranda, 5.9m² storage, 11m² parking – Total 141.3m² | €406,600 + VAT201: 2 bedrooms, 2 bathrooms, 86.5m² interior, 23.7m² covered veranda, 6.2m² storage, 11m² parking – Total 127.4m² | €437,600 + VAT301: 2 bedrooms, 2 bathrooms, 86.5m² interior, 23.7m² covered veranda, 15.2m² uncovered veranda, 31.3m² roof garden, 6.2m...