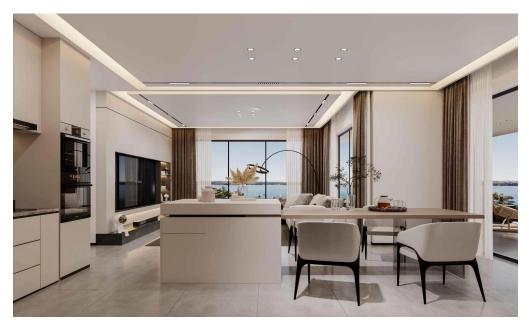

## 2 Bedroom Apartment for Sale in Limassol - Agios Athanasios

Reference ID: #SA35709Price details: €406,600 +VATUnder construction and ready by July 2025, these stylish apartments are located in the desirable Agios Athanasios area, offering breathtaking sea views and close proximity to all amenities. Available Units:101: 2 bedrooms, 2 bathrooms, 86.5m² interior, 23.7m² covered veranda, 15.2m² uncovered veranda, 5.9m² storage, 11m² parking – Total 141.3m² | €406,600 + VAT201: 2 bedrooms, 2 bathrooms, 86.5m² interior, 23.7m² covered veranda, 6.2m² storage, 11m² parking – Total 127.4m² | €437,600 + VAT301: 2 bedrooms, 2 bathrooms, 86.5m² interior, 23.7m² covered veranda, 15.2m² uncovered veranda, 31.3m² roof garden, 6.2m...