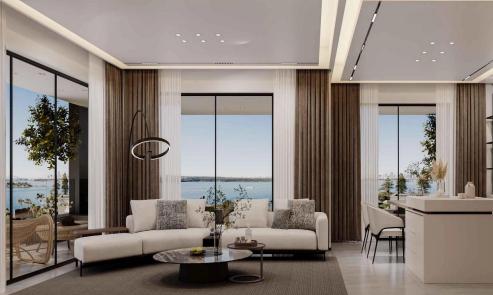

## 2 Bedroom Apartment for Sale in Limassol - Agios Athanasios

Reference ID: #SA35709Price details: €406,600 +VATUnder construction and ready by July 2025, these stylish apartments are located in the desirable Agios Athanasios area, offering breathtaking sea views and close proximity to all amenities. Available Units:101: 2 bedrooms, 2 bathrooms, 86.5m² interior, 23.7m² covered veranda, 15.2m² uncovered veranda, 5.9m² storage, 11m² parking – Total 141.3m² | €406,600 + VAT201: 2 bedrooms, 2 bathrooms, 86.5m² interior, 23.7m² covered veranda, 6.2m² storage, 11m² parking – Total 127.4m² | €437,600 + VAT301: 2 bedrooms, 2 bathrooms, 86.5m² interior, 23.7m² covered veranda, 15.2m² uncovered veranda, 31.3m² roof garden, 6.2m...