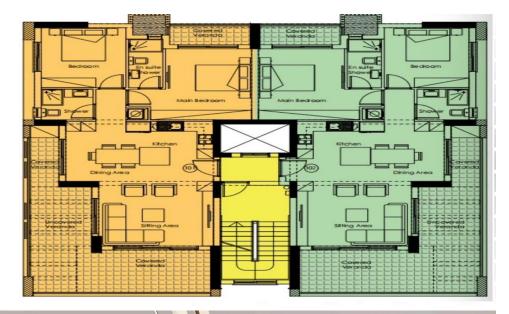

## 2 Bedroom Apartment for Sale in Limassol - Agios Athanasios

Reference ID: #SA35709Price details: €406,600 +VATUnder construction and ready by July 2025, these stylish apartments are located in the desirable Agios Athanasios area, offering breathtaking sea views and close proximity to all amenities. Available Units:101: 2 bedrooms, 2 bathrooms, 86.5m² interior, 23.7m² covered veranda, 15.2m² uncovered veranda, 5.9m² storage, 11m² parking – Total 141.3m² | €406,600 + VAT201: 2 bedrooms, 2 bathrooms, 86.5m² interior, 23.7m² covered veranda, 6.2m² storage, 11m² parking – Total 127.4m² | €437,600 + VAT301: 2 bedrooms, 2 bathrooms, 86.5m² interior, 23.7m² covered veranda, 15.2m² uncovered veranda, 31.3m² roof garden, 6.2m...