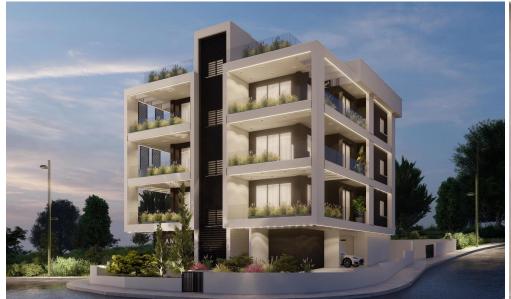

## 2 Bedroom Apartment for Sale in Limassol - Agios Athanasios

Reference ID: #SA35709Price details: €406,600 +VATUnder construction and ready by July 2025, these stylish apartments are located in the desirable Agios Athanasios area, offering breathtaking sea views and close proximity to all amenities. Available Units:101: 2 bedrooms, 2 bathrooms, 86.5m² interior, 23.7m² covered veranda, 15.2m² uncovered veranda, 5.9m² storage, 11m² parking – Total 141.3m² | €406,600 + VAT201: 2 bedrooms, 2 bathrooms, 86.5m² interior, 23.7m² covered veranda, 6.2m² storage, 11m² parking – Total 127.4m² | €437,600 + VAT301: 2 bedrooms, 2 bathrooms, 86.5m² interior, 23.7m² covered veranda, 15.2m² uncovered veranda, 31.3m² roof garden, 6.2m...