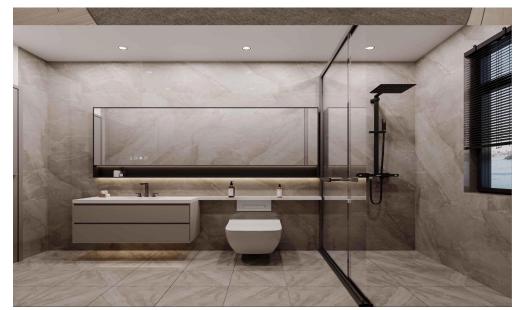

## 2 Bedroom Apartment for Sale in Limassol - Agios Athanasios

Reference ID: #SA35709Price details: €406,600 +VATUnder construction and ready by July 2025, these stylish apartments are located in the desirable Agios Athanasios area, offering breathtaking sea views and close proximity to all amenities. Available Units:101: 2 bedrooms, 2 bathrooms, 86.5m² interior, 23.7m² covered veranda, 15.2m² uncovered veranda, 5.9m² storage, 11m² parking – Total 141.3m² | €406,600 + VAT201: 2 bedrooms, 2 bathrooms, 86.5m² interior, 23.7m² covered veranda, 6.2m² storage, 11m² parking – Total 127.4m² | €437,600 + VAT301: 2 bedrooms, 2 bathrooms, 86.5m² interior, 23.7m² covered veranda, 15.2m² uncovered veranda, 31.3m² roof garden, 6.2m...