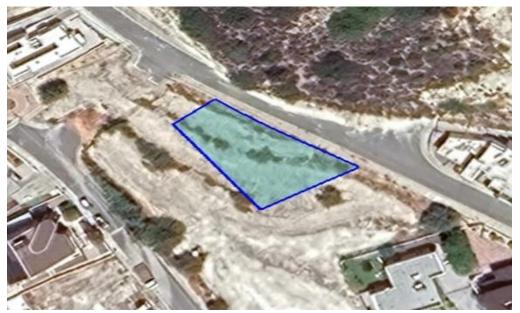

## 589m<sup>2</sup> Plot for Sale in Palodeia, Limassol District

Reference ID: #SA35707Price details: €180,000For Sale Residential Plot in Palodia, Limassol district. Area: 589m2Category: PLOTPolicy Zone: H4Zone Description RESIDENTIALBuilding: 40%Coverage: 25%Floor: 2Height: 8.3m

| Property Info | Plot / Area Info               |     | Additional info                                |                                        |  |
|---------------|--------------------------------|-----|------------------------------------------------|----------------------------------------|--|
|               | Plot area                      | 589 | Reference Number<br>Property type<br>Condition | SA35707<br>Land and Plots<br>Pre-Owned |  |
| Amenities     | Location<br>Location: Palodeia |     | Region: Limassol                               |                                        |  |