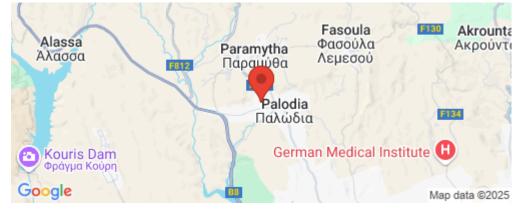

| Property Info | Plot / Area Info               |     | Additional info                                |                                        |  |
|---------------|--------------------------------|-----|------------------------------------------------|----------------------------------------|--|
|               | Plot area                      | 589 | Reference Number<br>Property type<br>Condition | SA35707<br>Land and Plots<br>Pre-Owned |  |
| Amenities     | Location<br>Location: Palodeia |     | Region: Limassol                               |                                        |  |

Coordinates: 34.747175821713 / 32.997640290126