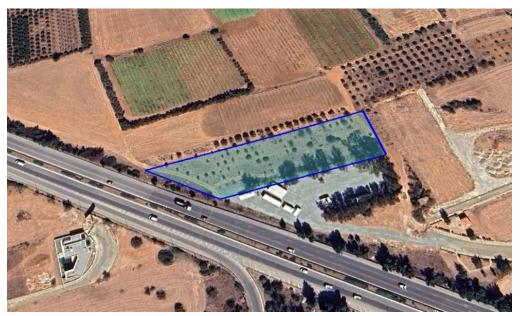

### 5,240m<sup>2</sup> Plot for Sale in Kato Polemidia, Limassol District

Reference ID: #SA35702Price details: €1,100,000 +VATField for sale located in Kato Polemidia area, Limassol district.Land Area: 5,240m<sup>2</sup>Zone: Ka7 Building Density: 80%Coverage: 45%Max Floors: 3Max Height: 13.5mAccess: Enclosed, no direct road connection.Ideal for commercial development within a growing area. Contact us for more details!

| Property Info | Plot / Area Info |      | Additional info  |                |  |
|---------------|------------------|------|------------------|----------------|--|
|               |                  |      | Reference Number | SA35702        |  |
|               | Plot area        | 5240 | Property type    | Land and Plots |  |
|               |                  |      | Condition        | Brand New      |  |
|               |                  |      |                  |                |  |