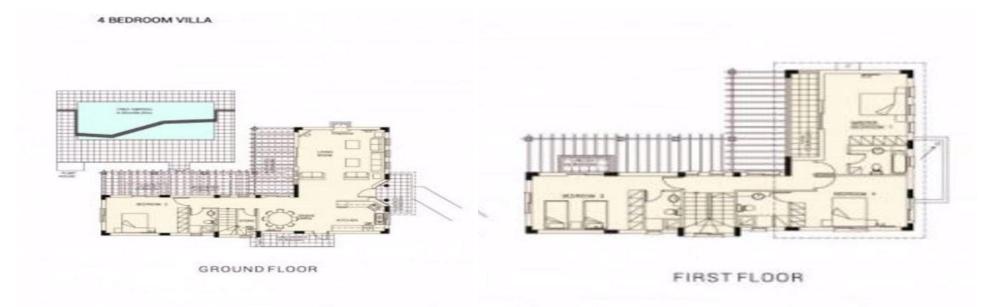

## 4 Bedroom House for Sale in Kouklia, Paphos District

Four Bedroom Detached Villa for Sale in Kouklia, Paphos – Title Deeds (New Build Process) These luxury properties are perched on the hills adjacent to a renowned world class 18-hole championship golf course. The positioning of each unique 4 bedroom detached property allow for breath-taking views towards the Mediterranean sea. This developer offers different architectural designs to choose from with most properties offering: 3 Bedrooms with fitted wardrobes on the first floor 1 Bedroom with fitted wardrobes on the ground floor 0 Open plan living – dining area 1 Kitchen 3 En-suite bathrooms on first floor 4...