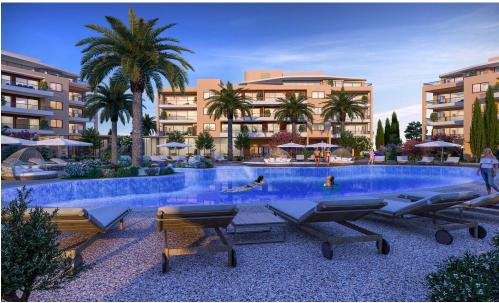

## Limassol Park Mimoza Apartment No. 004

is part of the **Limassol Park** project, conveniently located southwest of the Limassol historic town centre in the Akrotiri Peninsula in one of the city's most upcoming and green areas. Leptos Limassol Park is just a few minutes drive away from Limassol's biggest Shopping Mall, the Fasouri Water Park, the British Sovereign Bases, the unspoilt beaches of Ladie's Mile and Kourion, the international schools and next to the new planned Fassouri Golf Course. Leptos Limassol Park also benefits from Limassol's central location. There is ample parking, a concierge service, and superior finishes. At Leptos Limass...

## **Price change history**

€398 000 on Jan 9, 2025

- Snack Bar

- Spa (Sauna/Steam & Treatment Rooms)
  Children's Pools
  Children's Pools
  Private Landscaped Gardens and Kids Area
  Tennis Court
  Adjoining Public Green Areas