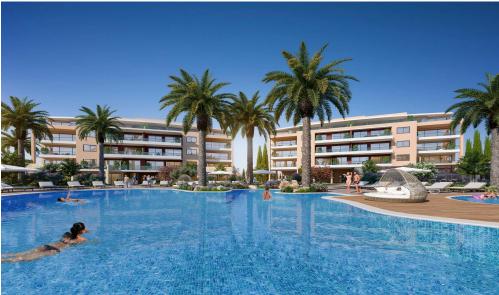

## Limassol Park Mimoza Apartment No. 004

is part of the **Limassol Park** project, conveniently located southwest of the Limassol historic town centre in the Akrotiri Peninsula in one of the city's most upcoming and green areas. Leptos Limassol Park is just a few minutes drive away from Limassol's biggest Shopping Mall, the Fasouri Water Park, the British Sovereign Bases, the unspoilt beaches of Ladie's Mile and Kourion, the international schools and next to the new planned Fassouri Golf Course. Leptos Limassol Park also benefits from Limassol's central location. There is ample parking, a concierge service, and superior finishes. At Leptos Limass...

## **Price change history**

€398 000 on Jan 9, 2025

- Snack Bar

- Spa (Sauna/Steam & Treatment Rooms)
  Children's Pools
  Children's Pools
  Private Landscaped Gardens and Kids Area
  Tennis Court
  Adjoining Public Green Areas