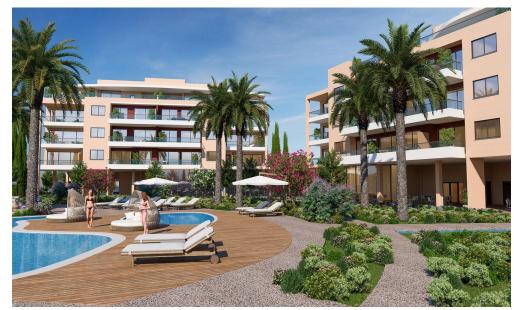

## Limassol Park Mimoza Apartment No. 004

is part of the **Limassol Park** project, conveniently located southwest of the Limassol historic town centre in the Akrotiri Peninsula in one of the city's most upcoming and green areas. Leptos Limassol Park is just a few minutes drive away from Limassol's biggest Shopping Mall, the Fasouri Water Park, the British Sovereign Bases, the unspoilt beaches of Ladie's Mile and Kourion, the international schools and next to the new planned Fassouri Golf Course. Leptos Limassol Park also benefits from Limassol's central location. There is ample parking, a concierge service, and superior finishes. At Leptos Limass...

## **Price change history**

€398 000 on Jan 9, 2025

- Snack Bar

- Spa (Sauna/Steam & Treatment Rooms)
  Children's Pools
  Children's Pools
  Private Landscaped Gardens and Kids Area
  Tennis Court
  Adjoining Public Green Areas