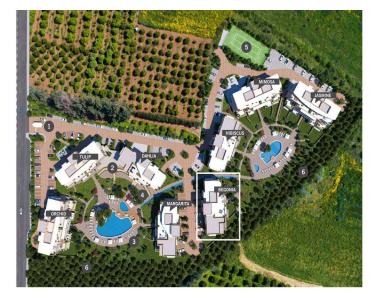

## Limassol Park Mimoza Apartment No. 004

is part of the **Limassol Park** project, conveniently located southwest of the Limassol historic town centre in the Akrotiri Peninsula in one of the city's most upcoming and green areas. Leptos Limassol Park is just a few minutes drive away from Limassol's biggest Shopping Mall, the Fasouri Water Park, the British Sovereign Bases, the unspoilt beaches of Ladie's Mile and Kourion, the international schools and next to the new planned Fassouri Golf Course. Leptos Limassol Park also benefits from Limassol's central location. There is ample parking, a concierge service, and superior finishes. At Leptos Limass...