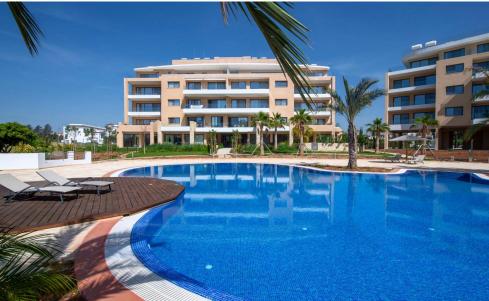

## Limassol Park Mimoza Apartment No. 004

is part of the **Limassol Park** project, conveniently located southwest of the Limassol historic town centre in the Akrotiri Peninsula in one of the city's most upcoming and green areas. Leptos Limassol Park is just a few minutes drive away from Limassol's biggest Shopping Mall, the Fasouri Water Park, the British Sovereign Bases, the unspoilt beaches of Ladie's Mile and Kourion, the international schools and next to the new planned Fassouri Golf Course. Leptos Limassol Park also benefits from Limassol's central location. There is ample parking, a concierge service, and superior finishes. At Leptos Limass...

## **Price change history**

€398 000 on Jan 9, 2025

- Snack Bar

- Spa (Sauna/Steam & Treatment Rooms)
  Children's Pools
  Children's Pools
  Private Landscaped Gardens and Kids Area
  Tennis Court
  Adjoining Public Green Areas