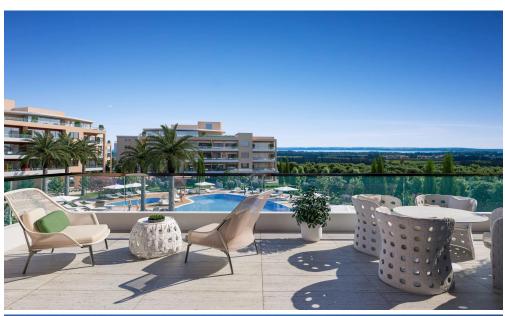

## Limassol Park Mimoza Apartment No. 004

is part of the **Limassol Park** project, conveniently located southwest of the Limassol historic town centre in the Akrotiri Peninsula in one of the city's most upcoming and green areas. Leptos Limassol Park is just a few minutes drive away from Limassol's biggest Shopping Mall, the Fasouri Water Park, the British Sovereign Bases, the unspoilt beaches of Ladie's Mile and Kourion, the international schools and next to the new planned Fassouri Golf Course. Leptos Limassol Park also benefits from Limassol's central location. There is ample parking, a concierge service, and superior finishes. At Leptos Limass...

## **Price change history**

€398 000 on Jan 9, 2025

- Snack Bar

- Spa (Sauna/Steam & Treatment Rooms)
  Children's Pools
  Children's Pools
  Private Landscaped Gardens and Kids Area
  Tennis Court
  Adjoining Public Green Areas