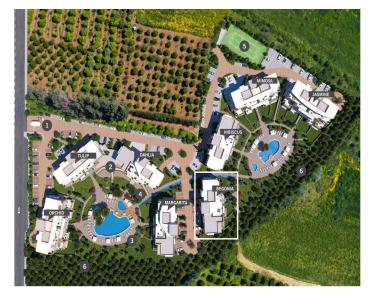

## Limassol Park Mimoza Apartment No. 003

is part of the **Limassol Park** project, conveniently located southwest of the Limassol historic town centre in the Akrotiri Peninsula in one of the city's most upcoming and green areas. Leptos Limassol Park is just a few minutes drive away from Limassol's biggest Shopping Mall, the Fasouri Water Park, the British Sovereign Bases, the unspoilt beaches of Ladie's Mile and Kourion, the international schools and next to the new planned Fassouri Golf Course. Leptos Limassol Park also benefits from Limassol's central location. There is ample parking, a concierge service, and superior finishes. At Leptos Limass...