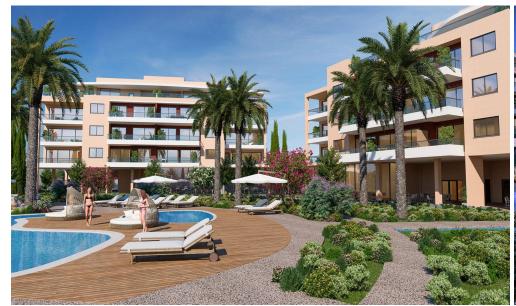

## Limassol Park Mimoza Apartment No. 003

is part of the **Limassol Park** project, conveniently located southwest of the Limassol historic town centre in the Akrotiri Peninsula in one of the city's most upcoming and green areas. Leptos Limassol Park is just a few minutes drive away from Limassol's biggest Shopping Mall, the Fasouri Water Park, the British Sovereign Bases, the unspoilt beaches of Ladie's Mile and Kourion, the international schools and next to the new planned Fassouri Golf Course. Leptos Limassol Park also benefits from Limassol's central location. There is ample parking, a concierge service, and superior finishes. At Leptos Limass...

## **Price change history**

€392 000 on Jan 9, 2025

- Snack Bar

- Spa (Sauna/Steam & Treatment Rooms)
  Children's Pools
  Children's Pools
  Private Landscaped Gardens and Kids Area
  Tennis Court
  Adjoining Public Green Areas