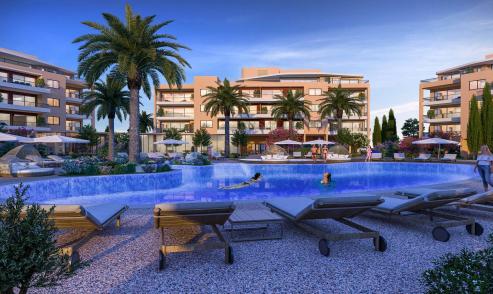

## Limassol Park Mimoza Apartment No. 003

is part of the **Limassol Park** project, conveniently located southwest of the Limassol historic town centre in the Akrotiri Peninsula in one of the city's most upcoming and green areas. Leptos Limassol Park is just a few minutes drive away from Limassol's biggest Shopping Mall, the Fasouri Water Park, the British Sovereign Bases, the unspoilt beaches of Ladie's Mile and Kourion, the international schools and next to the new planned Fassouri Golf Course. Leptos Limassol Park also benefits from Limassol's central location. There is ample parking, a concierge service, and superior finishes. At Leptos Limass...

## **Price change history**

€392 000 on Jan 9, 2025

- Snack Bar

- Spa (Sauna/Steam & Treatment Rooms)
  Children's Pools
  Children's Pools
  Private Landscaped Gardens and Kids Area
  Tennis Court
  Adjoining Public Green Areas