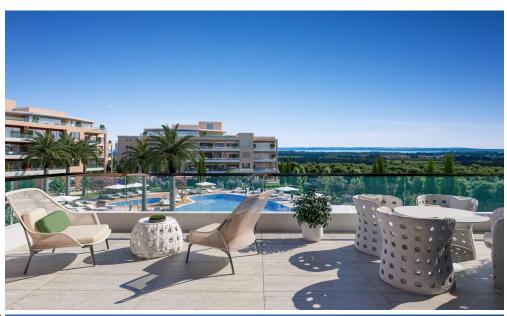

## Limassol Park Mimoza Apartment No. 003

is part of the **Limassol Park** project, conveniently located southwest of the Limassol historic town centre in the Akrotiri Peninsula in one of the city's most upcoming and green areas. Leptos Limassol Park is just a few minutes drive away from Limassol's biggest Shopping Mall, the Fasouri Water Park, the British Sovereign Bases, the unspoilt beaches of Ladie's Mile and Kourion, the international schools and next to the new planned Fassouri Golf Course. Leptos Limassol Park also benefits from Limassol's central location. There is ample parking, a concierge service, and superior finishes. At Leptos Limass...

## **Price change history**

€392 000 on Jan 9, 2025

- Snack Bar

- Spa (Sauna/Steam & Treatment Rooms)
  Children's Pools
  Children's Pools
  Private Landscaped Gardens and Kids Area
  Tennis Court
  Adjoining Public Green Areas