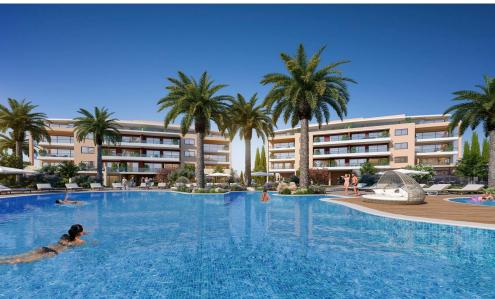

## Limassol Park Mimoza Apartment No. 003

is part of the **Limassol Park** project, conveniently located southwest of the Limassol historic town centre in the Akrotiri Peninsula in one of the city's most upcoming and green areas. Leptos Limassol Park is just a few minutes drive away from Limassol's biggest Shopping Mall, the Fasouri Water Park, the British Sovereign Bases, the unspoilt beaches of Ladie's Mile and Kourion, the international schools and next to the new planned Fassouri Golf Course. Leptos Limassol Park also benefits from Limassol's central location. There is ample parking, a concierge service, and superior finishes. At Leptos Limass...

## **Price change history**

€392 000 on Jan 9, 2025

- Snack Bar

- Spa (Sauna/Steam & Treatment Rooms)
  Children's Pools
  Children's Pools
  Private Landscaped Gardens and Kids Area
  Tennis Court
  Adjoining Public Green Areas