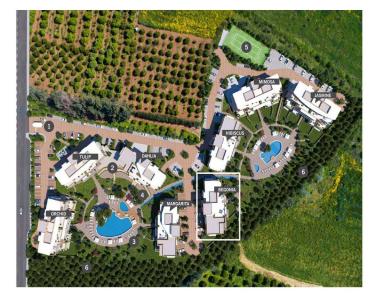

## **Price change history**

€392 000 on Jan 9, 2025

THE PRELIMINARY MASTER PLAN

- Snack Bar

- Spa (Sauna/Steam & Treatment Rooms)
  Children's Pools
  Children's Pools
  Private Landscaped Gardens and Kids Area
  Tennis Court
  Adjoining Public Green Areas