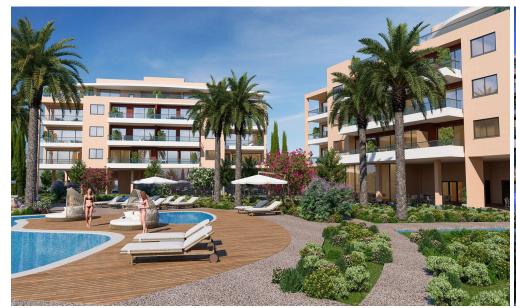

## Limassol Park Mimoza Apartment No. 002

is part of the **Limassol Park** project, conveniently located southwest of the Limassol historic town centre in the Akrotiri Peninsula in one of the city's most upcoming and green areas. Leptos Limassol Park is just a few minutes drive away from Limassol's biggest Shopping Mall, the Fasouri Water Park, the British Sovereign Bases, the unspoilt beaches of Ladie's Mile and Kourion, the international schools and next to the new planned Fassouri Golf Course. Leptos Limassol Park also benefits from Limassol's central location. There is ample parking, a concierge service, and superior finishes. At Leptos Limass...

## **Price change history**

€392 000 on Jan 9, 2025

THE PRELIMINARY MASTER PLAN

- Snack Bar

- Spa (Sauna/Steam & Treatment Rooms)
  Children's Pools
  Children's Pools
  Private Landscaped Gardens and Kids Area
  Tennis Court
  Adjoining Public Green Areas