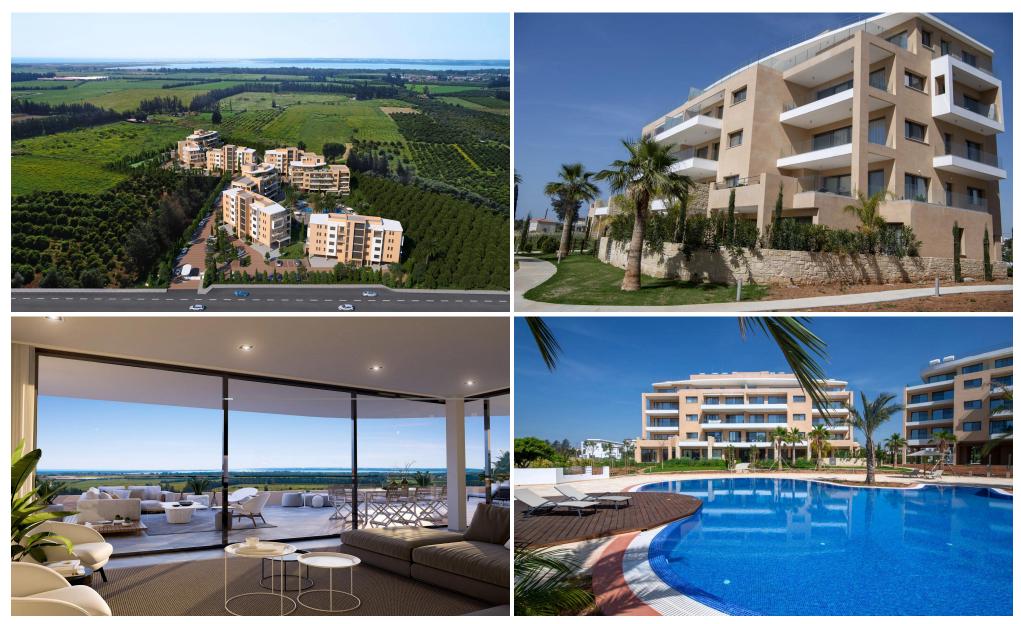

## Limassol Park Mimoza Apartment No. 002

is part of the **Limassol Park** project, conveniently located southwest of the Limassol historic town centre in the Akrotiri Peninsula in one of the city's most upcoming and green areas. Leptos Limassol Park is just a few minutes drive away from Limassol's biggest Shopping Mall, the Fasouri Water Park, the British Sovereign Bases, the unspoilt beaches of Ladie's Mile and Kourion, the international schools and next to the new planned Fassouri Golf Course. Leptos Limassol Park also benefits from Limassol's central location. There is ample parking, a concierge service, and superior finishes. At Leptos Limass...

## **Price change history**

€392 000 on Jan 9, 2025

THE PRELIMINARY MASTER PLAN

- Snack Bar

- Spa (Sauna/Steam & Treatment Rooms)
  Children's Pools
  Children's Pools
  Private Landscaped Gardens and Kids Area
  Tennis Court
  Adjoining Public Green Areas