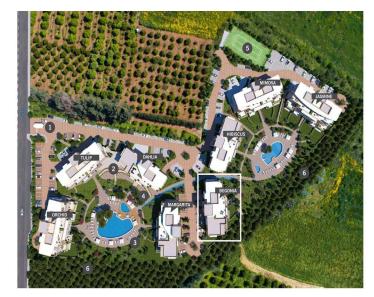

## **Price change history**

€398 000 on Jan 9, 2025

THE PRELIMINARY MASTER PLAN

- Snack Bar

- Spa (Sauna/Steam & Treatment Rooms)
  Children's Pools
  Children's Pools
  Private Landscaped Gardens and Kids Area
  Tennis Court
  Adjoining Public Green Areas