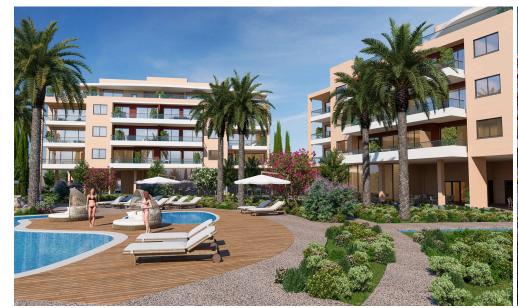

## Limassol Park Mimoza Apartment No. 001

is part of the **Limassol Park** project, conveniently located southwest of the Limassol historic town centre in the Akrotiri Peninsula in one of the city's most upcoming and green areas. Leptos Limassol Park is just a few minutes drive away from Limassol's biggest Shopping Mall, the Fasouri Water Park, the British Sovereign Bases, the unspoilt beaches of Ladie's Mile and Kourion, the international schools and next to the new planned Fassouri Golf Course. Leptos Limassol Park also benefits from Limassol's central location. There is ample parking, a concierge service, and superior finishes. At Leptos Limass...

## **Price change history**

€398 000 on Jan 9, 2025

THE PRELIMINARY MASTER PLAN

- Snack Bar

- Spa (Sauna/Steam & Treatment Rooms)
  Children's Pools
  Children's Pools
  Private Landscaped Gardens and Kids Area
  Tennis Court
  Adjoining Public Green Areas