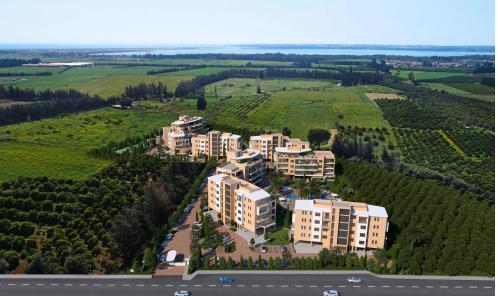

## Limassol Park Mimoza Apartment No. 001

is part of the **Limassol Park** project, conveniently located southwest of the Limassol historic town centre in the Akrotiri Peninsula in one of the city's most upcoming and green areas. Leptos Limassol Park is just a few minutes drive away from Limassol's biggest Shopping Mall, the Fasouri Water Park, the British Sovereign Bases, the unspoilt beaches of Ladie's Mile and Kourion, the international schools and next to the new planned Fassouri Golf Course. Leptos Limassol Park also benefits from Limassol's central location. There is ample parking, a concierge service, and superior finishes. At Leptos Limass...

## **Price change history**

€398 000 on Jan 9, 2025

THE PRELIMINARY MASTER PLAN

- Snack Bar

- Spa (Sauna/Steam & Treatment Rooms)
  Children's Pools
  Children's Pools
  Private Landscaped Gardens and Kids Area
  Tennis Court
  Adjoining Public Green Areas