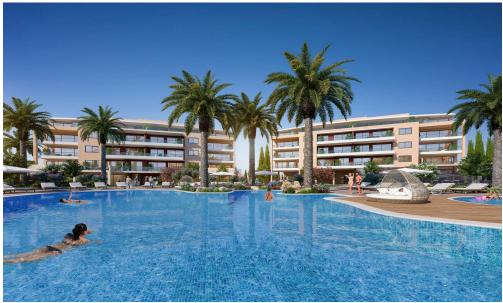

## Limassol Park Mimoza Apartment No. 001

is part of the **Limassol Park** project, conveniently located southwest of the Limassol historic town centre in the Akrotiri Peninsula in one of the city's most upcoming and green areas. Leptos Limassol Park is just a few minutes drive away from Limassol's biggest Shopping Mall, the Fasouri Water Park, the British Sovereign Bases, the unspoilt beaches of Ladie's Mile and Kourion, the international schools and next to the new planned Fassouri Golf Course. Leptos Limassol Park also benefits from Limassol's central location. There is ample parking, a concierge service, and superior finishes. At Leptos Limass...

## **Price change history**

€398 000 on Jan 9, 2025

THE PRELIMINARY MASTER PLAN

- Snack Bar

- Spa (Sauna/Steam & Treatment Rooms)
  Children's Pools
  Children's Pools
  Private Landscaped Gardens and Kids Area
  Tennis Court
  Adjoining Public Green Areas