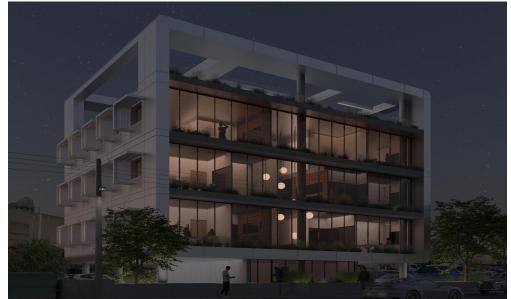

## 732m<sup>2</sup> Building for Sale in Limassol District

A fully completed, modern office building located in one of Limassol's most prestigious business districts. The property offers a prime investment opportunity, ideal for companies seeking a prestigious headquarters or for investors looking for rental income.

### Key Features:

- Prime central location with excellent visibility and easy access to the highway and city center
- Contemporary architecture with premium finishes
- -Spacious open-plan offices with flexible layouts
- Reception area and conference rooms
- High ceilings and large windows providing natural light
- Fully equipped with VRV air-conditioning, structured ca...