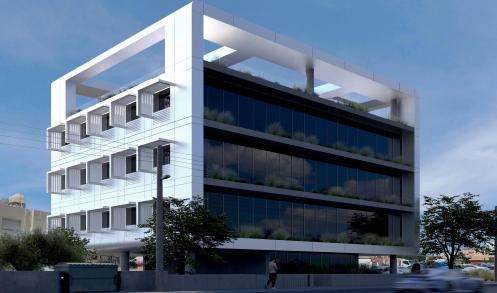

## 732m<sup>2</sup> Building for Sale in Limassol District

A fully completed, modern office building located in one of Limassol's most prestigious business districts. The property offers a prime investment opportunity, ideal for companies seeking a prestigious headquarters or for investors looking for rental income.

### Key Features:

- Prime central location with excellent visibility and easy access to the highway and city center
- Contemporary architecture with premium finishes
- -Spacious open-plan offices with flexible layouts
- Reception area and conference rooms
- High ceilings and large windows providing natural light
- Fully equipped with VRV air-conditioning, structured ca...