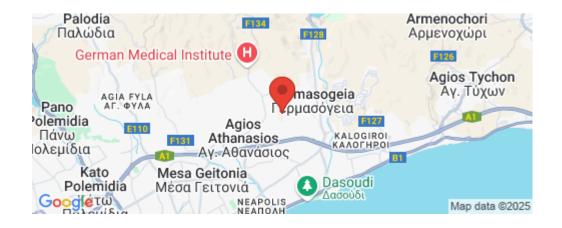

#### Plot Area: 825 m<sup>2</sup>

This plot offers a great opportunity for residential development, providing sufficient space while adhering to zoning regulations.

| Property Info | Plot / Area Info                  |     | Additional info                   |                          |  |
|---------------|-----------------------------------|-----|-----------------------------------|--------------------------|--|
|               | Plot area                         | 825 | Reference Number<br>Property type | 234072<br>Land and Plots |  |
| Amenities     | Location<br>Location: Germasogeia |     | Region: Limassol                  |                          |  |

Coordinates: 34.716878786598 / 33.073085626985

Region: Limasso