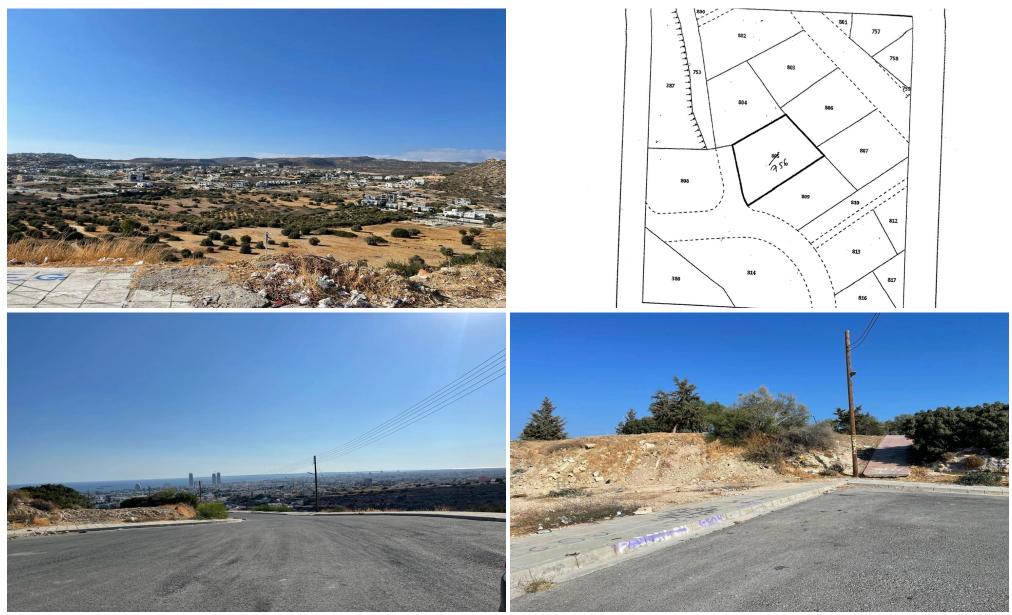

## 825m<sup>2</sup> Plot for Sale in Germasogeia, Limassol District

A residential-use plot with 60% building density and 35% building coverage, suitable for constructing a comfortable home or a small residential building. Details:

#### Plot Area: 825 m<sup>2</sup>

This plot offers a great opportunity for residential development, providing sufficient space while adhering to zoning regulations.

| Property Info | Plot / Area Info                  |     | Additional info                   |                          |  |
|---------------|-----------------------------------|-----|-----------------------------------|--------------------------|--|
|               | Plot area                         | 825 | Reference Number<br>Property type | 234072<br>Land and Plots |  |
| Amenities     | Location<br>Location: Germasogeia |     | Region: Limassol                  |                          |  |