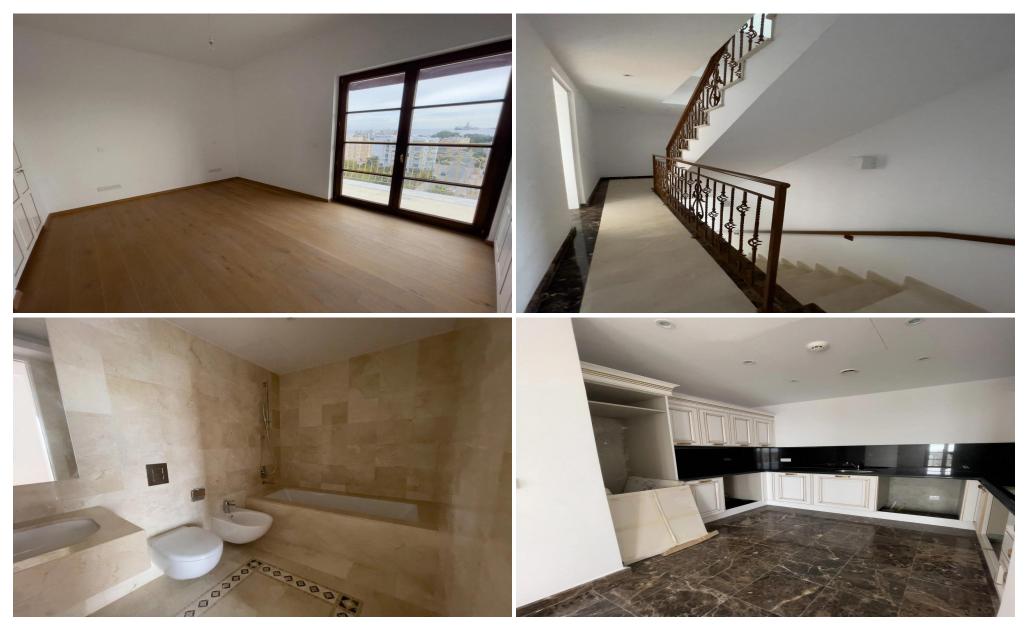

## 2 Bedroom Apartment for Sale in Germasogeia - Tourist Area, Limassol District

A magnificent and unique opportunity to own a wonderful penthouse with unobstructed sea views just 300 meters from Dasoudi beach. This apartment has everything someone can wish for, fully equipped and furnished with the highest-quality materials. Truly stunning with practical spaces in two floors and a third one that leads to a roof garden where you can enjoy a glass of wine after a long day at the apartment's private swimming pool.

## **FACILITIES**

Elevator
Gated complex
Gym
Heating, Underfloor
Indoor pool, Private
Parking, Covered
Pool, Communal
Sauna
Storage
FEATURES

24-hour security Alarm system Bal...

Property Info Plot / Area Info Additional info