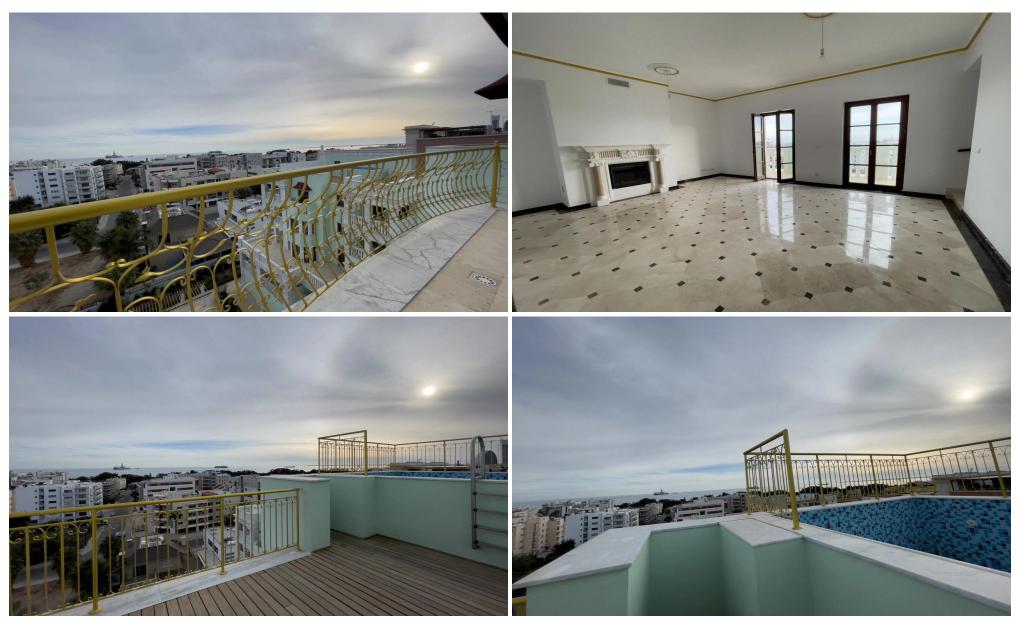

## 2 Bedroom Apartment for Sale in Germasogeia - Tourist Area, Limassol District

A magnificent and unique opportunity to own a wonderful penthouse with unobstructed sea views just 300 meters from Dasoudi beach. This apartment has everything someone can wish for, fully equipped and furnished with the highest-quality materials. Truly stunning with practical spaces in two floors and a third one that leads to a roof garden where you can enjoy a glass of wine after a long day at the apartment's private swimming pool.

## **FACILITIES**

Elevator
Gated complex
Gym
Heating, Underfloor
Indoor pool, Private
Parking, Covered
Pool, Communal
Sauna
Storage
FEATURES

24-hour security Alarm system Bal...

Property Info Plot / Area Info Additional info