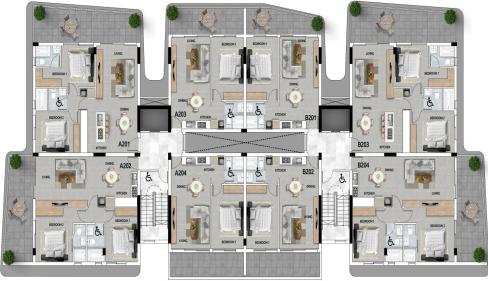

## 1 Bedroom Apartment for Sale in Livadia Larnakas, Larnaca District

We present an exclusive residential complex with exquisite 1-3 bedroom apartments and penthouses, located just 900 meters from the sparkling Mediterranean Sea. Located in the sought-after area of Livadia, Larnaca, close to the prestigious Land of Tomorrow project, this complex offers a relaxed lifestyle while providing easy access to supermarkets, schools, shops and all necessary amenities. The project consists of two modern blocks, each of which demonstrates an exquisite architectural design and high-quality materials. Each residence has been carefully designed to create a warm and welcoming atmosphere with large windows that fill the spacious open-plan interiors with natural light. Thes...