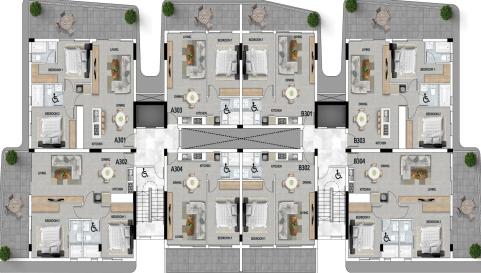

## 1 Bedroom Apartment for Sale in Livadia Larnakas, Larnaca District

We present an exclusive residential complex with exquisite 1-3 bedroom apartments and penthouses, located just 900 meters from the sparkling Mediterranean Sea. Located in the sought-after area of Livadia, Larnaca, close to the prestigious Land of Tomorrow project, this complex offers a relaxed lifestyle while providing easy access to supermarkets, schools, shops and all necessary amenities. The project consists of two modern blocks, each of which demonstrates an exquisite architectural design and high-quality materials. Each residence has been carefully designed to create a warm and welcoming atmosphere with large windows that fill the spacious open-plan interiors with natural light. Thes...