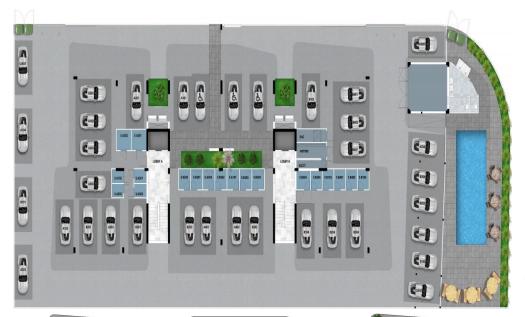

## 1 Bedroom Apartment for Sale in Livadia Larnakas, Larnaca District

We present an exclusive residential complex with exquisite 1-3 bedroom apartments and penthouses, located just 900 meters from the sparkling Mediterranean Sea. Located in the sought-after area of Livadia, Larnaca, close to the prestigious Land of Tomorrow project, this complex offers a relaxed lifestyle while providing easy access to supermarkets, schools, shops and all necessary amenities. The project consists of two modern blocks, each of which demonstrates an exquisite architectural design and high-quality materials. Each residence has been carefully designed to create a warm and welcoming atmosphere with large windows that fill the spacious open-plan interiors with natural light. Thes...