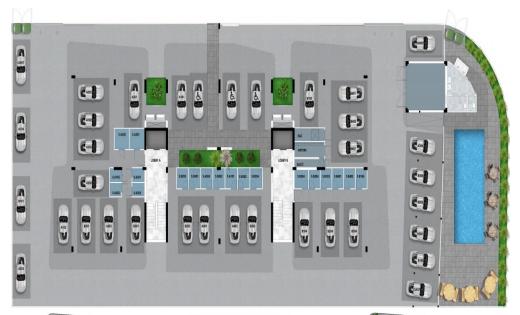

## 3 Bedroom Apartment for Sale in Livadia Larnakas, Larnaca District

We present an exclusive residential complex with exquisite 1-3 bedroom apartments and penthouses, located just 900 meters from the sparkling Mediterranean Sea. Located in the sought-after area of Livadia, Larnaca, close to the prestigious Land of Tomorrow project, this complex offers a relaxed lifestyle while providing easy access to supermarkets, schools, shops and all necessary amenities. The project consists of two modern blocks, each of which demonstrates an exquisite architectural design and high-quality materials. Each residence has been carefully designed to create a warm and welcoming atmosphere with large windows that fill the spacious, open-plan interiors with natural light. The...