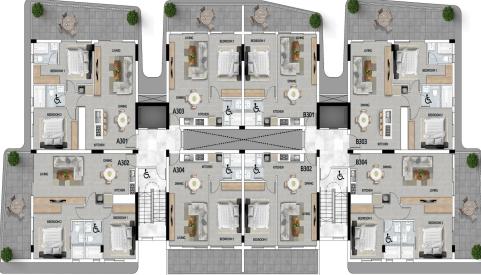

## 3 Bedroom Apartment for Sale in Livadia Larnakas, Larnaca District

We present an exclusive residential complex with exquisite 1-3 bedroom apartments and penthouses, located just 900 meters from the sparkling Mediterranean Sea. Located in the sought-after area of Livadia, Larnaca, close to the prestigious Land of Tomorrow project, this complex offers a relaxed lifestyle while providing easy access to supermarkets, schools, shops and all necessary amenities. The project consists of two modern blocks, each of which demonstrates an exquisite architectural design and high-quality materials. Each residence has been carefully designed to create a warm and welcoming atmosphere with large windows that fill the spacious, open-plan interiors with natural light. The...