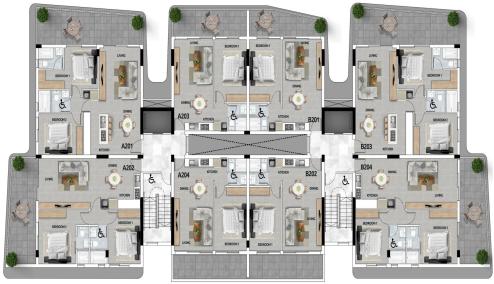

## 3 Bedroom Apartment for Sale in Livadia Larnakas, Larnaca District

We present an exclusive residential complex with exquisite 1-3 bedroom apartments and penthouses, located just 900 meters from the sparkling Mediterranean Sea. Located in the sought-after area of Livadia, Larnaca, close to the prestigious Land of Tomorrow project, this complex offers a relaxed lifestyle while providing easy access to supermarkets, schools, shops and all necessary amenities. The project consists of two modern blocks, each of which demonstrates an exquisite architectural design and high-quality materials. Each residence has been carefully designed to create a warm and welcoming atmosphere with large windows that fill the spacious, open-plan interiors with natural light. The...