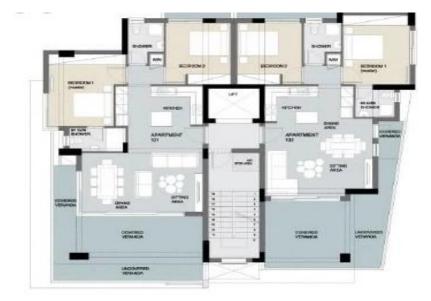

## 2 Bedroom Apartment for Sale in Germasogeia, Limassol District

For sale a new 2 bedroom apartment located in the village of Germasoia, Limassol. Convenient access to the highway, as well as schools, pharmacies, shops. The veranda is 20 m2, the internal area is 80 m2. High quality of construction and finishing materials. Italian cuisine, high-quality plumbing. Storage room and parking.

| Property Info     |             | Plot / Area Info |              | Additional info  |                  |
|-------------------|-------------|------------------|--------------|------------------|------------------|
| Covered Area      | 100         |                  |              | Reference Number | 122809           |
| Furnishing        | Unfurnished | Parking          | Covered, Yes | Property type    | <b>Apartment</b> |
| Energy Efficiency | Α           | Parking          |              | Condition        | <b>Brand New</b> |
| Air Conditioning  | No          |                  |              | Bathrooms        | 2                |