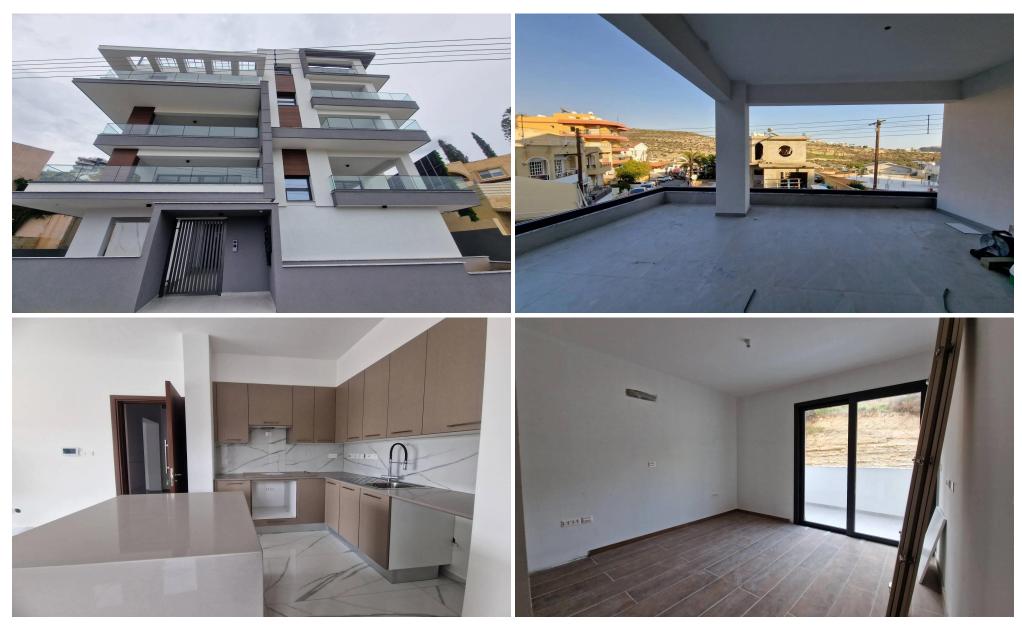

## 2 Bedroom Apartment for Sale in Germasogeia, Limassol District

For sale a new 2 bedroom apartment located in the village of Germasoia, Limassol. Convenient access to the highway, as well as schools, pharmacies, shops. The veranda is 20 m2, the internal area is 80 m2. High quality of construction and finishing materials. Italian cuisine, high-quality plumbing. Storage room and parking.

| Property Info     |             | Plot / Area Info |              | Additional info  |                  |
|-------------------|-------------|------------------|--------------|------------------|------------------|
| Covered Area      | 100         |                  |              | Reference Number | 122809           |
| Furnishing        | Unfurnished | Parking          | Covered, Yes | Property type    | <b>Apartment</b> |
| Energy Efficiency | Α           | Parking          |              | Condition        | <b>Brand New</b> |
| Air Conditioning  | No          |                  |              | Bathrooms        | 2                |