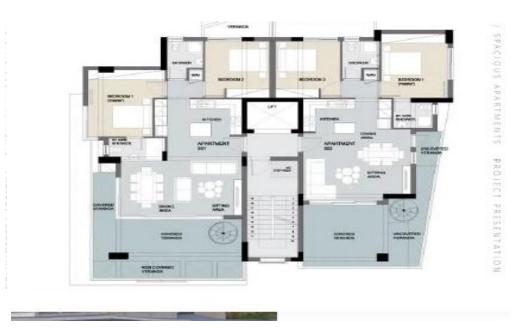

## 2 Bedroom Apartment for Sale in Germasogeia, Limassol District

For sale a new 2 bedroom apartment located in the village of Germasoia, Limassol. Convenient access to the highway, as well as schools, pharmacies, shops. The veranda is 20 m2, the internal area is 80 m2. High quality of construction and finishing materials. Italian cuisine, high-quality plumbing. Storage room and parking.

| Property Info     |             | Plot / Area Info |              | Additional info  |                  |
|-------------------|-------------|------------------|--------------|------------------|------------------|
| Covered Area      | 100         |                  |              | Reference Number | 122809           |
| Furnishing        | Unfurnished | Parking          | Covered, Yes | Property type    | <b>Apartment</b> |
| Energy Efficiency | Α           | Parking          |              | Condition        | <b>Brand New</b> |
| Air Conditioning  | No          |                  |              | Bathrooms        | 2                |